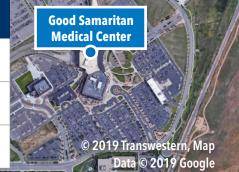

### **PROPERTY HIGHLIGHTS**

Utilities are in place to the site

Water dedication made

Zoning: Regional Business/Industrial

Ideal location for medical, technology, services uses, or mini-storage

Near Good Samaritan Hospital, new Clinica facility, and numerous other medical providers