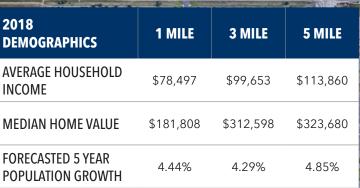

|              | 90.00                                                                                         |