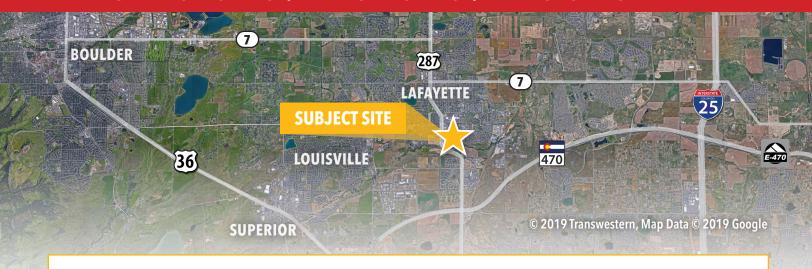

# **AVAILABLE NOW**

**3.65 ACRES** 

OLD LARAMIE TRAIL, LAFAYETTE, CO

## FOR SALE OR BUILD-TO-SUIT IDEAL SITE FOR OFFICE/MEDICAL OFFICE/MINI-STORAGE

Four platted commercial parcels strategically located in the fast growing medical/commercial corridor in Lafayette. Easy access and desirable setting next to Coal Creek in the Lafayette Tech Center. Parcels are for sale or build-to-suit.

### **PROPERTY HIGHLIGHTS**

Utilities are in place to the site

Water dedication made

Zoning: Regional Business/Industrial

Ideal location for medical, technology, services uses, or mini-storage

Near Good Samaritan Hospital, new Clinica facility, and numerous other medical providers