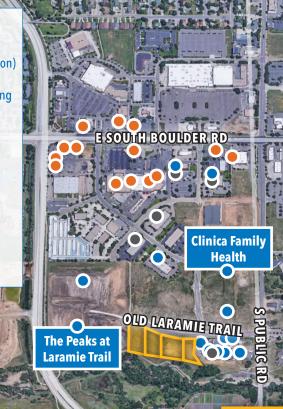

### **PROPERTY HIGHLIGHTS**

Utilities are in place to the site

Water dedication made

Zoning: Regional Business/Industrial

Ideal location for medical, technology, services uses, or mini-storage

Near Good Samaritan Hospital, new Clinica facility, and numerous other medical providers

#### **MEDICAL**

Clinica Family Health

Lafayette Medical Center (under construction) BCH Rehabilitation Hospital (proposed)

The Peaks at Old Laramie Trail Assisted Living

**Dayspring** 

Imagine!

**Mental Health Partners** 

Colorado Cyberknife

Choices in Health

Coal Creek Holding Co

**Back to Action Physical Therapy** 

lannotti Lifestyle Clinic

Face & Body by lannotti

SurgOne

**Out & About** 

#### **DINING & GROCERY**

Chipotle

**Einstein Bros Bagels** 

**Noodles & Company** 

Taco Bell

**Natural Grocers** 

Sprouts

Starbucks

Subway

Front Range Brewing Company

The Unseen Bean Roastery

Quiznos

Wendy's

Pizza Hut

Menchie's

#### **OFFICE**

Noosa Yogurt
Legacy Capital Partners
Adult Care Management
Convera Corp
Interim Healthcare of
Greater Denver
Cignex Technologies
Gr8alchemy
Brand Active
Boulder Nonlinear
Systems
Eaton Electrical
California Eastern Labs