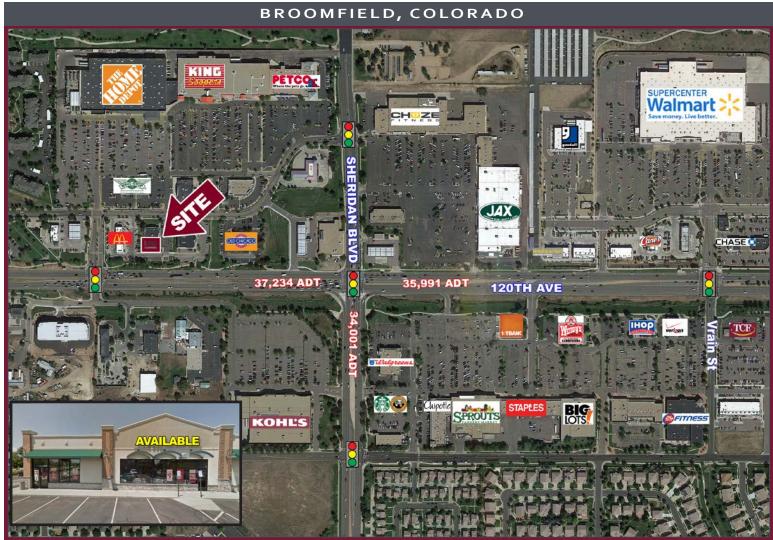

# ENDCAP AVAILABLE AT NWC 120TH AVE & SHERIDAN BLVD

#### INFORMATION

- Excellent visibility from 120th Avenue
- End Cap: former Mattress Firm space
- Located next to King Soopers and Home Depot
- 5,906 sf of prime retail space available
- Heavy traffic volumes at 120th and Sheridan over 37,000 cars a day

#### TRAFFICCOUNTS

On 120th Ave east of Sheridan Blvd 35,991 cars/day¹
On 120th Ave west of Sheridan Blvd 37,234 cars/day
On Sheridan Blvd north of 120th Ave 27,629 cars/day
On Sheridan Blvd south of 120th Ave 34,001 cars/day¹