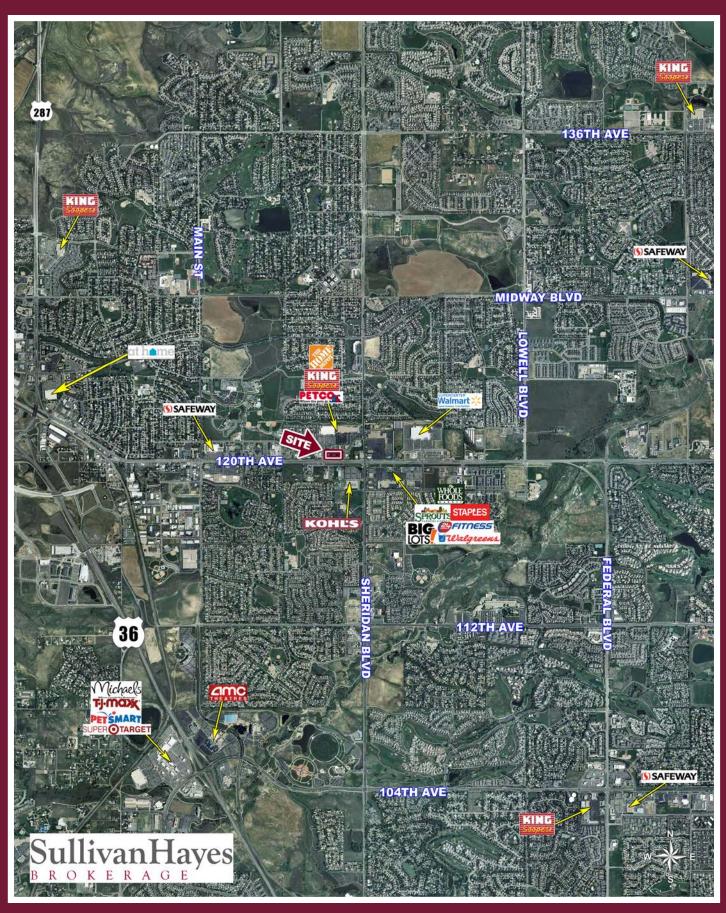

# ENDCAP AVAILABLE AT NWC 120TH AVE & SHERIDAN BLVD

#### INFORMATION

- Excellent visibility from 120th Avenue
- End Cap: former Mattress Firm space
- Located next to King Soopers and Home Depot
- 5,906 sf of prime retail space available
- Heavy traffic volumes at 120th and Sheridan over 37,000 cars a day