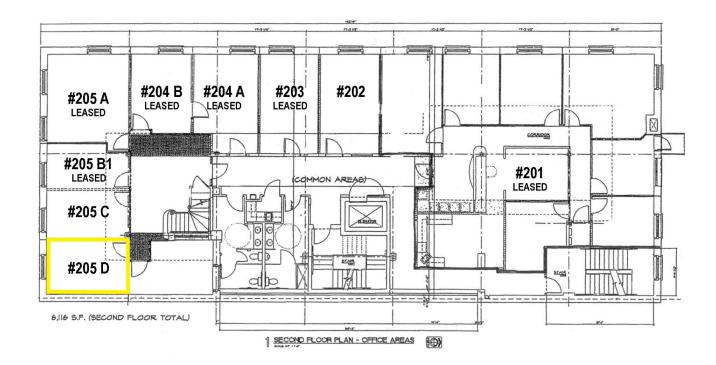

#### **PROPERTY INFORMATION:**

| Available SF:   | 279 SF          |
|-----------------|-----------------|
| Lease Rate:     | \$465 per month |
| Lease Type:     | Full Service    |
| Building Size:  | 30,591 SF       |
| Building Class: | В               |
| Year Built:     | 1905            |
| Renovated:      | 1998            |