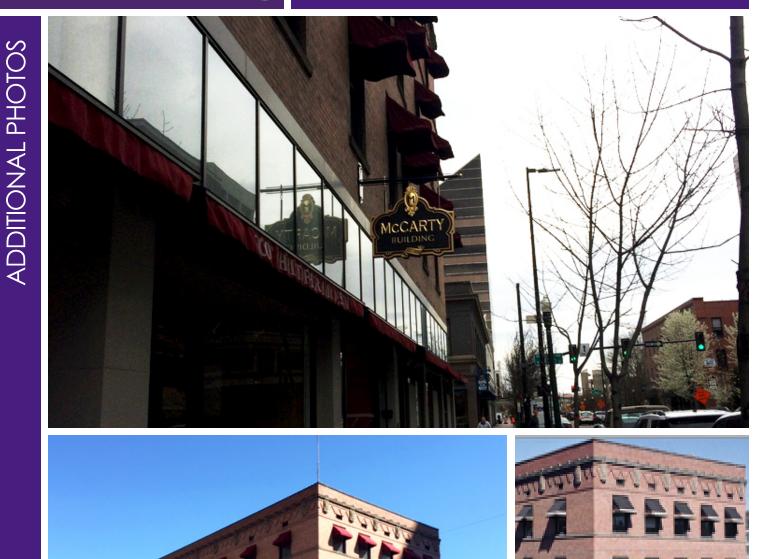

# MCCARTY BUILDING

202 9TH STREET, BOISE, ID 83702

#### **PROPERTY HIGHLIGHTS**

| Available SF:   | 279 SF                            | High ceilings, and great architectural detail                                                   |
|-----------------|-----------------------------------|-------------------------------------------------------------------------------------------------|
| Lease Rate:     | \$465 per month (Full<br>Service) | <ul><li>Great windows with urban views</li><li>Updated lobby</li><li>Owner is on-site</li></ul> |
| Building Size:  | 30,591 SF                         |                                                                                                 |
| Building Class: | В                                 |                                                                                                 |
| Year Built:     | 1905                              |                                                                                                 |
| Renovated:      | 1998                              |                                                                                                 |
|                 |                                   |                                                                                                 |