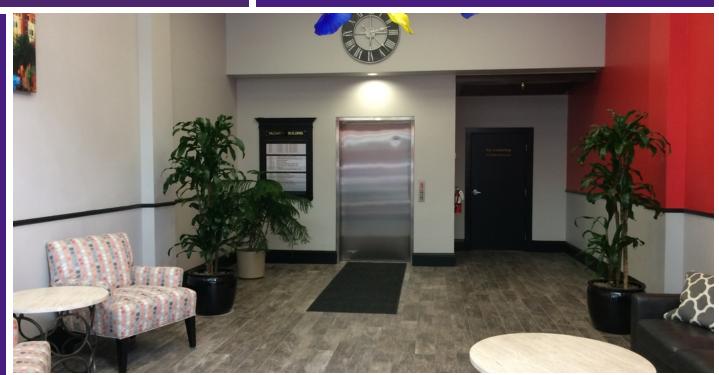

#### **PROPERTY HIGHLIGHTS**

| Available SF:   | 279 SF                            | High ceilings, and great architectural detail                                                   |
|-----------------|-----------------------------------|-------------------------------------------------------------------------------------------------|
| Lease Rate:     | \$465 per month (Full<br>Service) | <ul><li>Great windows with urban views</li><li>Updated lobby</li><li>Owner is on-site</li></ul> |
| Building Size:  | 30,591 SF                         |                                                                                                 |
| Building Class: | В                                 |                                                                                                 |
| Year Built:     | 1905                              |                                                                                                 |
| Renovated:      | 1998                              |                                                                                                 |
|                 |                                   |                                                                                                 |