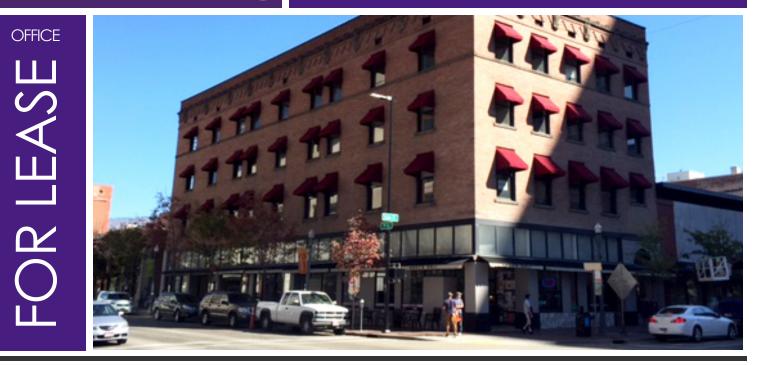

# MCCARTY BUILDING

202 9TH STREET, BOISE, ID 83702

#### **PROPERTY INFORMATION:**

| Available SF:   | 279 SF          |
|-----------------|-----------------|
| Lease Rate:     | \$465 per month |
| Lease Type:     | Full Service    |
| Building Size:  | 30,591 SF       |
| Building Class: | В               |
| Year Built:     | 1905            |
| Renovated:      | 1998            |