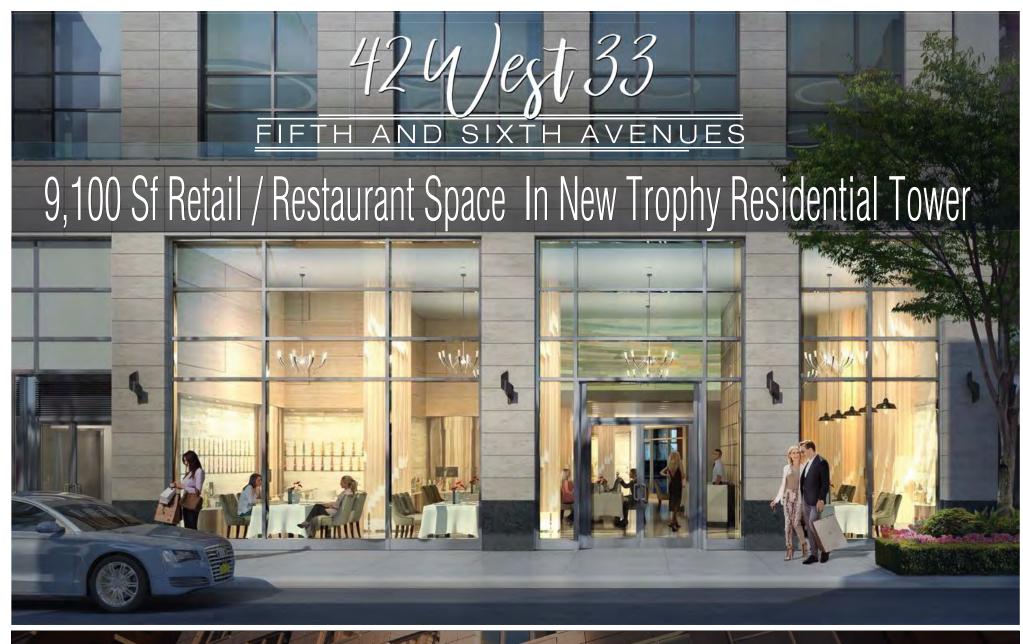

## **AREA HIGHLIGHTS:**

- SITUATED BETWEEN FIFTH AVENUE AND **BROADWAY, FACING THE EMPIRE STATE BUILDING** WITH OVER 4 MILLION ANNUAL OBSERVATORY **VISITORS**
- LOCATED AT THE BASE OF A NEW 41-STORY **TROPHY RESIDENTIAL TOWER FEATURING 223** LUXURY APARTMENTS AND DRAMATIC RETAIL **SPACE**
- OPPORTUNITY TO ESTABLISH PRESENCE ACROSS FROM ICONIC LANDMARK
- BUSTLING LOCATION NEAR 34TH STREET RETAIL **CORRIDOR AMID A MIX OF LOCAL AND** INTERNATIONAL RETAILERS, HOTELS AND **RESTAURANTS AS WELL AS A ROBUST OFFICE POPULATION**