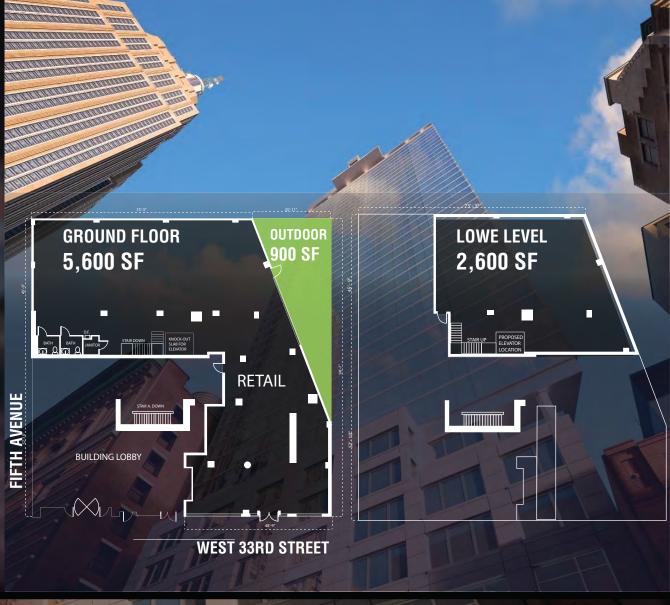

SIZE:

GROUND FLOOR — 5,600 SF

OUTDOOR SPACE — 900 SF

LOWE LEVEL - 2,600 SF

FRONTAGE: 50'

CEILING HEIGHTS: 20' GROUND

12' LOWER LEVEL

POSSESSION: 1Q 2018

**FEATURES:** 

- THE SPACE TO BE DELIVERED VENTED
- UTILITIES STUBBED
- DIVISIONS POSSIBLE
- OUTDOOR SEATING AREA