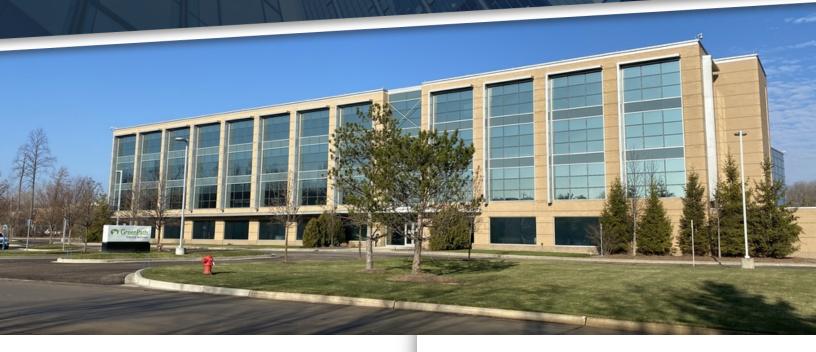

#### **36500 CORPORATE DRIVE**

FARMINGTON HILLS, MI 48331

#### **PROPERTY FEATURES:**

- · Co-tenancy office with owner, Greenpath
- Up to 36,458 SF premium office space on one floor
- Open floor plan 200 workstations and flexible meeting spaces
- · On-site meeting and conference space
- Fitness center with private changing rooms and showers
- The Park Café in building
- · Outdoor seating and walking trails
- · Covered parking and electric car stations
- · Part of the 134 acres, Farmington Hills Officecentre
- Other tenants in the Campus including Greenpath,
  Mercedes-Benz, Harman Automotive, Allstate Insurance and Panasonic