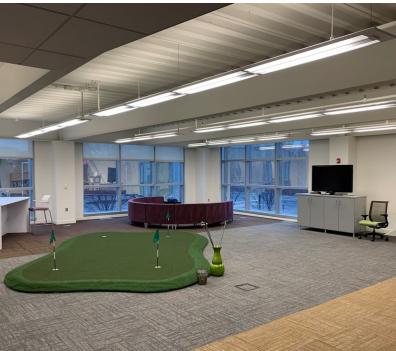

#### **PROPERTY FEATURES:**

- · Co-tenancy office with owner, Greenpath
- Up to 36,458 SF premium office space on one floor
- Open floor plan 200 workstations and flexible meeting spaces
- · On-site meeting and conference space
- Fitness center with private changing rooms and showers
- The Park Café in building
- · Outdoor seating and walking trails
- · Covered parking and electric car stations
- · Part of the 134 acres, Farmington Hills Officecentre
- Other tenants in the Campus including Greenpath,
  Mercedes-Benz, Harman Automotive, Allstate Insurance and Panasonic