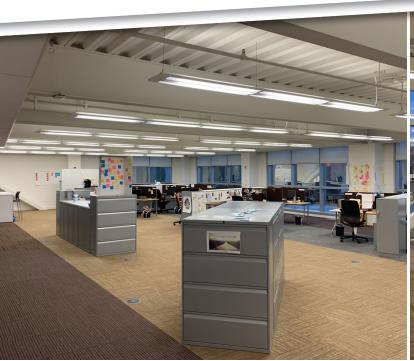

#### **PROPERTY FEATURES:**

- · Co-tenancy office with owner, Greenpath
- Up to 36,458 SF premium office space on one floor
- Open floor plan 200 workstations and flexible meeting spaces
- · On-site meeting and conference space
- Fitness center with private changing rooms and showers
- The Park Café in building
- · Outdoor seating and walking trails
- · Covered parking and electric car stations
- · Part of the 134 acres, Farmington Hills Officecentre
- Other tenants in the Campus including Greenpath,
  Mercedes-Benz, Harman Automotive, Allstate Insurance and Panasonic

## PROPERTY **PHOTOS**

FRIEDMANREALESTATE.COM

34975 WEST TWELVE MILE ROAD

FARMINGTON HILLS, MI 48331

INQUIRE@FREG.COM