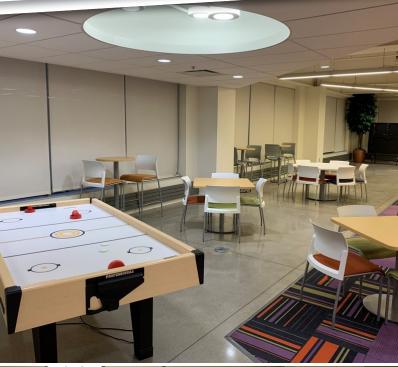

#### **PROPERTY FEATURES:**

- · Co-tenancy office with owner, Greenpath
- Up to 36,458 SF premium office space on one floor
- Open floor plan 200 workstations and flexible meeting spaces
- · On-site meeting and conference space
- Fitness center with private changing rooms and showers
- The Park Café in building
- · Outdoor seating and walking trails
- · Covered parking and electric car stations
- · Part of the 134 acres, Farmington Hills Officecentre
- Other tenants in the Campus including Greenpath,
  Mercedes-Benz, Harman Automotive, Allstate Insurance and Panasonic

## PROPERTY **PHOTOS**

FRIEDMANREALESTATE.COM

34975 WEST TWELVE MILE ROAD

FARMINGTON HILLS, MI 48331

INQUIRE@FREG.COM