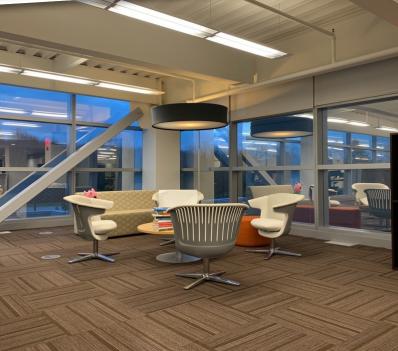

#### **PROPERTY FEATURES:**

- · Co-tenancy office with owner, Greenpath
- Up to 36,458 SF premium office space on one floor
- Open floor plan 200 workstations and flexible meeting spaces
- · On-site meeting and conference space
- Fitness center with private changing rooms and showers
- The Park Café in building
- · Outdoor seating and walking trails
- · Covered parking and electric car stations
- · Part of the 134 acres, Farmington Hills Officecentre
- Other tenants in the Campus including Greenpath,
  Mercedes-Benz, Harman Automotive, Allstate Insurance and Panasonic

## PROPERTY **PHOTOS**

FRIEDMANREALESTATE.COM

34975 WEST TWELVE MILE ROAD

FARMINGTON HILLS, MI 48331

INQUIRE@FREG.COM