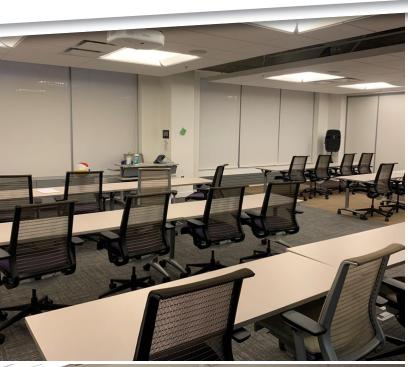

#### **PROPERTY FEATURES:**

- · Co-tenancy office with owner, Greenpath
- Up to 36,458 SF premium office space on one floor
- Open floor plan 200 workstations and flexible meeting spaces
- · On-site meeting and conference space
- Fitness center with private changing rooms and showers
- The Park Café in building
- · Outdoor seating and walking trails
- · Covered parking and electric car stations
- · Part of the 134 acres, Farmington Hills Officecentre
- Other tenants in the Campus including Greenpath,
  Mercedes-Benz, Harman Automotive, Allstate Insurance and Panasonic

## PROPERTY **PHOTOS**

FRIEDMANREALESTATE.COM

34975 WEST TWELVE MILE ROAD

FARMINGTON HILLS, MI 48331

INQUIRE@FREG.COM