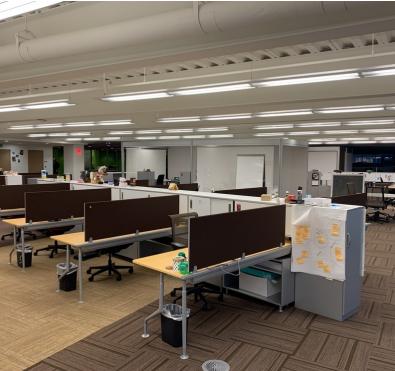

#### **PROPERTY FEATURES:**

- · Co-tenancy office with owner, Greenpath
- Up to 36,458 SF premium office space on one floor
- Open floor plan 200 workstations and flexible meeting spaces
- · On-site meeting and conference space
- Fitness center with private changing rooms and showers
- The Park Café in building
- · Outdoor seating and walking trails
- · Covered parking and electric car stations
- · Part of the 134 acres, Farmington Hills Officecentre
- Other tenants in the Campus including Greenpath,
  Mercedes-Benz, Harman Automotive, Allstate Insurance and Panasonic