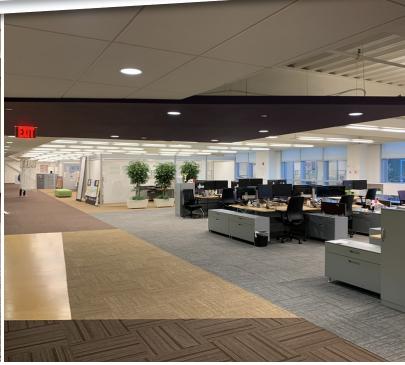

#### **PROPERTY FEATURES:**

- · Co-tenancy office with owner, Greenpath
- Up to 36,458 SF premium office space on one floor
- Open floor plan 200 workstations and flexible meeting spaces
- · On-site meeting and conference space
- Fitness center with private changing rooms and showers
- The Park Café in building
- · Outdoor seating and walking trails
- · Covered parking and electric car stations
- · Part of the 134 acres, Farmington Hills Officecentre
- Other tenants in the Campus including Greenpath,
  Mercedes-Benz, Harman Automotive, Allstate Insurance and Panasonic

## PROPERTY **PHOTOS**

FRIEDMANREALESTATE.COM

34975 WEST TWELVE MILE ROAD

FARMINGTON HILLS, MI 48331

INQUIRE@FREG.COM