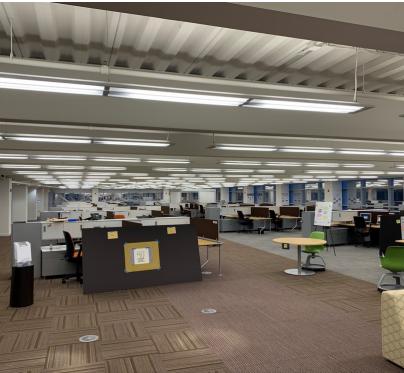

#### **PROPERTY FEATURES:**

- · Co-tenancy office with owner, Greenpath
- Up to 36,458 SF premium office space on one floor
- Open floor plan 200 workstations and flexible meeting spaces
- · On-site meeting and conference space
- Fitness center with private changing rooms and showers
- The Park Café in building
- · Outdoor seating and walking trails
- · Covered parking and electric car stations
- · Part of the 134 acres, Farmington Hills Officecentre
- Other tenants in the Campus including Greenpath,
  Mercedes-Benz, Harman Automotive, Allstate Insurance and Panasonic

## PROPERTY **PHOTOS**

FRIEDMANREALESTATE.COM

34975 WEST TWELVE MILE ROAD

FARMINGTON HILLS, MI 48331

INQUIRE@FREG.COM