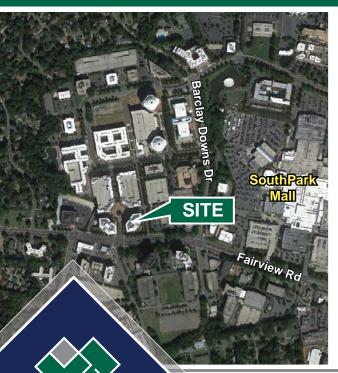

#### FEATURES

- ► Approximately 50,000 SF contiguous
- Upgraded finishes throughout
- ▶ 8-story 205,000 SF class "A" office building
- Highly desirable location in the heart of SouthPark community off of Fairview Rd
- Full service, on-site property management and leasing office
- Free structured parking
- PTC Retail includes: Del Frisco's Double Eagle Steakhouse, Georges Brassiere, Taco Mac Sports Grill, Brio Coastal Bar & Kitchen, Terrace Café, Harris Express YMCA, Salon Vivace, Piedmont Cleaners, Brock Moran Home, Cast Iron Waffle, J. Sam's, Freshii, Cachet Nails, Edible Arrangements and Potbelly Sandwich

#### **SOUTHPARK AMENITIES**

Piedmont Town Center

Del Frisco's Double Eagle Steakhouse, Georges Brassiere, Taco Mac Sports Grill, Brio Coastal Bar & Kitchen, Terrace Café, Harris Express YMCA, Salon Vivace, Piedmont Cleaners, Brock Moran Home, Cast Iron Waffle, J. Sam's, Freshii, Cachet Nails, Edible Arrangements and Potbelly Sandwich