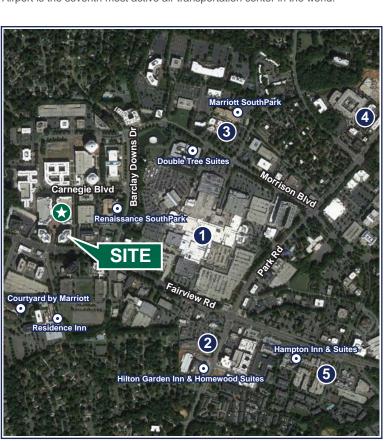

#### **SOUTHPARK AMENITIES**

Piedmont Town Center

Del Frisco's Double Eagle Steakhouse, Georges Brassiere, Taco Mac Sports Grill, Brio Coastal Bar & Kitchen, Terrace Café, Harris Express YMCA, Salon Vivace, Piedmont Cleaners, Brock Moran Home, Cast Iron Waffle, J. Sam's, Freshii, Cachet Nails, Edible Arrangements and Potbelly Sandwich

SouthPark Mall

Arthur's, Auntie Anne's, California Pizza Kitchen, Charley's Steakery, The Cheesecake Factory, Chick-Fil-A, Chipotle Mexican Grill, Cowfish Sushi & Burger Bar, Five Guys, Maggiano's, Mandarin Express, McCormick & Schmick's, Nestle Toll House Cafe, Nori Japan, Panera Bread, Planet Smoothie, Reid's, Showmars, Starbucks and Villa Fresh Italian Kitchen

Sharon Corners

Harper's, Moe's Southwest Grill, Baoding Chinese Restaurant, Original Pancake House, McDonald's, Gigi's Cupcakes, Jersey Mike's and Smoothie King

Specialty Shops on the Park

Toscana Italian Restaurant, Paco's Tacos & Tequila, Bricktop's and Renaissance Patisserie

Morrison

Earth Fare, Sabor Latin Street Grill, Yama Asian Fusion, YAFO Kitchen, Firebirds Wood Fire Grill, Starbucks and Firehouse Subs

Phillips Place

The Palm Restaurant, Upstream Restaurant, PF Chang's China Bistro, Dean & DeLuca Market, Dean & DeLuca Wine Room, Café Monte and WP Kitchen & Bar

Within 1 Mile:

65 Restaurants | Over 1,000 Hotel Rooms | 6 Day Care Centers | Over 3,000 Multi-Family Residential Units | Office Space: 5,425,285 SF