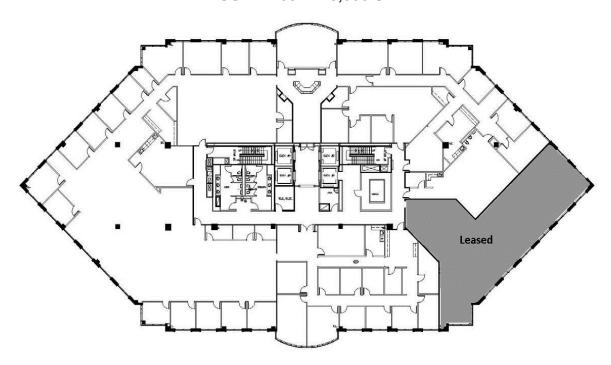

y 205,000 SF class "A" office building
- Highly desirable location in the heart of SouthPark community off of Fairview Rd
- Full service, on-site property management and leasing office
- Free structured parking
- PTC Retail includes: Del Frisco's Double Eagle Steakhouse, Georges Brassiere, Taco Mac Sports Grill, Brio Coastal Bar & Kitchen, Terrace Café, Harris Express YMCA, Salon Vivace, Piedmont Cleaners, Brock Moran Home, Cast Iron Waffle, J. Sam's, Freshii, Cachet Nails, Edible Arrangements and Potbelly Sandwich

It's more than an ADDRESS.

It's a DESTINATION.



LINCOLN

Campbell Walker
704.714.7690
campbell.walker@lincolnharris.com

A Promise of Value

## PIEDMONT TOWN CENTER

4725 Piedmont Row Drive • Charlotte, North Carolina



## SUITE 300 - 27,474 SF



## SUITE 400 - 23,000 SF





# PIEDMONT TOWN CENTER

4725 Piedmont Row Drive • Charlotte, North Carolina



### CHARLOTTE, NC

#### **Exceptional Market Access**

Charlotte is the center of the nation's sixth largest urban region. Of the major metro centers in the Southeast, Charlotte has 7.3 million and Atlanta has 8.3 million people living within a 100-mile radius.

#### **Quality Business Environment**

Charlotte serves as headquarters for many major national and international companies. During the past ten years, 6,790 new firms have invested \$12 billion in new Charlotte facilities.

#### **Financial Powerhouse**

Charlotte is renowned for its vibrant banking sector. With more than \$2.3 trillion in assets, it is the second largest financial center in the nation, behind New York.

#### Fortune 500 and Interna