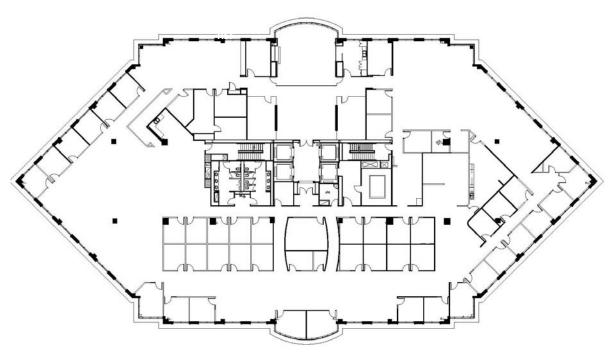

nishes throughout
- ▶ 8-story 205,000 SF class "A" office building
- Highly desirable location in the heart of SouthPark community off of Fairview Rd
- Full service, on-site property management and leasing office
- Free structured parking
- PTC Retail includes: Del Frisco's Double Eagle Steakhouse, Georges Brassiere, Taco Mac Sports Grill, Brio Coastal Bar & Kitchen, Terrace Café, Harris Express YMCA, Salon Vivace, Piedmont Cleaners, Brock Moran Home, Cast Iron Waffle, J. Sam's, Freshii, Cachet Nails, Edible Arrangements and Potbelly Sandwich

It's more than an ADDRESS.

It's a DESTINATION.



LINCOLN

Campbell Walker
704.714.7690
campbell.walker@lincolnharris.com

A Promise of Value

## PIEDMONT TOWN CENTER

4725 Piedmont Row Drive • Charlotte, North Carolina



## SUITE 300 - 27,474 SF



## SUITE 400 - 23,000 SF





# PIEDMONT TOWN CENTER

4725 Piedmont Row Drive • Charlotte, North Carolina



### CHARLOTTE, NC

#### **Exceptional Market Access**

Charlotte is the center of the nation's sixth largest urban region. Of the major metro centers in the Southeast, Charlotte has 7.3 million and Atlanta has 8.3 million people living within a 100-mile radius.

#### **Quality Business Environment**

Charlotte serves as headquarters for many major national and international companies. During the past ten years, 6,790 new firms have invested \$12 billion in new Charlotte facilities.

#### **Financial Powerhouse**

Charlotte is renowned for its vibrant banking sector. With more than \$2.3 trillion in assets, it is the second largest financial center in the nation, behind New York.