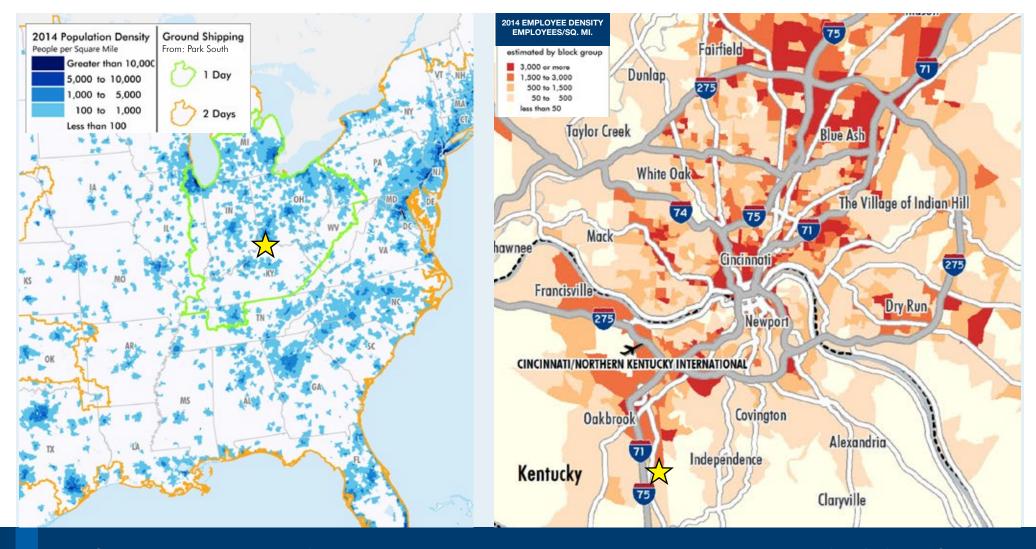

Park South at Richwood's location features excellent access to the interstate and is within a two-day drive of 60% of the U.S. population. It is also less than 90 miles to UPS Worldport in Louisville, KY, 15 miles to DHL Express' Global Hub at the Greater Cincinnati Northern Kentucky International Airport (CVG) and only 7 miles to FedEx Ground.