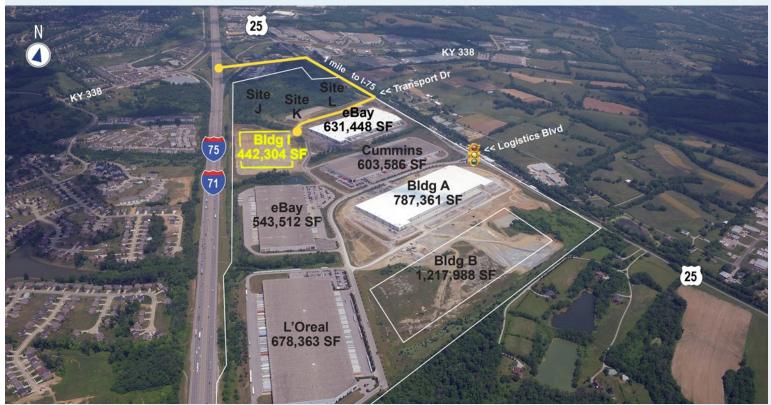

- 442,304 square-foot Class A bulk warehouse facility
- Pad-ready site, construction starting soon
- Excellent visibility on I-71/I-75
- Located in the "e-commerce hub" in the central U.S.
- Total park will accommodate over 5.2 million square feet has fully entitled site for a 1.2 million square foot facility
- Corporate neighbors include Cummins, L'Oreal, and eBay Enterprise

## 442,304 square feet available

## 442,304 SF Bulk Warehouse Opportunity

442.304

TOTAL SF:

| TOTAL SF:                | 442,304                                                                                                                                                           |
|--------------------------|-------------------------------------------------------------------------------------------------------------------------------------------------------------------|
| AVAILABLE SF:            | 442,304                                                                                                                                                           |
| YEAR BUILT:              | Under Construction                                                                                                                                                |
| CLEAR HEIGHT:            | 32'                                                                                                                                                               |
| AUTO PARKING:            | 336 spaces                                                                                                                                                        |
| TRAILER PARKING:         | 40 spaces                                                                                                                                                         |
| DOCK DOORS:              | 50 - 9'x10' (expandable)                                                                                                                                          |
| DOCK EQUIPMENT:          | 46 - 40,000 lb airbag levelers                                                                                                                                    |
| DRIVE-IN DOORS:          | 2 - 14'x16' (expandable)                                                                                                                                          |
| STAGING BAY:             | 54' x 70'                                                                                                                                                         |
| TYPICAL BAY:             | 54' x 50'                                                                                                                                                         |
| TRUCK COURT:             | 125' - 180'                                                                                                                                                       |
| FIRE SPRINKLER:          | ESFR                                                                                                                                                              |
| ELECTRIC:                | 480/277 volt 3-phase, 2 transformers                                                                                                                              |
| HEATING:                 | 80/20 units & rack unit heaters                                                                                                                                   |
| FLOOR SLAB:              | 7" conventional concrete                                                                                                                                          |
| SUSTAINABLE<br>FEATURES: | White TPO roof<br>w/R22 insulation,<br>28 - 4'x6' Clerestory<br>windows,<br>T-5 warehouse lighting,<br>Summer ventilation system,<br>LED exterior lighting system |