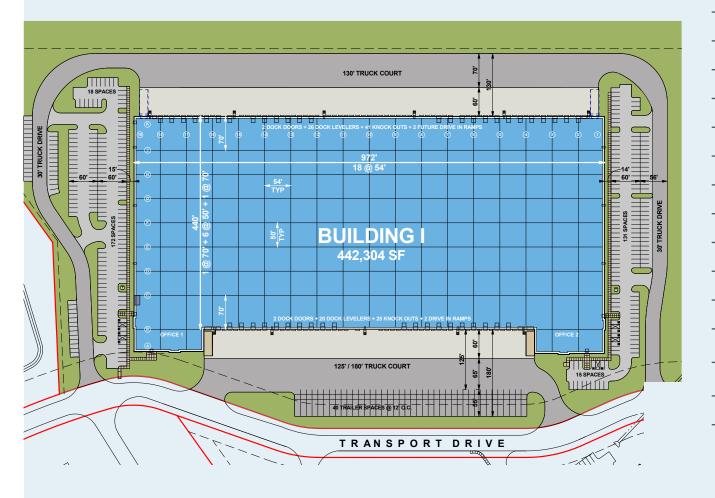

- 442,304 square-foot Class A bulk warehouse facility
- Pad-ready site, construction starting soon
- Excellent visibility on I-71/I-75
- Located in the "e-commerce hub" in the central U.S.
- Total park will accommodate over 5.2 million square feet has fully entitled site for a 1.2 million square foot facility
- Corporate neighbors include Cummins, L'Oreal, and eBay Enterprise

## 442,304 square feet available

## 442,304 SF Bulk Warehouse Opportunity

442.304

TOTAL SF:

| TOTAL SF:                | 442,304                                                                                                                                                           |
|--------------------------|-------------------------------------------------------------------------------------------------------------------------------------------------------------------|
| AVAILABLE SF:            | 442,304                                                                                                                                                           |
| YEAR BUILT:              | Under Construction                                                                                                                                                |
| CLEAR HEIGHT:            | 32'                                                                                                                                                               |
| AUTO PARKING:            | 336 spaces                                                                                                                                                        |
| TRAILER PARKING:         | 40 spaces                                                                                                                                                         |
| DOCK DOORS:              | 50 - 9'x10' (expandable)                                                                                                                                          |
| DOCK EQUIPMENT:          | 46 - 40,000 lb airbag levelers                                                                                                                                    |
| DRIVE-IN DOORS:          | 2 - 14'x16' (expandable)                                                                                                                                          |
| STAGING BAY:             | 54' x 70'                                                                                                                                                         |
| TYPICAL BAY:             | 54' x 50'                                                                                                                                                         |
| TRUCK COURT:             | 125' - 180'                                                                                                                                                       |
| FIRE SPRINKLER:          | ESFR                                                                                                                                                              |
| ELECTRIC:                | 480/277 volt 3-phase, 2 transformers                                                                                                                              |
| HEATING:                 | 80/20 units & rack unit heaters                                                                                                                                   |
| FLOOR SLAB:              | 7" conventional concrete                                                                                                                                          |
| SUSTAINABLE<br>FEATURES: | White TPO roof<br>w/R22 insulation,<br>28 - 4'x6' Clerestory<br>windows,<br>T-5 warehouse lighting,<br>Summer ventilation system,<br>LED exterior lighting system |