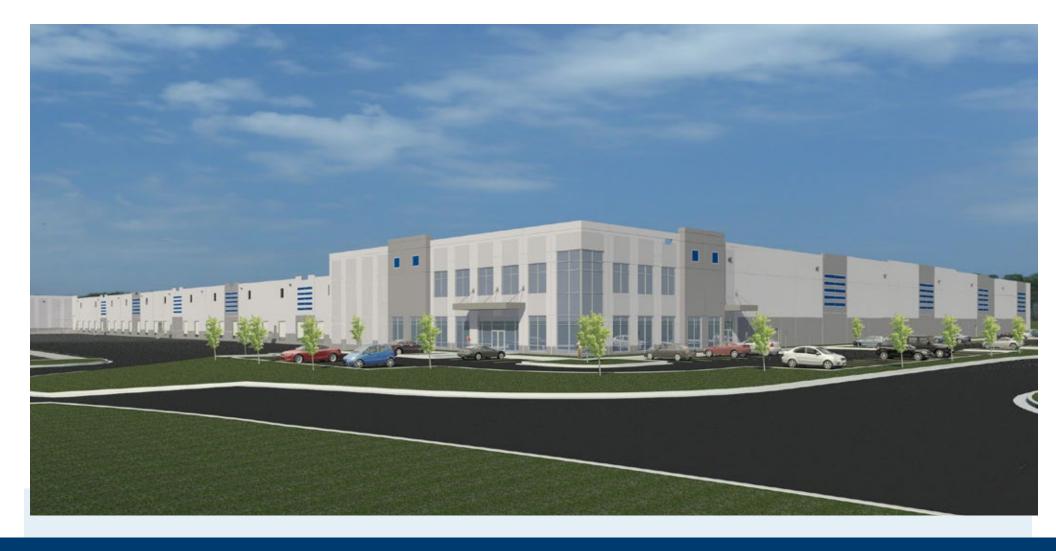

## PARK SOUTH at RICHWOOD - Bldg. I

55 Transport Drive, Walton, KY 41094

**IDI Gazeley** 

Brookfield Logistics Properties

## PARK SOUTH at RICHWOOD - Bldg. I

55 Transport Drive, Walton, KY 41094

Located in pro-business Boone County, Park South at Richwood Building I is Greater Cincinnati's newest Class A modern bulk distribution facility.

- 442,304 square-foot Class A bulk warehouse facility
- Pad-ready site, construction starting soon
- Excellent visibility on I-71/I-75
- Located in the "e-commerce hub" in the central U.S.
- Total park will accommodate over 5.2 million square feet has fully entitled site for a 1.2 million square foot facility
- Corporate neighbors include Cummins, L'Oreal, and eBay Enterprise