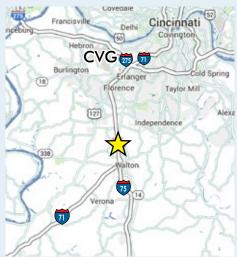

Park South at Richwood's location features excellent access to the interstate and is within a two-day drive of 60% of the U.S. population. It is also less than 90 miles to UPS Worldport in Louisville, KY, 15 miles to DHL Express' Global Hub at the Greater Cincinnati Northern Kentucky International Airport (CVG) and only 7 miles to FedEx Ground.