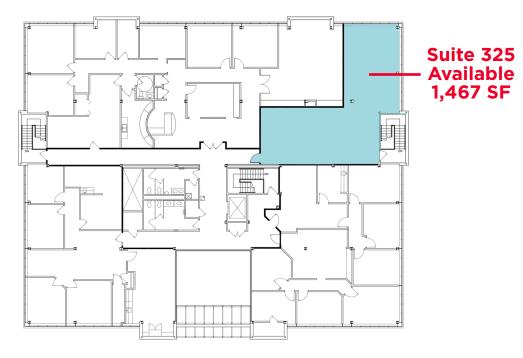

**FOR LEASE** 

### 9292 North Meridian Street

Indianapolis, IN 46260



- Complete common area renovation
- Close proximity to U.S. 31 and I-465
- Signalized access at 92nd Street
- 20 minutes to Indianapolis International Airport
- 20 minutes to downtown Indianapolis
- Abundant parking

For more information, contact:

David A. Moore, SIOR, CCIM +1 317 690 0617 david.moore@cushwake.com

Darrin L. Boyd, SIOR, CCIM +1 317 590 8490 darrin.boyd@cushwake.com

One American Square, Suite 1800 Indianapolis, IN 46282 Main: +1 317 639 0515

IndyOfficeSpace.com cushmanwakefield.com



#### FOR LEASE

# 9292 North Meridian Street

Indianapolis, IN 46260











#### **FOR LEASE**

# 9292 North Meridian Street

Indianapolis, IN 46260



## 9292 North Meridian Street

Indianapolis, IN 46260







Darrin L. Boyd, SIOR, CCIM +1 317 590 8490 darrin.boyd@cushwake.com David A. Moore, SIOR, CCIM +1 317 690 0617 david.moore@cushwake.com One American Square, Suite 1800 Indianapolis, IN 46282 cushmanwakefield.com IndyOfficeSpace.com