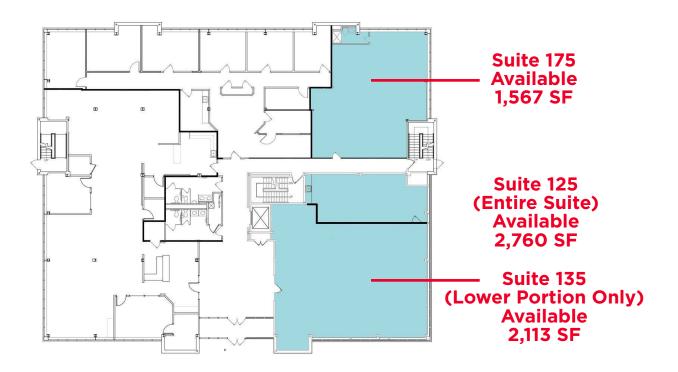

**FOR LEASE** 

### 9292 North Meridian Street

Indianapolis, IN 46260



- Complete common area renovation
- Close proximity to U.S. 31 and I-465
- Signalized access at 92nd Street
- 20 minutes to Indianapolis International Airport
- 20 minutes to downtown Indianapolis
- Abundant parking

For more information, contact:

David A. Moore, SIOR, CCIM +1 317 690 0617 david.moore@cushwake.com

Darrin L. Boyd, SIOR, CCIM +1 317 590 8490 darrin.boyd@cushwake.com

One American Square, Suite 1800 Indianapolis, IN 46282 Main: +1 317 639 0515

IndyOfficeSpace.com cushmanwakefield.com



#### FOR LEASE

# 9292 North Meridian Street

Indianapolis, IN 46260











#### **FOR LEASE**

# 9292 North Meridian Street

Indianapolis, IN 46260



## 9292 North Meridian Street

Indianapolis, IN 46260







Darrin L. Boyd, SIOR, CCIM +1 317 590 8490 darrin.boyd@cushwake.com David A. Moore, SIOR, CCIM +1 317 690 0617 david.moore@cushwake.com One American Square, Suite 1800 Indianapolis, IN 46282 cushmanwakefield.com IndyOfficeSpace.com