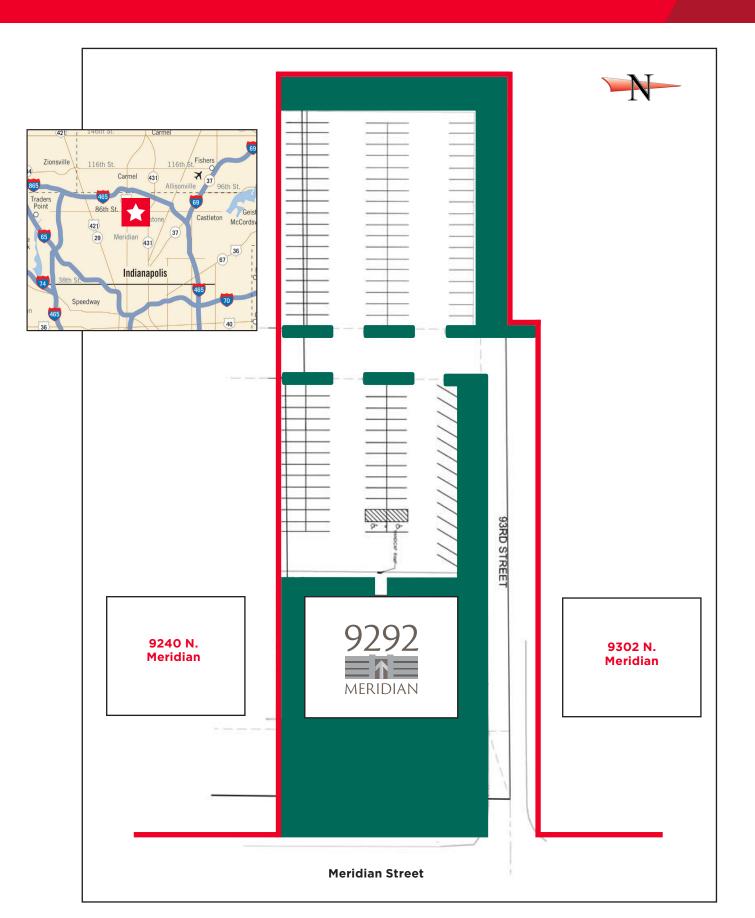

### 9292 North Meridian Street

Indianapolis, IN 46260

- Complete common area renovation
- Close proximity to U.S. 31 and I-465
- Signalized access at 92nd Street
- 20 minutes to Indianapolis International Airport
- 20 minutes to downtown Indianapolis
- Abundant parking