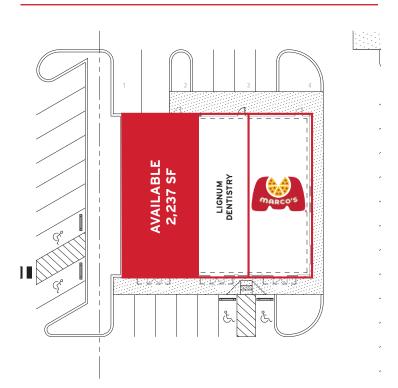

#### OVERVIEW

| ADDRESS   | 5291 Murfreesboro Road<br>Lavergne, TN 37086 |
|-----------|----------------------------------------------|
| SIZE      | 2,237 SF                                     |
| AVAILABLE | Immediately                                  |

- Space features a drive-thru
- New Class-A Construction. Adjacent to Dunkin Donuts
- Located at the signalized intersection of Floyd Mayfield Drive and Murfreesboro Road. Easy ingress/egress to Floyd Mayfield Drive
- 42 Parking Spaces (7.4/1000)
- Estimated traffic counts of 34,697 (TDOT 2017)

### AVAILABLE SPACE