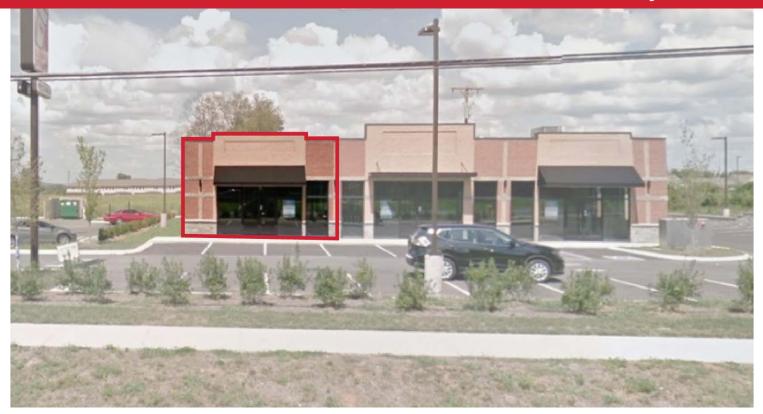

## **RESTAURANT SPACE WITH DRIVE-THRU AVAILABLE**

for lease

- Space features a drive-thru
- New Class-A Construction. Adjacent to Dunkin Donuts
- Located at the signalized intersection of Floyd Mayfield Drive and Murfreesboro Road. Easy ingress/egress to Floyd Mayfield Drive
- 42 Parking Spaces (7.4/1000)
- Estimated traffic counts of 34,697 (TDOT 2017)