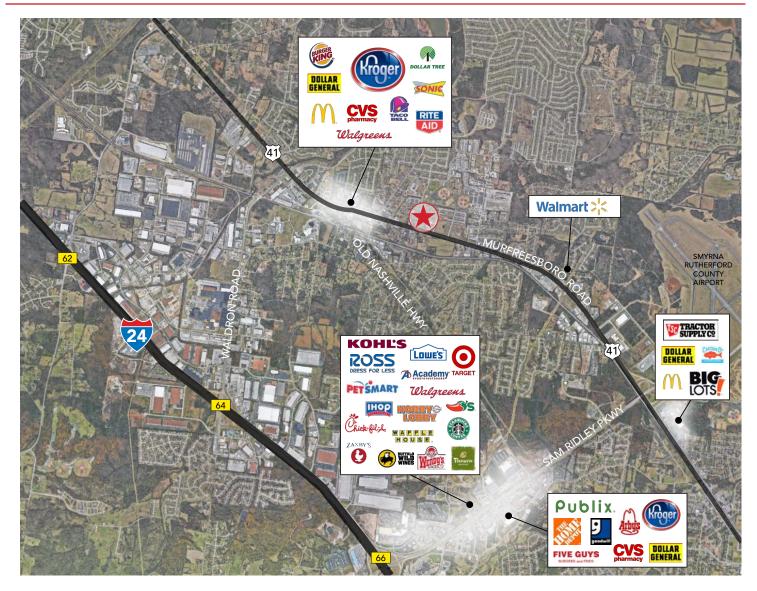

## **RESTAURANT SPACE WITH DRIVE-THRU AVAILABLE**

for lease



#### OVERVIEW

| ADDRESS   | 5291 Murfreesboro Road<br>Lavergne, TN 37086 |
|-----------|----------------------------------------------|
| SIZE      | 2,237 SF                                     |
| AVAILABLE | Immediately                                  |

- Space features a drive-thru
- New Class-A Construction. Adjacent to Dunkin Donuts
- Located at the signalized intersection of Floyd Mayfield Drive and Murfreesboro Road. Easy ingress/egress to Floyd Mayfield Drive
- 42 Parking Spaces (7.4/1000)
- Estimated traffic counts of 34,697 (TDOT 2017)

### AVAILABLE SPACE



## for more information, contact



JON PETTY 615.743.9387 jpetty@southeastventure.com JOHN CAVIN 615.210.9697 gbarro@southeastventure.com



### DEMOGRAPHICS

|                                  | 3 Mile     | 5 Mile     |
|----------------------------------|------------|------------|
| Population                       | 47,459     | 105,710    |
| Total Households                 | 16,646     | 38,549     |
| Median Household Income          | \$ 55,573  | \$ 60,668  |
| Daytime Employees                | 24,401     | 36,582     |
| Median Home Value                | \$ 146,949 | \$ 158,154 |
| Aggregate Household Expenditures | \$ 889м    | \$ 2.12 в  |

### LOCATION



# for more information, contact



JON PETTY 615.743.9387 jpetty@southeastventure.com JOHN CAVIN 615.210.9697 gbarro@southeastventure.com