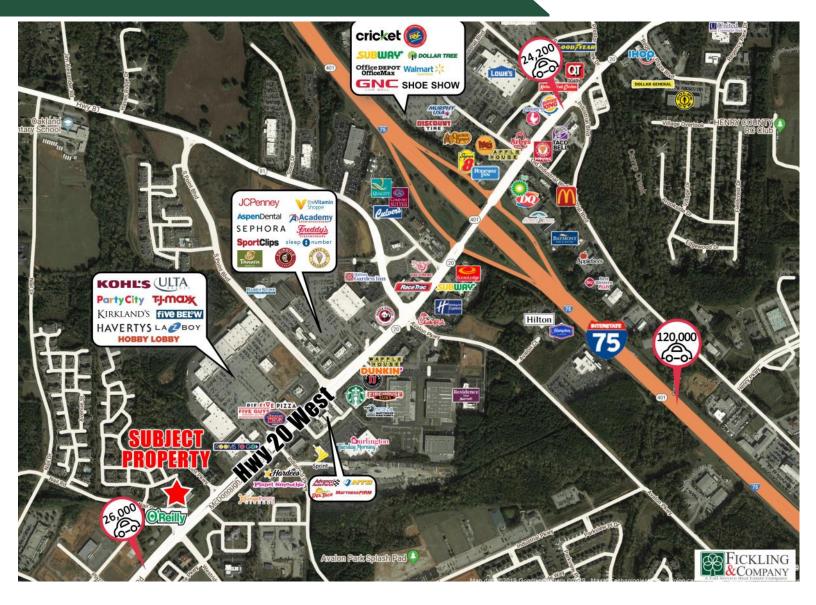

**Nearby Businesses:** New Rooms to Go, Kohl's, JCPenney, Academy Sports, TJ Maxx, Burlington,

Hobby Lobby.

**Note:** Owner will do build to suit for any interested prospect.