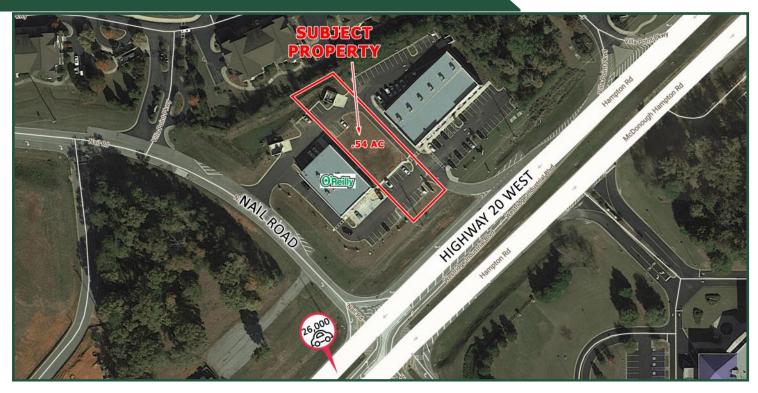

1720 Highway 20 West McDonough, GA 30253

Lot Size: .54 Acres

**Description:** This PAD READY site has been approved for a 6,000 SF building. Water,

sewer, curb cuts, storm water retention & trash enclosure already in place

Vtilities: All Available
Zoning: Commercial
Parking: See conceptual

**Traffic Count:** 26,000 VPD

**Location:** Property is adjacent to New O'Reilly's Auto Parts on the corner of Hwy 20

West and Nail Road in McDonough, Georgia.