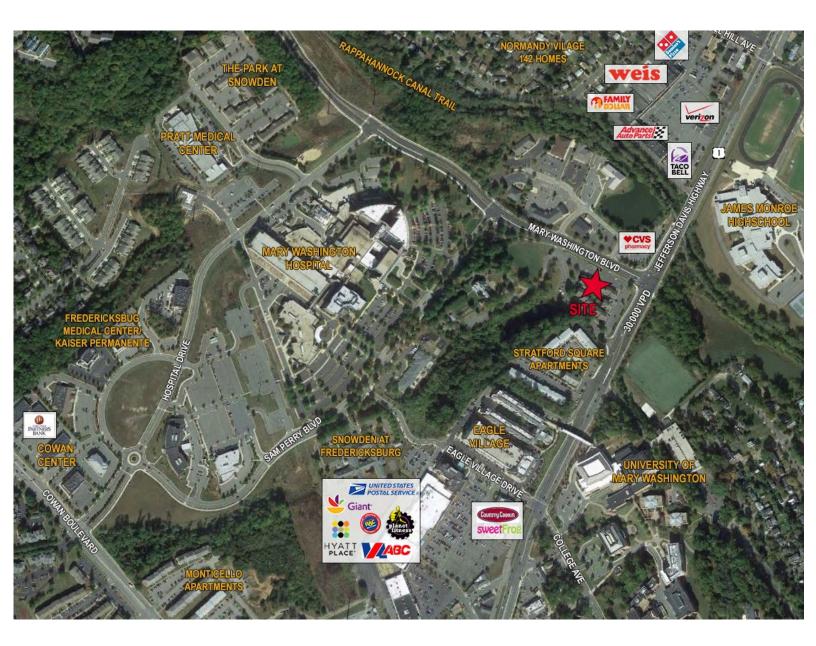

## **Property Features**

- · End unit with windows on three sides
- Six offices and open area perfect for a conference room or employee work area
- · Second floor walk-up space, no elevator
- Located in the Snowden Office Park at the entrance to the Mary Washington Hospital Campus
- Just off Route 1 and close to Route 3 and I-95
- Convenient to the University of Mary Washington, Central Park and Spotsylvania Towne Centre
- Own this office for the rental equivalent of \$14.39 per square foot

| Traffic Counts                                    |            |
|---------------------------------------------------|------------|
| Jefferson Davis Highway @ Mary<br>Washington Blvd | 31,158 VPD |
| Mary Washington Blvd @ Fall Hill<br>Ave           | 11,449 VPD |
| Jefferson Davis Highway @ Fall Hill<br>Ave        | 29,000 VPD |