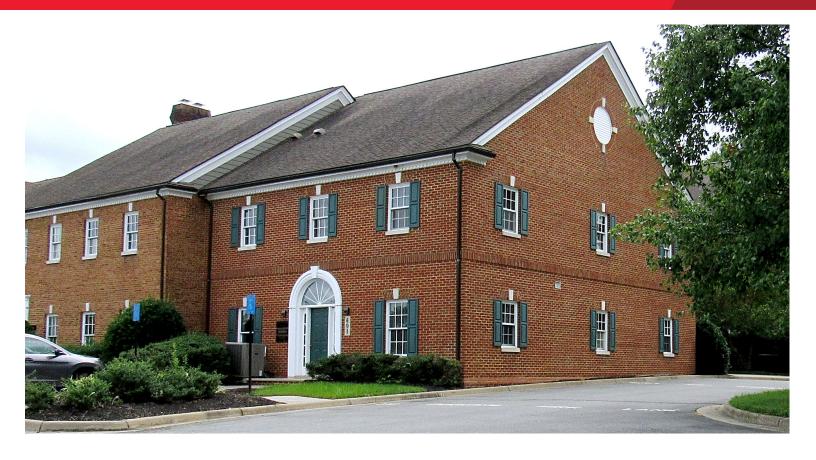

## FOR SALE 601B Jefferson Davis Highway

Fredericksburg, VA 22401

## **Property Features**

- · End unit with windows on three sides
- Six offices and open area perfect for a conference room or employee work area
- · Second floor walk-up space, no elevator
- Located in the Snowden Office Park at the entrance to the Mary Washington Hospital Campus
- Just off Route 1 and close to Route 3 and I-95
- Convenient to the University of Mary Washington, Central Park and Spotsylvania Towne Centre
- Own this office for the rental equivalent of \$14.39 per square foot

| Specifications |                     |
|----------------|---------------------|
| Available SF   | 1,649               |
| Asking Price   | \$222,615           |
| Year Built     | 1989                |
| Location       | Snowden Office Park |