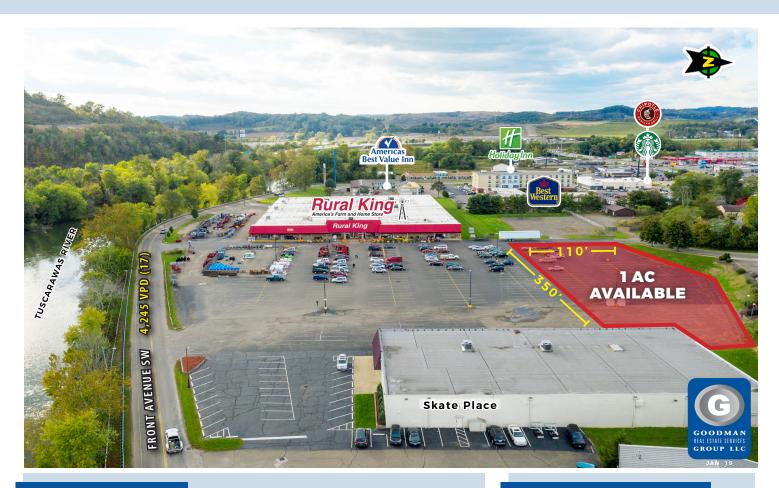

# **RURAL KING** OUTLOT OPPORTUNITY

New Philadelphia, Ohio

### HIGHLIGHTS

- Join successful Rural King store and adjacent Skate Place in strong Ohio trade area
- Site is surrounded by national hotel, retail, and restaurants, including Hampton Inn, Best Western, Holiday Inn Express, Walmart, Starbucks, and Chipotle
- Population of 106,000 within 15 miles
- Located less than 1 mile off of Interstate 77 and State Route 250
- AVAILABLE: 1-acre outlot