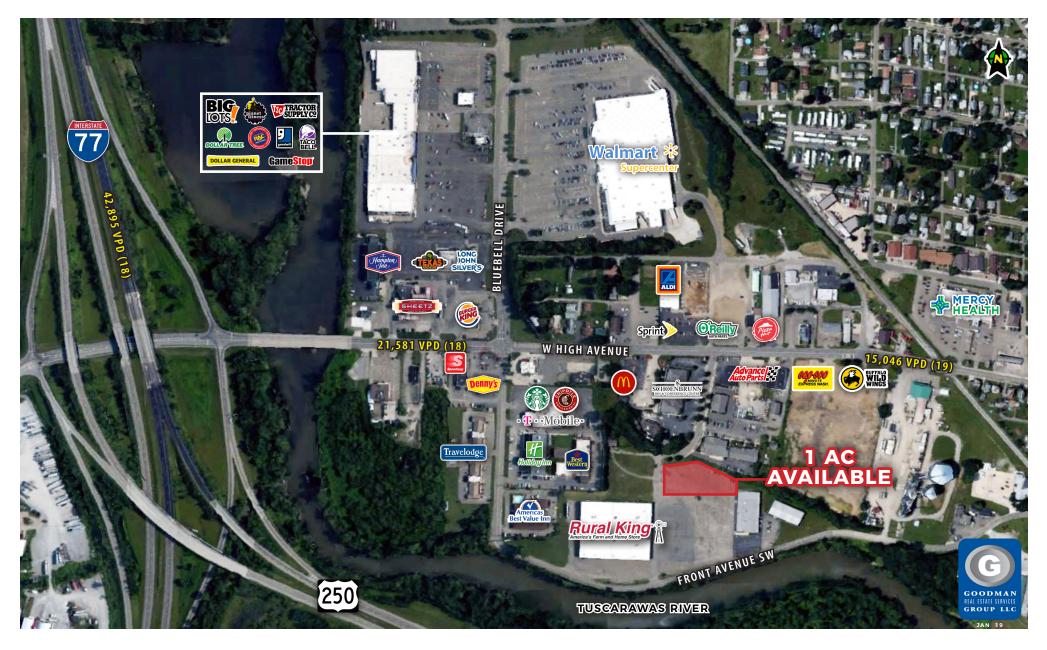

# **RURAL KING** OUTLOT OPPORTUNITY

New Philadelphia, Ohio

### HIGHLIGHTS

- Join successful Rural King store and adjacent Skate Place in strong Ohio trade area
- Site is surrounded by national hotel, retail, and restaurants, including Hampton Inn, Best Western, Holiday Inn Express, Walmart, Starbucks, and Chipotle
- Population of 106,000 within 15 miles
- Located less than 1 mile off of Interstate 77 and State Route 250
- AVAILABLE: 1-acre outlot