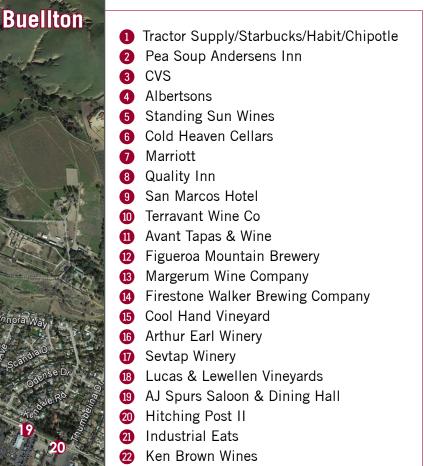

#### **Area Highlights**

- The Santa Ynez Valley AVA has the largest collection of wineries (+50) in Santa Barbara County
- Home to one of the original 21 California Missions
- In 2009, Solvang was designated a national"Preserve America Community" award by First Lady Michelle Obama.