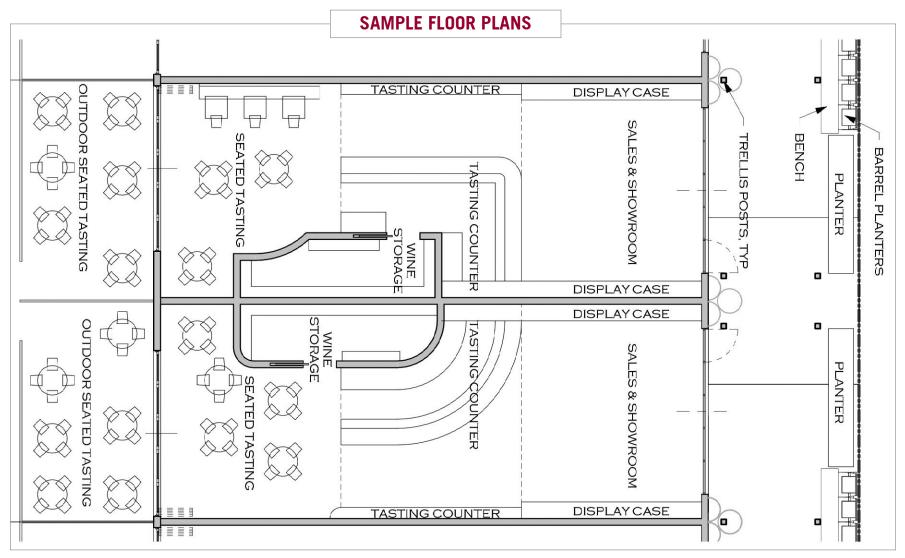

### 60 E. Highway 246 AVENUE OF THE FLAGS | Buellton, CA 93427 Wine Tasting Garden

New retail development on highest traffic count street in the Valley. Smaller units ideal for wine tasting, gourmet food, boutique retail and more. Prominent street frontage visibility with interior courtyard for parking, outdoor seating and room for food trucks. Each unit has an outdoor patio area with outdoor seating. Access from Hwy 246 and Avenue of the Flags.

## 60 E. Highway 246 AVENUE OF THE FLAGS | Buellton, CA 93427 Wine Tasting Garden

### **PROPERTY INFORMATION**

 Lease Price:
 \$3.00 ~ \$3.50 SF/net

 Sizes:
 1,000 SF - 1,500 SF

 Total Size:
 15,500 SF

 APNS:
 137-190-013, 022, 024, 030, 033,

 Zoning:
 CR (General Commercial)