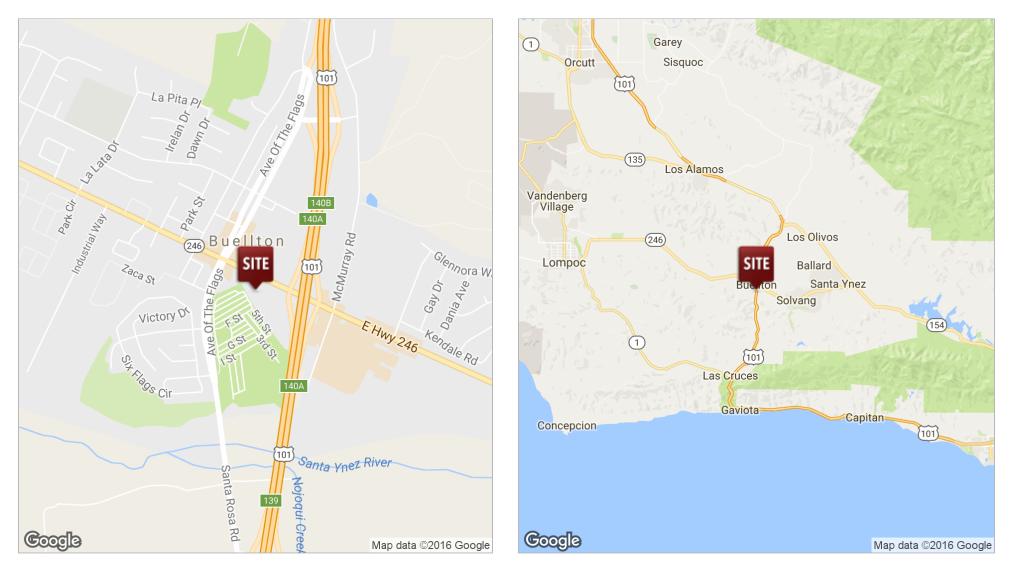

### **LOCATION OVERVIEW**

Buellton is located approximately 40 miles north-west of affluent Santa Barbara with convenient access to Santa Barbara Municipal Airport. The region is easily accessible by car via US Highway 101 and 35 miles south of Santa Maria on US Highway 101. Lompoc, Vandenberg Air Force Base and Village are all approximately 17 miles to the west along US Highway 246. Los Angeles is roughly two hours south of Buellton on US Highway 101.