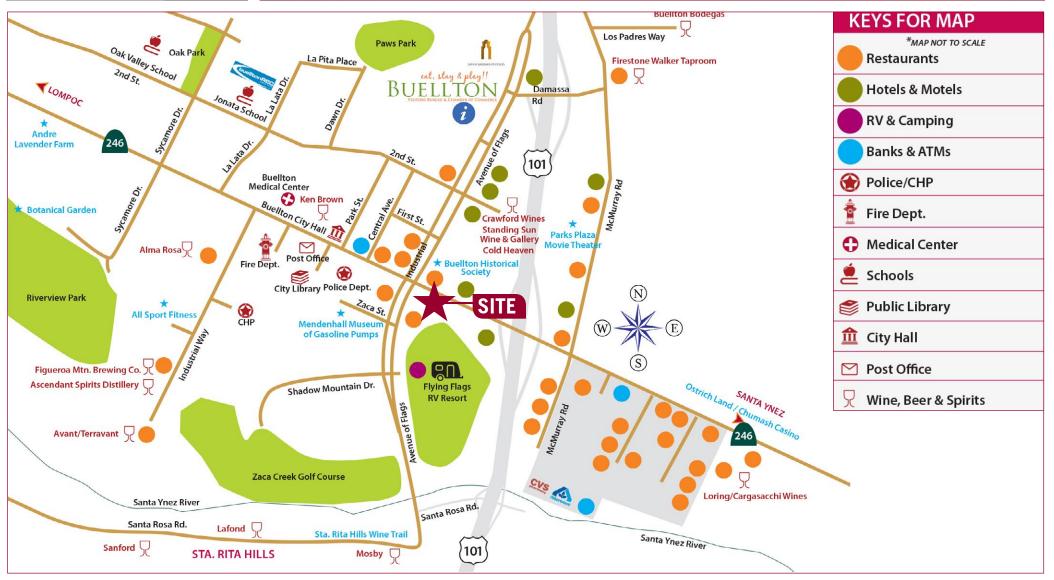

#### Santa Ynez Valley Tourism:

The Santa Ynez Valley attracts over 5 million annual visitors a year producing over \$100 million in direct spending. Over 600 hotel rooms within walking distance from the site.

### **LOCATION OVERVIEW**

Buellton is located approximately 40 miles north-west of affluent Santa Barbara with convenient access to Santa Barbara Municipal Airport. The region is easily accessible by car via US Highway 101 and 35 miles south of Santa Maria on US Highway 101. Lompoc, Vandenberg Air Force Base and Village are all approximately 17 miles to the west along US Highway 246. Los Angeles is roughly two hours south of Buellton on US Highway 101.