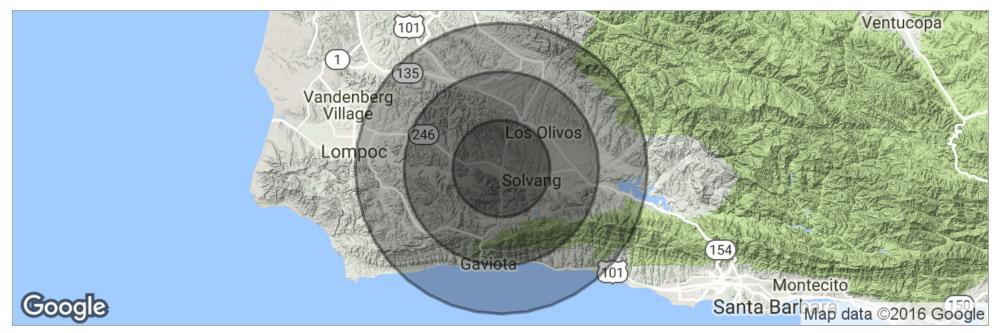

### 60 E. Highway 246 AVENUE OF THE FLAGS | Buellton, CA 93427 Wine Tasting Garden

|                     | 5 Miles   | 10 Miles  | 15 Miles  |
|---------------------|-----------|-----------|-----------|
| Total Population    | 8,616     | 18,632    | 29,238    |
| Population Density  | 110       | 59        | 41        |
| Median Age          | 44.2      | 43.6      | 43.0      |
| Median Age (Male)   | 40.2      | 40.5      | 40.5      |
| Median Age (Female) | 47.2      | 46.3      | 45.4      |
| Total Households    | 3,318     | 6,895     | 10,623    |
| # of Persons Per HH | 2.6       | 2.7       | 2.8       |
| Average HH Income   | \$100,788 | \$106,386 | \$107,836 |
| Average House Value | \$737,266 | \$740,979 | \$699,064 |