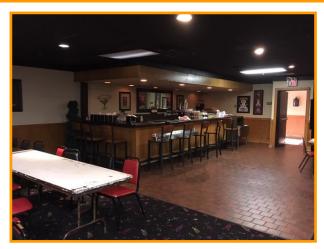

#### Lower level

- \* Total size approximately 60' x 80'
- \* Handicap access to main parking lot
- \* Banquet area with full bar (approximately 60' x 42')
- \* Bar seats 12
- \* Men's & women's restrooms
- \* Coolers, storage, mechanical systems
- Business office
- \* Additional prep and storage
- \* 8-1/2' ceilings in banquet area