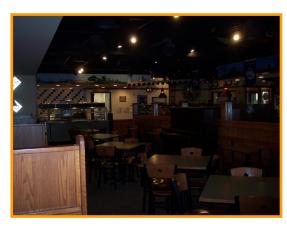

n floor - approximately 60' x 80'

- \* Main dining area with full kitchen
- \* Dining area approximately 60' x 54'
- \* Main kitchen area approximately 25' x 40'
- \* Bar seats 28
- \* Main dining area seats approximately 140
- \* Access to outside deck, approximate seating 32
- \* Main floor access via vestibule
- Men's and women's restrooms
- \* Full featured kitchen, all equipment included in sale





8298 University Ave NE | Fridley, MN | 55432

FOR MORE INFORMATION, CONTACT:

Marty Fisher | 763.862.2005 | mfisher@premiercommercialproperties.com











All equipment onsite is included in the sale





8298 University Ave NE | Fridley, MN | 55432

FOR MORE INFORMATION, CONTACT:

Marty Fisher | 763.862.2005 | mfisher@premiercommercialproperties.com

## Main floor dining/bar













## Dining seats approximately 140 | Bar seats 28

#### For more information, contact:

**For Sale** 

8298 University Ave NE | Fridley, MN | 55432

Marty Fisher | 763.862.2005 | mfisher@premiercommercialproperties.com

#### Lower level

- \* Total size approximately 60' x 80'
- \* Handicap access to main parking lot
- \* Banquet area with full bar (approximately 60' x 42')
- \* Bar seats 12
- \* Men's & women's restrooms
- \* Coolers, storage, mechanical systems
- Business office
- \* Additional prep and storage
- \* 8-1/2' ceilings in banquet area







8298 University Ave NE | Fridley, MN | 55432

FOR MORE INFORMATION, CONTACT:

Marty Fisher | 763.862.2005 | mfisher@premiercommercialproperties.com

















8298 University Ave NE | Fridley, MN | 55432

FOR MORE INFORMATION,