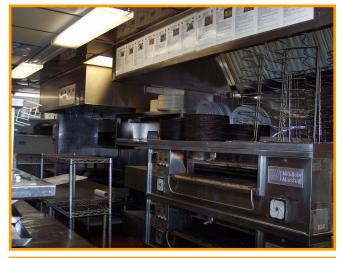

8298 University Ave NE | Fridley, MN | 55432

FOR MORE INFORMATION, CONTACT:

Marty Fisher | 763.862.2005 | mfisher@premiercommercialproperties.com

All equipment onsite is included in the sale

8298 University Ave NE | Fridley, MN | 55432

### Main floor - approximately 60' x 80'

- \* Main dining area with full kitchen
- \* Dining area approximately 60' x 54'
- \* Main kitchen area approximately 25' x 40'
- \* Bar seats 28
- \* Main dining area seats approximately 140
- \* Access to outside deck, approximate seating 32
- \* Main floor access via vestibule
- Men's and women's restrooms
- \* Full featured kitchen, all equipment included in sale