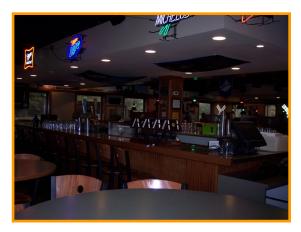

ain floor - approximately 60' x 80'

- \* Main dining area with full kitchen
- \* Dining area approximately 60' x 54'
- \* Main kitchen area approximately 25' x 40'
- \* Bar seats 28
- \* Main dining area seats approximately 140
- \* Access to outside deck, approximate seating 32
- \* Main floor access via vestibule
- Men's and women's restrooms
- \* Full featured kitchen, all equipment included in sale





8298 University Ave NE | Fridley, MN | 55432

FOR MORE INFORMATION, CONTACT:

Marty Fisher | 763.862.2005 | mfisher@premiercommercialproperties.com











All equipment onsite is included in the sale





8298 University Ave NE | Fridley, MN | 55432

FOR MORE INFORMATION, CONTACT:

Marty Fisher | 763.862.2005 | mfisher@premiercommercialproperties.com

## Main floor dining/bar













## Dining seats approximately 140 | Bar seats 28

#### For more information, contact:

**For Sale** 

8298 University Ave NE | Fridley, MN | 55432

Marty Fisher | 763.862.2005 | mfisher@premiercommercialproperties.com

#### Lower level

- \* Total size approximately 60' x 80'
- \* Handicap access to main parking lot
- \* Banquet area with full bar (approximately 60' x 42')
- \* Bar seats 12
- \* Men's & women's restrooms
- \* Coolers, storage, mechanical systems
- Business office
- \* Additional prep and storage
- \* 8-1/2' ceilings in banquet area







8298 University Ave NE | Fridley, MN | 55432

FOR MORE INFORMATION, CONTACT:

Marty Fisher | 763.862.2005 | mfisher@premiercommercialproperties.com

















8298 University Ave NE | Fridley, MN | 55432

FOR MORE INFORMATIO