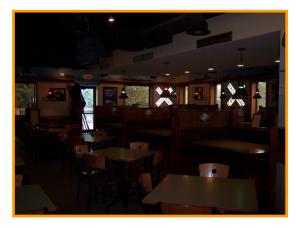

## Main floor - approximately 60' x 80'

- \* Main dining area with full kitchen
- \* Dining area approximately 60' x 54'
- \* Main kitchen area approximately 25' x 40'
- \* Bar seats 28
- \* Main dining area seats approximately 140
- \* Access to outside deck, approximate seating 32
- \* Main floor access via vestibule
- Men's and women's restrooms
- \* Full featured kitchen, all equipment included in sale





8298 University Ave NE | Fridley, MN | 55432

FOR MORE INFORMATION, CONTACT:

Marty Fisher | 763.862.2005 | mfisher@premiercommercialproperties.com











All equipment onsite is included in the sale





8298 University Ave NE | Fridley, MN | 55432

FOR MORE INFORMATION, CONTACT:

Marty Fisher | 763.862.2005 | mfisher@premiercommercialproperties.com

## Main floor dining/bar













## Dining seats approximately 140 | Bar seats 28

#### For more information, contact:

**For Sale** 

8298 University Ave NE | Fridley, MN | 55432

Marty Fisher | 763.862.2005 | mfisher@premiercommercialproperties.com

#### Lower level

- \* Total size approximately 60' x 80'
- \* Handicap access to main parking lot
- \* Banquet area with full bar (approximately 60' x 42')
- \* Bar seats 12
- \* Men's & women's restrooms
- \* Coolers, storage, mechanical systems
- Business office
- \* Additional prep and storage
- \* 8-1/2' ceilings in banquet area







8298 University Ave NE | Fridley, MN | 55432

FOR MORE INFORMATION, CONTACT:

Marty Fisher | 763.862.2005 | mfisher@premiercommercialproperties.com

















8298 University Ave NE | Fridley, MN | 55432

FOR MORE INFORM