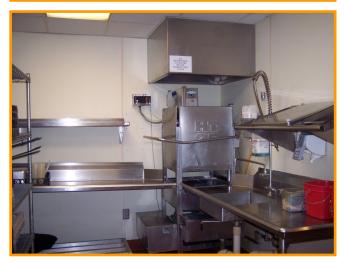

### Main floor - approximately 60' x 80'

- \* Main dining area with full kitchen
- \* Dining area approximately 60' x 54'
- \* Main kitchen area approximately 25' x 40'
- \* Bar seats 28
- \* Main dining area seats approximately 140
- \* Access to outside deck, approximate seating 32
- \* Main floor access via vestibule
- Men's and women's restrooms
- \* Full featured kitchen, all equipment included in sale

8298 University Ave NE | Fridley, MN | 55432

FOR MORE INFORMATION, CONTACT:

Marty Fisher | 763.862.2005 | mfisher@premiercommercialproperties.com

All equipment onsite is included in the sale

8298 University Ave NE | Fridley, MN | 55432