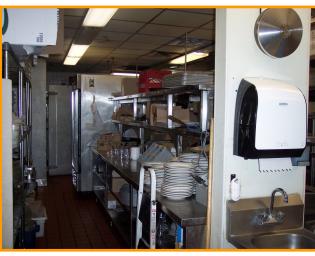

8298 University Ave NE | Fridley, MN | 55432

FOR MORE INFORMATION, CONTACT:

Marty Fisher | 763.862.2005 | mfisher@premiercommercialproperties.com

All equipment onsite is included in the sale

8298 University Ave NE | Fridley, MN | 55432

### Main floor - approximately 60' x 80'

- \* Main dining area with full kitchen
- \* Dining area approximately 60' x 54'
- \* Main kitchen area approximately 25' x 40'
- \* Bar seats 28
- \* Main dining area seats approximately 140
- \* Access to outside deck, approximate seating 32
- \* Main floor access via vestibule
- Men's and women's restrooms
- \* Full featured kitchen, all equipment included in sale