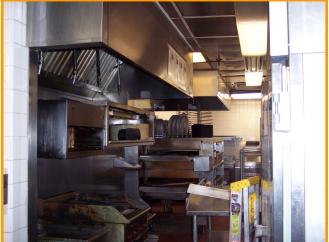

8298 University Ave NE | Fridley, MN | 55432

FOR MORE INFORMATION, CONTACT:

Marty Fisher | 763.862.2005 | mfisher@premiercommercialproperties.com

All equipment onsite is included in the sale

8298 University Ave NE | Fridley, MN | 55432

### Main floor - approximately 60' x 80'

- \* Main dining area with full kitchen
- \* Dining area approximately 60' x 54'
- \* Main kitchen area approximately 25' x 40'
- \* Bar seats 28
- \* Main dining area seats approximately 140
- \* Access to outside deck, approximate seating 32
- \* Main floor access via vestibule
- Men's and women's restrooms
- \* Full featured kitchen, all equipment included in sale