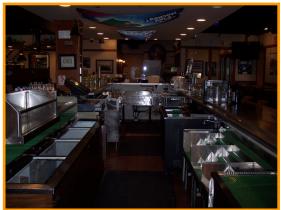

#### Lower level

- \* Total size approximately 60' x 80'
- \* Handicap access to main parking lot
- \* Banquet area with full bar (approximately 60' x 42')
- \* Bar seats 12
- \* Men's & women's restrooms
- \* Coolers, storage, mechanical systems
- Business office
- \* Additional prep and storage
- \* 8-1/2' ceilings in banquet area