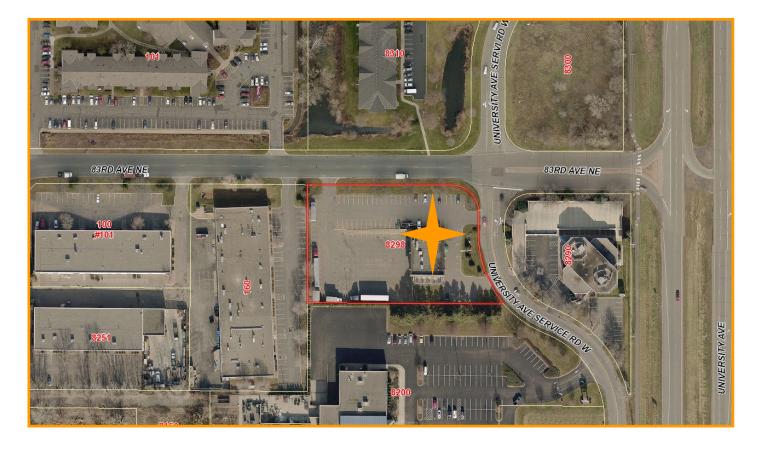

8298 University Ave NE, Fridley, MN 55432

#### **PROPERTY DETAILS**

- \* Former restaurant For Sale
- \* Perfect set-up for new restaurant, church, community center, charter school or multi-family highrise
- Located just off University Ave in the Northtown shopping district
- \* Easy access to University Ave
- \* All FF & E stays in place
- \* Fantastic demographics