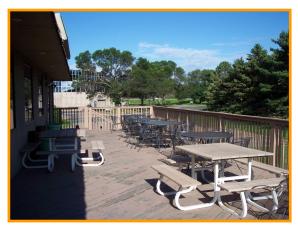

### Main floor - approximately 60' x 80'

- \* Main dining area with full kitchen
- \* Dining area approximately 60' x 54'
- \* Main kitchen area approximately 25' x 40'
- \* Bar seats 28
- \* Main dining area seats approximately 140
- \* Access to outside deck, approximate seating 32
- \* Main floor access via vestibule
- Men's and women's restrooms
- \* Full featured kitchen, all equipment included in sale