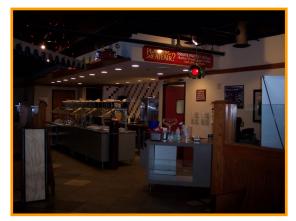

### Main floor - approximately 60' x 80'

- \* Main dining area with full kitchen
- \* Dining area approximately 60' x 54'
- \* Main kitchen area approximately 25' x 40'
- \* Bar seats 28
- \* Main dining area seats approximately 140
- \* Access to outside deck, approximate seating 32
- \* Main floor access via vestibule
- Men's and women's restrooms
- \* Full featured kitchen, all equipment included in sale