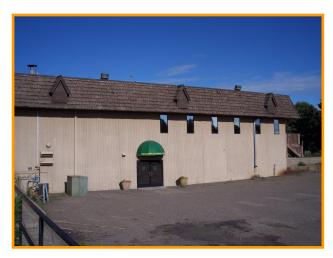

#### **PROPERTY DETAILS**

- \* Former restaurant For Sale
- \* Perfect set-up for new restaurant, church, community center, charter school or multi-family highrise
- Located just off University Ave in the Northtown shopping district
- \* Easy access to University Ave
- \* All FF & E stays in place
- \* Fantastic demographics

### **Salient facts**

- \* Total building size 9,858 square feet
- \* Built in 1978
- \* Approximately 1.72 acre land size
- \* 127 marked surface stalls
- \* Building foundation approximately 60' x 80'
- \* Full main level
- \* Lower level access to parking lot
- \* Storage shed (approximately 12' x 20') in back lot
- \* Pylon signage visible to University Ave
- \* All FF & E included in sale