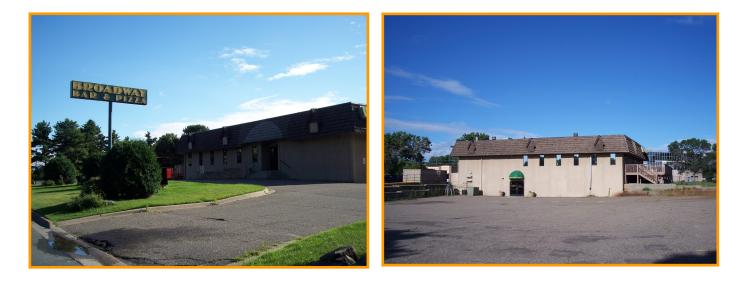

8298 University Ave NE, Fridley, MN 55432

### **Salient facts**

- \* Total building size 9,858 square feet
- \* Built in 1978
- \* Approximately 1.72 acre land size
- \* 127 marked surface stalls
- \* Building foundation approximately 60' x 80'
- \* Full main level
- \* Lower level access to parking lot
- \* Storage shed (approximately 12' x 20') in back lot
- \* Pylon signage visible to University Ave
- \* All FF & E included in sale