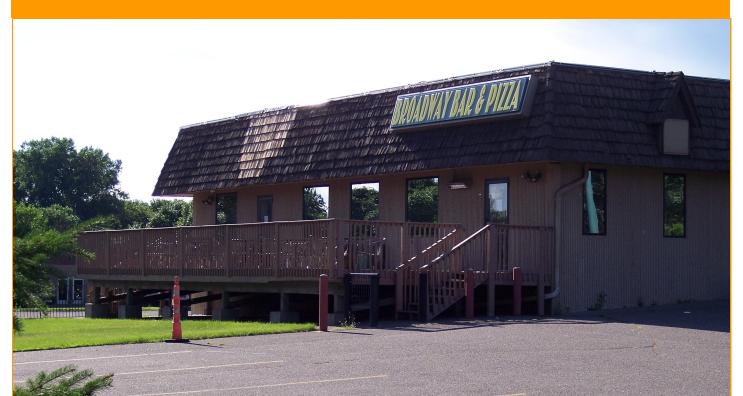

8298 University Ave NE, Fridley, MN 55432

#### **PROPERTY DETAILS**

- \* Former restaurant For Sale
- \* Perfect set-up for new restaurant, church, community center, charter school or multi-family highrise
- Located just off University Ave in the Northtown shopping district
- \* Easy access to University Ave
- \* All FF & E stays in place
- \* Fantastic demographics

### **Salient facts**

- \* Total building size 9,858 square feet
- \* Built in 1978
- \* Approximately 1.72 acre land size
- \* 127 marked surface stalls
- \* Building foundation approximately 60' x 80'
- \* Full main level
- \* Lower level access to parking lot
- \* Storage shed (approximately 12' x 20') in back lot
- \* Pylon signage visible to University Ave
- \* All FF & E included in sale