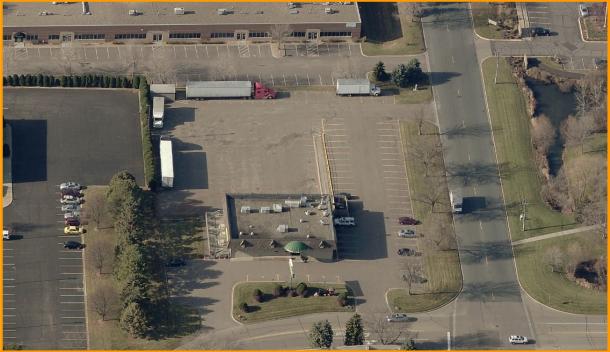

### **Salient facts**

- \* Total building size 9,858 square feet
- \* Built in 1978
- \* Approximately 1.72 acre land size
- \* 127 marked surface stalls
- \* Building foundation approximately 60' x 80'
- \* Full main level
- \* Lower level access to parking lot
- \* Storage shed (approximately 12' x 20') in back lot
- \* Pylon signage visible to University Ave
- \* All FF & E included in sale