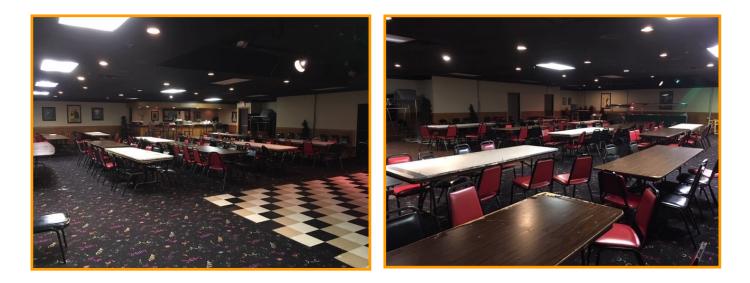

#### Lower level

- \* Total size approximately 60' x 80'
- \* Handicap access to main parking lot
- \* Banquet area with full bar (approximately 60' x 42')
- \* Bar seats 12
- \* Men's & women's restrooms
- \* Coolers, storage, mechanical systems
- Business office
- \* Additional prep and storage
- \* 8-1/2' ceilings in banquet area