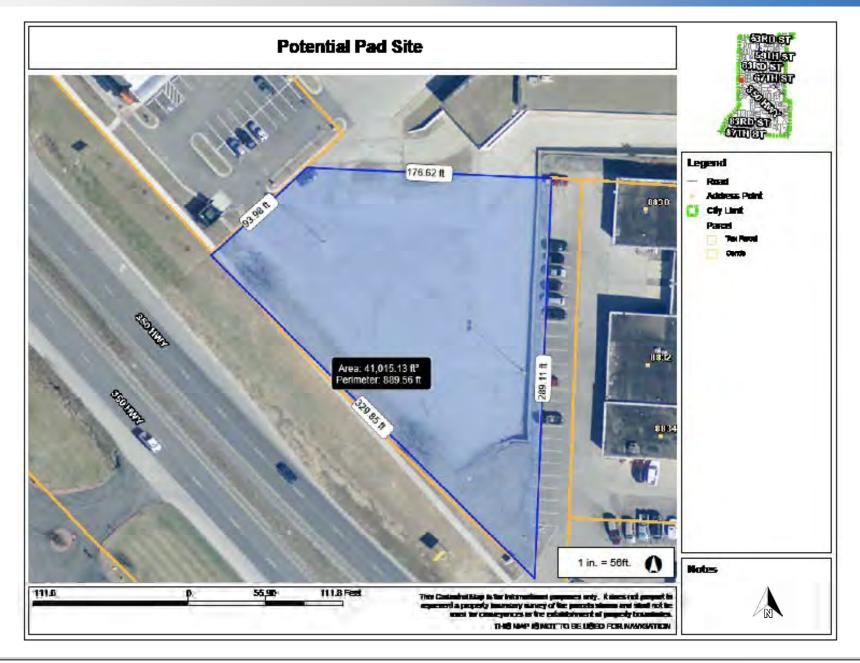

- 7,000 SF in-line space and 3,000 SF end cap drive-thru
- Join Sutherlands Lumber, Extreme Grand Prix Racing, Dunkin' Donuts, Dennys, and Commerce Bank
- Great visibility to 40,000 cars per day
- Spacious parking
- Pad site available