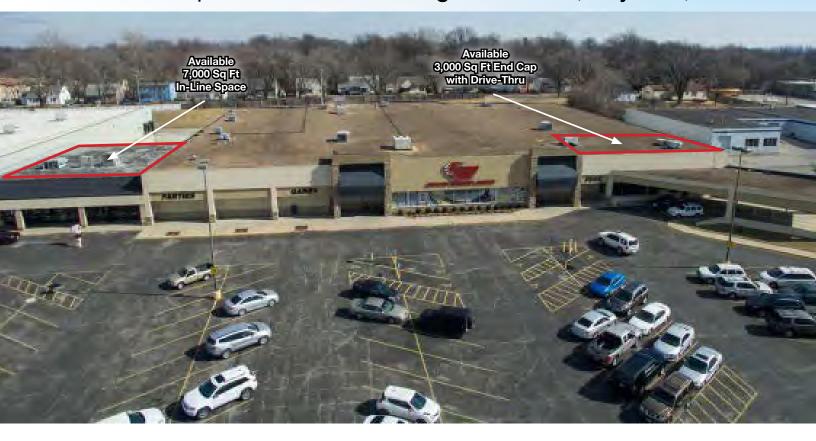

- 7,000 SF in-line space and 3,000 SF end cap drive-thru
- Join Sutherlands Lumber, Extreme Grand Prix Racing, Dunkin' Donuts, Dennys, and Commerce Bank
- Great visibility to 40,000 cars per day
- Spacious parking
- Pad site available