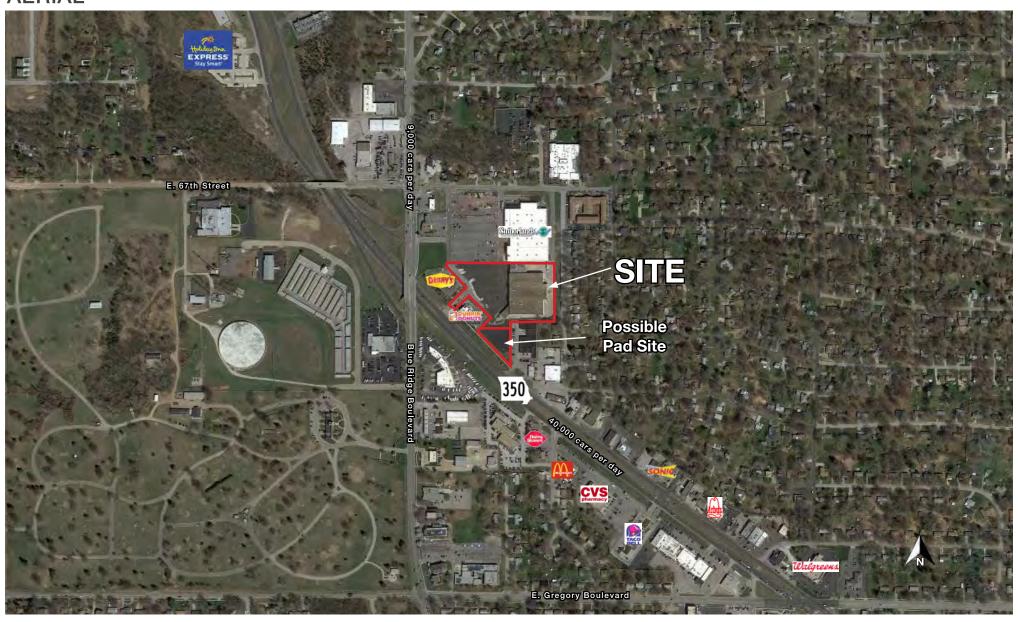

### **AERIAL**

RETAIL SPACE AVAILABLE FOR LEASE 6715 - 6731 Blue Ridge Boulevard, Raytown, Missouri 3,000 SF END CAP W/ DRIVE-THRU & 7,000 SF IN LINE

RETAIL SPACE AVAILABLE FOR LEASE 6715 - 6731 Blue Ridge Boulevard, Raytown, Missouri 3,000 SF END CAP W/ DRIVE-THRU & 7,000 SF IN LINE