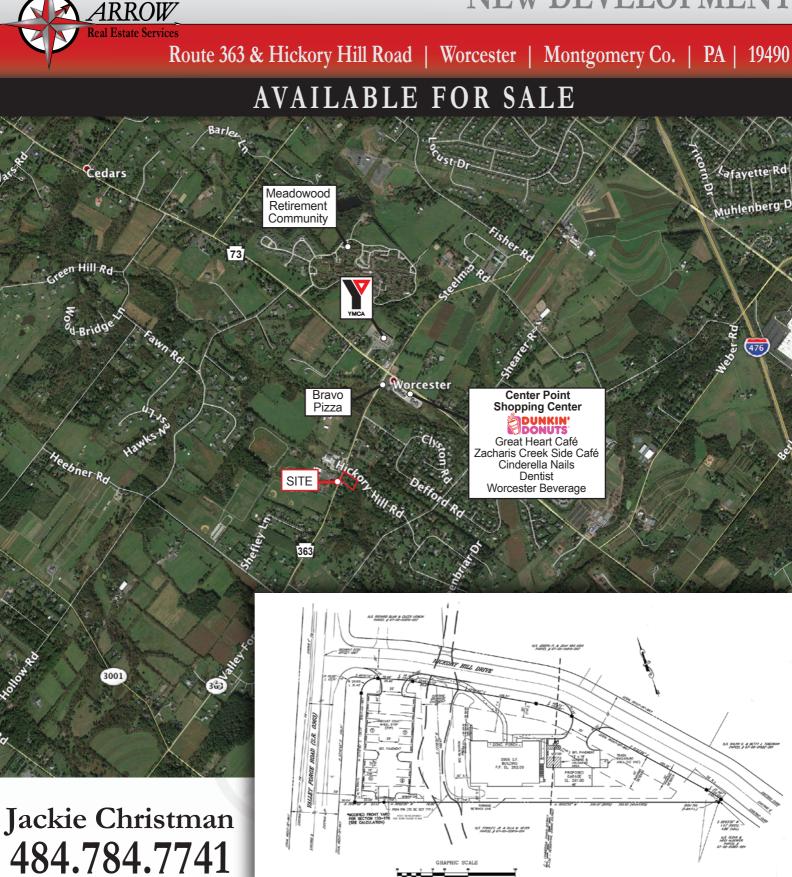

## **NEW DEVELOPMENT**

Route 363 & Hickory Hill Road | Worcester | Montgomery Co. | PA | 19490

## AVAILABLE FOR SALE

- 1.4 acre development site available for sale
- Plans approved for 5,996 SF building, ideal for medical, bank, day care or low impact retail

\*Data Source: AGS ™

Corporate Headquarters 555 Building, Bala Cynwyd, PA Administrative Office 717 Limekiln Road, Doylestown, PA 18901

- Situated near high-income residential neighborhoods
  - Located across from Worcester Post Office and 2 miles from planned 153 acre independent living development