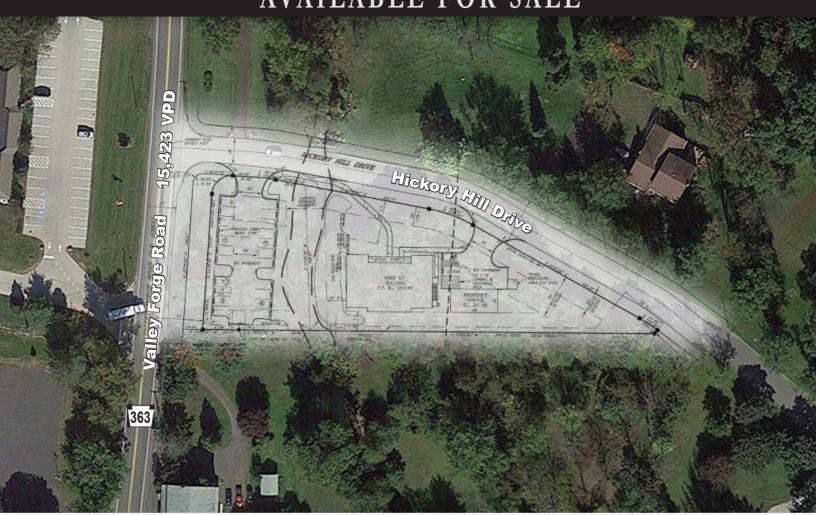

## AVAILABLE FOR SALE

- 1.4 acre development site available for sale
- Plans approved for 5,996 SF building, ideal for medical, bank, day care or low impact retail