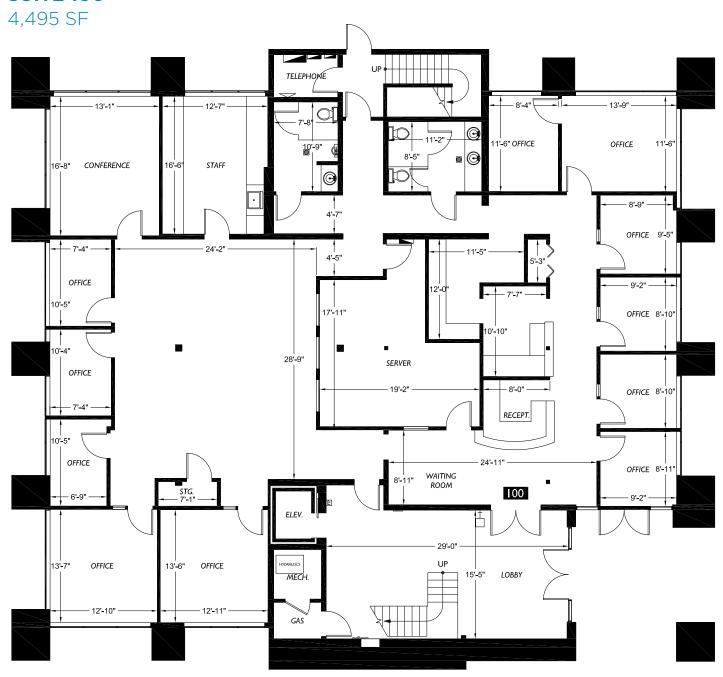

### **Property Features**

- Suite 100: 4,495 SF
- \$16.50/SF, NNN
- · Available immediately
- Monument signage on SR 202
- 3/1,000 SF parking
- Extensive window line
- TI dollars available
- Exterior/direct access entry available

#### **SUITE 100**

Brian Toy Director 425 201 1224 Brian.Toy@comre.com **Taylor Hudson**Associate
425 201 1205
taylor.hudson@comre.com

10500 NE 8th Street, Suite 1125 Bellevue, WA

Main +1 425 455 4500 Fax +1 425 453 5381