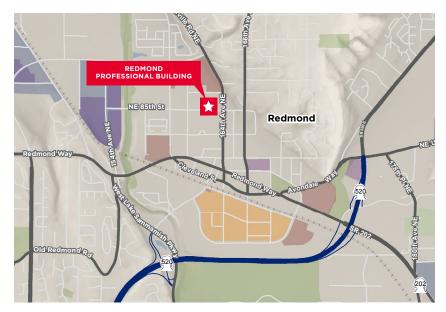

### **Redmond Professional Building**

8575 164<sup>th</sup> Avenue NE Redmond, Washington 98052

# **Redmond Professional Building**

8575 164<sup>th</sup> Avenue NE Redmond, Washington 98052