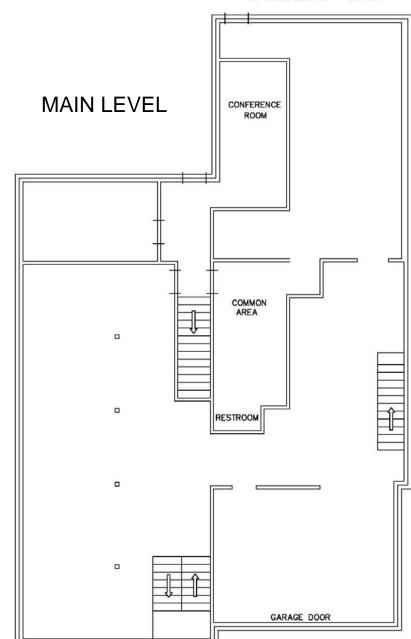

#### MAIN LEVEL—3,420 SF

- Office 1,288 RSF
- Shop/Warehouse 1,071 RSF
- Shop/Garage 938 RSF

# FLOOR PLANS

# PERRY ST.

ALLEY