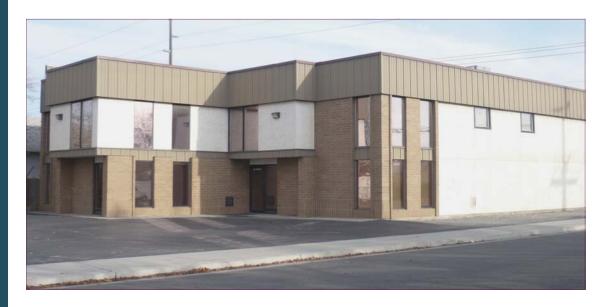

# 2702 N. PERRY-SPOKANE, WASHINGTON

# **BUILDING FOR LEASE** ALL OR PART

#### MAIN LEVEL—3,420 SF

- Office 1,288 RSF
- Shop/Warehouse 1,071 RSF
- Shop/Garage 938 RSF

### UPPER LEVEL—3,562 SF

Office Space: \$9.00/SF, NNN Shop/Warehouse/Garage:

\$6.00/SF, NNN

\$4,550 per month, Entire Building:

NNN

- Good visibility at Perry & Buckeye
- Partially Furnished
- Good Parking