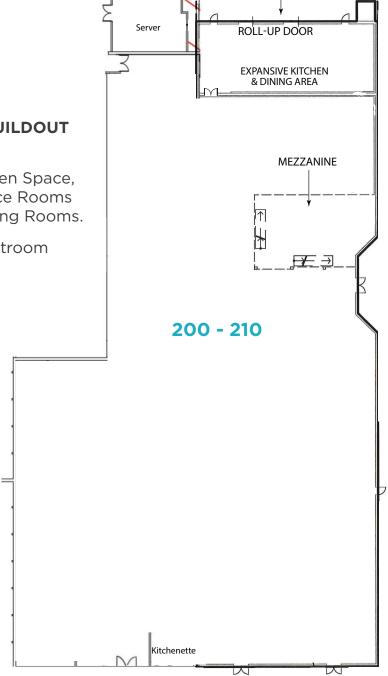

## **COMBINED FLOORPLAN**

**EXCLUSIVE OUTDOOR SPACE** 

- Mix of Open Space, Conference Rooms and Meeting Rooms.
- Three Restroom Cores
- Showers