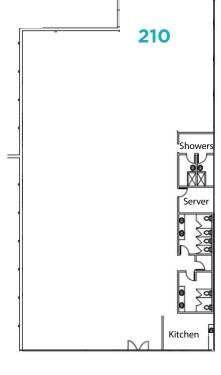

# EXISTING BUILDOUT INCLUDES:

- Mix of Open Space, Meeting & Conference Rooms
- Restrooms & Showers
- Kitchenette

Server