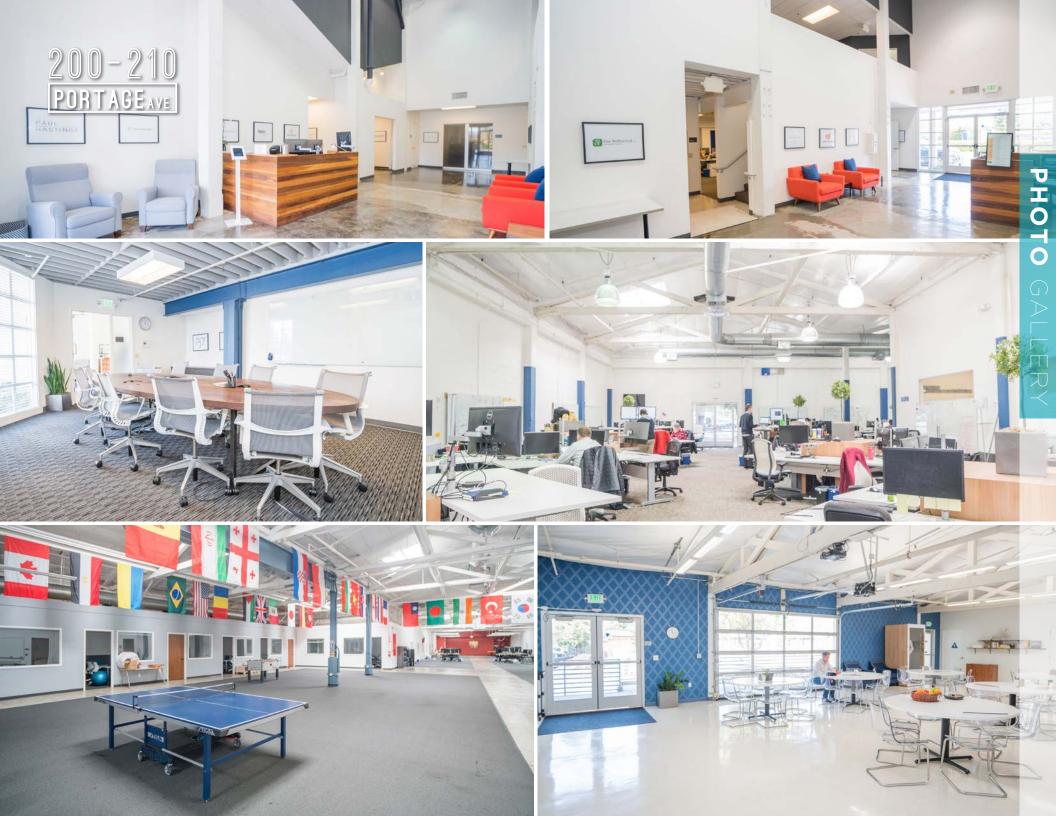

# PROJECTHIGHLIGHTS

- Vaulted ceilings 24' Clear Height
- Truly Unique Exposed Ceiling Office Space
- Highly Creative Space with well-placed Skylights Providing Abundant Natural Light
- Ideally Located Near the Prestigious Stanford Research Park
- Walking Distance to California Avenue Amenities
  - California Avenue Caltrain Station (0.4 Mile)
  - Equinox Fitness Club
  - Chipotle, Starbucks, Mollie, Stones and Over 35 Other Restaurants and Cafes

- Potential Expansion Options within the Project
- Open Efficient Layout
- Includes a Mix of Open Office Space, All-Hands Areas, Large Indoor/Outdoor Kitchen, Dining Area, Conference and Meeting Rooms, and Open Space
- Covered Outdoor Space as an extension of the office space
- Convenient Surface Level Parking; 3 Parking Spaces per 1000 SF leased
- Showers
- Please Contact Exclusive Agents to Tour
- Available January 1, 2020

# EXISTING BUILDOUT INCLUDES:

- Mix of Open Office, All Hands Area, and Conference Rooms
- 2 Restroom Cores& Showers
- Covered Outdoor Patio
- Large Indoor/Outdoor Kitchen Area

# EXISTING BUILDOUT INCLUDES:

- Mix of Open Space, Meeting & Conference Rooms
- Restrooms & Showers
- Kitchenette

Server