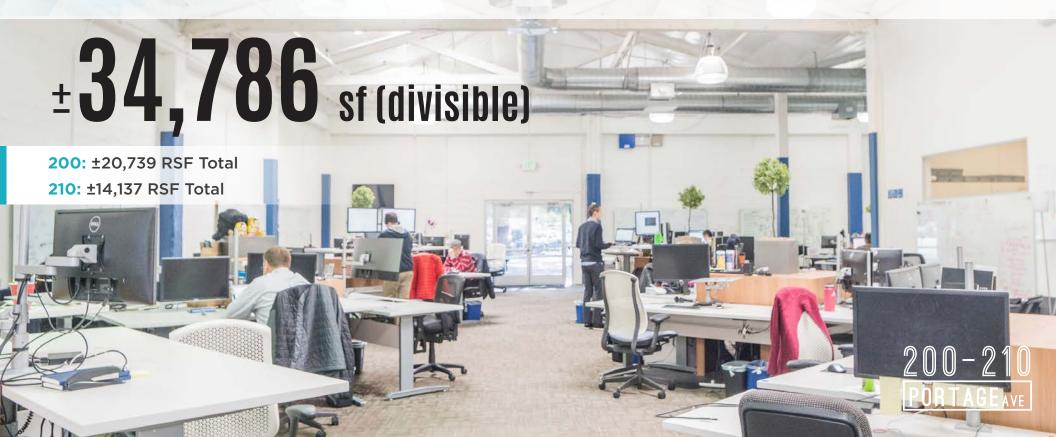

# PROJECTHIGHLIGHTS

- Vaulted ceilings 24' Clear Height
- Truly Unique Exposed Ceiling Office Space
- Highly Creative Space with well-placed Skylights Providing Abundant Natural Light
- Ideally Located Near the Prestigious Stanford Research Park
- Walking Distance to California Avenue Amenities
  - California Avenue Caltrain Station (0.4 Mile)
  - Equinox Fitness Club
  - Chipotle, Starbucks, Mollie, Stones and Over 35 Other Restaurants and Cafes

- Potential Expansion Options within the Project
- Open Efficient Layout
- Includes a Mix of Open Office Space, All-Hands Areas, Large Indoor/Outdoor Kitchen, Dining Area, Conference and Meeting Rooms, and Open Space
- Covered Outdoor Space as an extension of the office space
- Convenient Surface Level Parking; 3 Parking Spaces per 1000 SF leased
- Showers
- Please Contact Exclusive Agents to Tour
- Available January 1, 2020