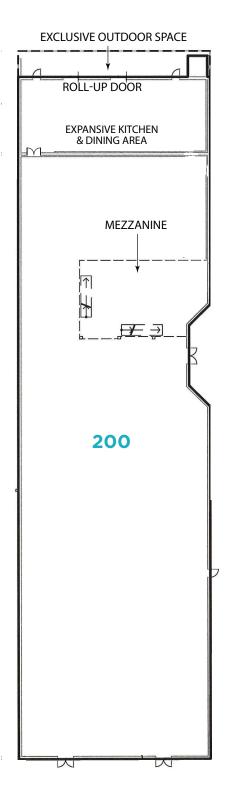

# EXISTING BUILDOUT INCLUDES:

- Mix of Open Office, All Hands Area, and Conference Rooms
- 2 Restroom Cores& Showers
- Covered Outdoor Patio
- Large Indoor/Outdoor Kitchen Area

# EXISTING BUILDOUT INCLUDES:

- Mix of Open Space, Meeting & Conference Rooms
- Restrooms & Showers
- Kitchenette

Server