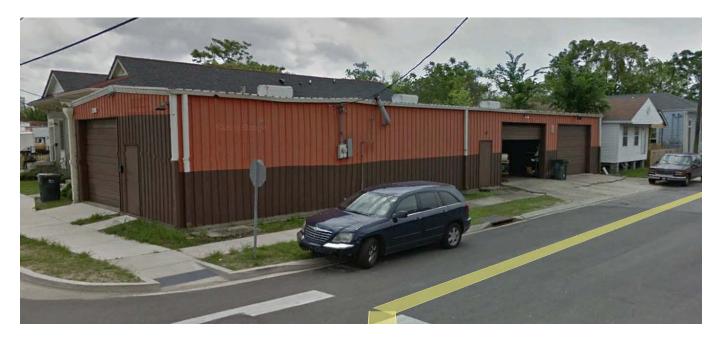

## Office Warehouse for Lease

**Location:** 2336 St. Louis Street, New Orleans, LA 70119

(Corner of N. Tonti Street)

**Lease Rate:** \$1,900.00 per month gross

**Building Info**: 2,430sf

Open warehouse

Used to have a small office that can be replaced

**Land:** 27' x 90'

**Zoning:** HU-MU <a href="https://czo.nola.gov/article-12/">https://czo.nola.gov/article-12/</a>

**Highlights:** » Faces the Lafitte Greenway

» One mile from Downtown New Orleans

» Plenty of development in the area including a \$4 million dollar office/retail renovation of the Times Picayune annex building and a 382 unit apartment complex development by Sidney Torres.