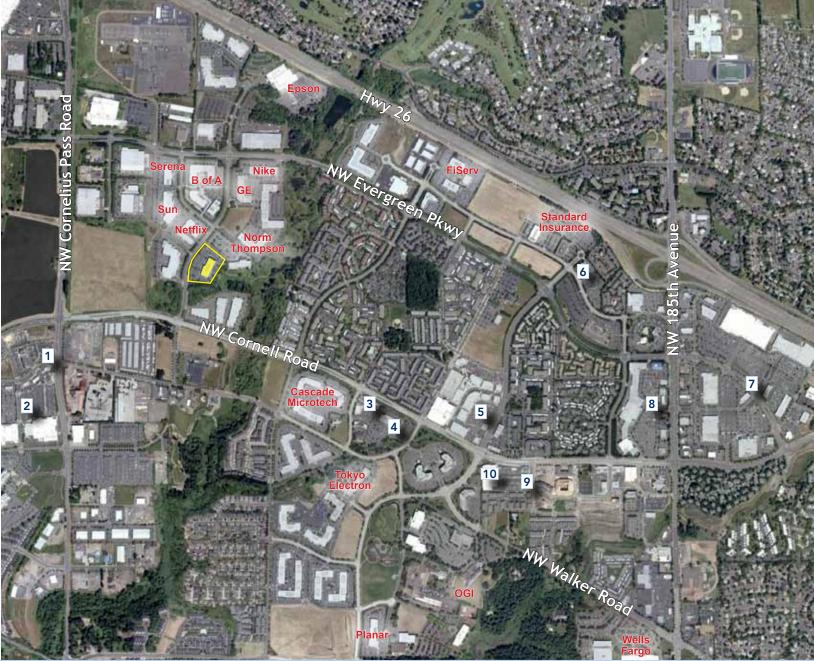

## AREA AMENITIES

- 1 Starbucks Drive-thru
- 2 Crossroads at Orenco Station includes: Kohls, OfficeMax, Champion Cleaners
- 3 Amberglen Marketplace includes: Buggati's, Cingular, Quizno's
- 4 Bally's Total Fitness
- 5 Streets of Tanasbourne includes: Buffalo Wild Wings, P.F. Changs, Romano's

- 6 Old Spaghetti Factory
- 7 Tanasbourne Town Center includes: Target, Best Buy, Office Depot
- 8 Tanasbourne Village Shopping Center includes: Safeway, RiteAid, Kinkos, Chevy's, Rock Creek Cleaners
- 9 Peet's Coffee
- 10 Whole Foods