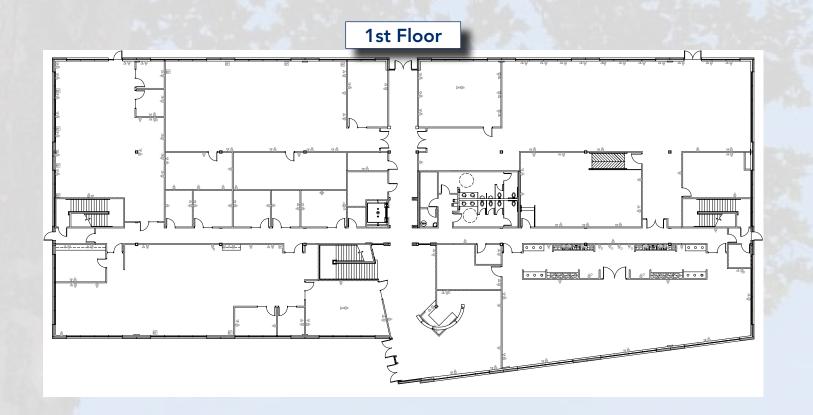

## **ADDITIONAL FEATURES**

- ♦ Rental rate: \$12.00 NNN per RSF
- ◆ 52,000 RSF (26,000 RSF per floor, divisible)
- ◆ Rectangular floorplates, conducive to flexible layouts
- ◆ Increased power (200 amp service) and structural load capacities
- → High ceilings on both floors
- ♦ Signage opportunity available
- ◆ Parking ratio: 5.5/1,000