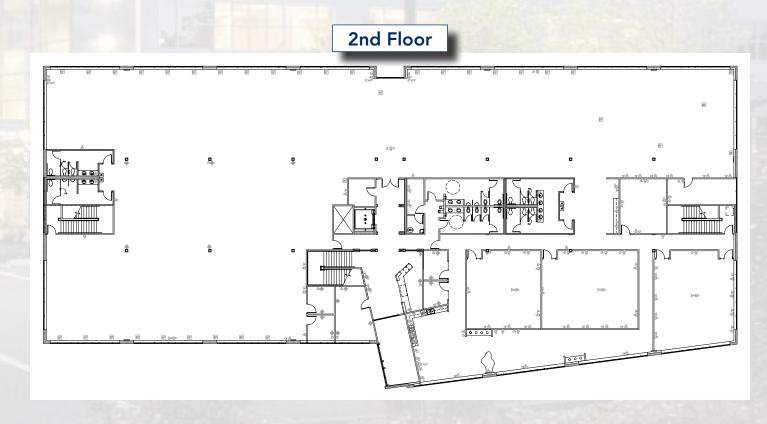

## **ADDITIONAL FEATURES**

- ♦ Rental rate: \$12.00 NNN per RSF
- ◆ 52,000 RSF (26,000 RSF per floor, divisible)
- ◆ Rectangular floorplates, conducive to flexible layouts
- ◆ Increased power (200 amp service) and structural load capacities
- → High ceilings on both floors
- ♦ Signage opportunity available
- ◆ Parking ratio: 5.5/1,000