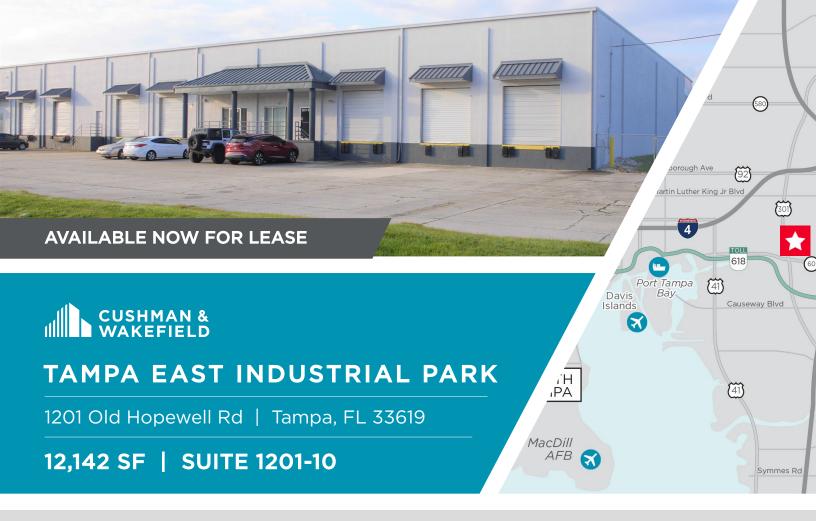

# TAMPA EAST INDUSTRIAL PARK

1201 Old Hopewell Rd | Tampa, FL 33619

12,142 SF | SUITE 1201-10