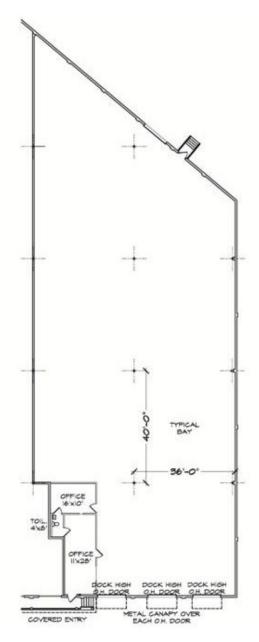

## **FLOOR PLAN**

# PROPERTY HIGHLIGHTS

• Available SF: 12,142

Office SF: +/- 500

• Clear Height: 22'

• Loading: 3 Dock High Doors

• Column Spacing: 36' x 40'

• Electrical: 3 Phase / 240 Volt / 200 Amp

1201 Old Hopewell Road has superior access to Interstate-4, Interstate-75, State Road 60 and Highway 301.