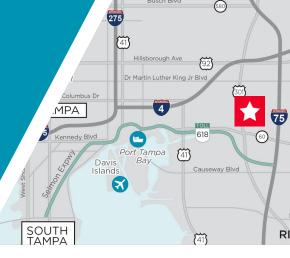

# PROPERTY HIGHLIGHTS

• Available SF: 12,142

Office SF: +/- 500

• Clear Height: 22'

• Loading: 3 Dock High Doors

• Column Spacing: 36' x 40'

• Electrical: 3 Phase / 240 Volt / 200 Amp

1201 Old Hopewell Road has superior access to Interstate-4, Interstate-75, State Road 60 and Highway 301.

The location, just north of the intersection of Highway 301 and SR 60, is at the center of the heaviest concentration of distribution space in the Tampa Bay area, and is recognized as the premier distribution location within the Tampa industrial market.