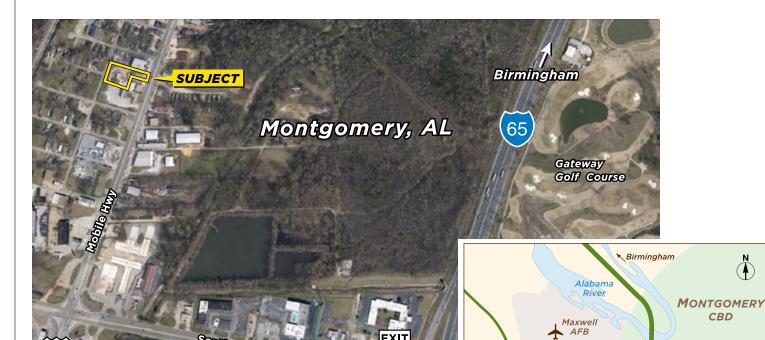

## **SALE**

3900 Mobile Highway Montgomery, AL 36108

SITE SIZE

.72 Acres

## **PROPERTY INFORMATION**

- Excellent visibility and access from Mobile Hwy
- Automotive corridor
- Pad ready
- Located in close proximity to Montgomery Regional Airport
- All utilities available

Information deemed reliable, but not guaranteed.