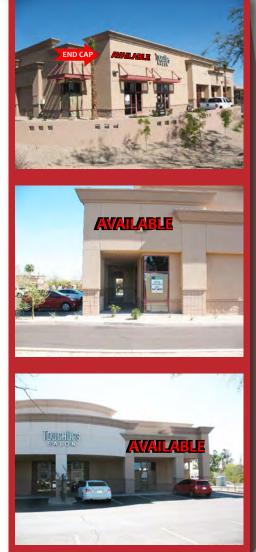

### **HIGHLIGHTS**

- Last suite available for Lease
- ± 1,264 SF end cap
- Join 💮 STARBUCKS in the newly remodeled shops building
- Inside LA FITNESS anchored retail center
- Hard corner with high volume traffic (61,000 vehicles per day)
- Located 1 mile East of Loop 101 and 3 miles North of San Tan Loop 202
- Other retail at corner: