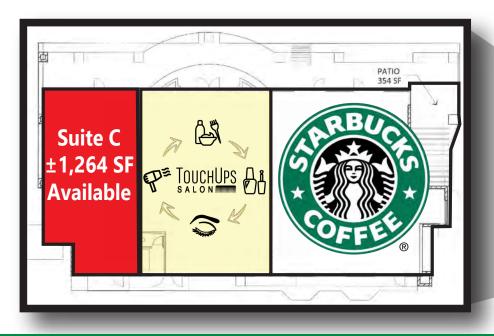

### **HIGHLIGHTS**

- Last suite available for Lease
- ± 1,264 SF end cap
- Join 💮 STARBUCKS in the newly remodeled shops building
- Inside LA FITNESS anchored retail center
- Hard corner with high volume traffic (61,000 vehicles per day)
- Located 1 mile East of Loop 101 and 3 miles North of San Tan Loop 202
- Other retail at corner: