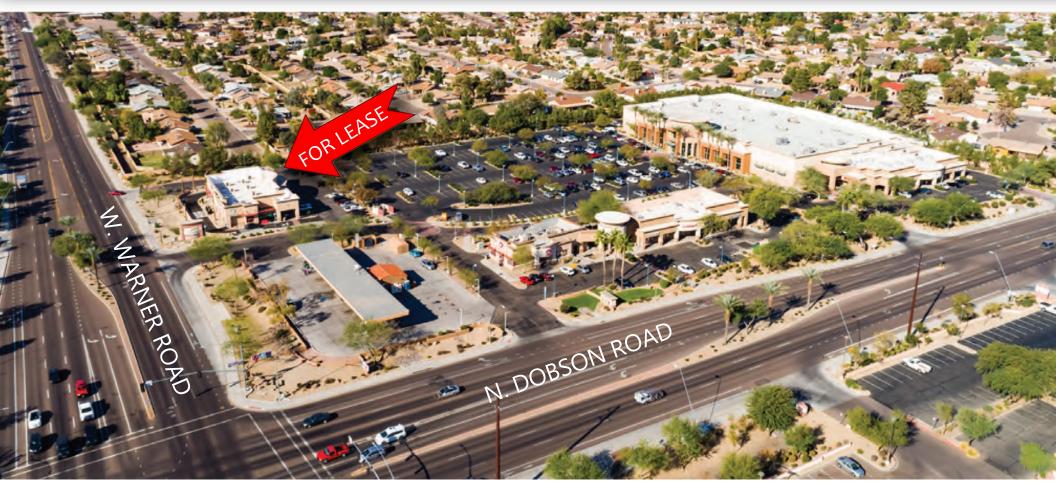

## **END CAP OPPORTUNITY AT VALLE DEL SOL** NWC Dobson Rd & Warner Rd Chandler, AZ

### **HIGHLIGHTS**

- Last suite available for Lease
- ± 1,264 SF end cap
- Join 💮 STARBUCKS in the newly remodeled shops building
- Inside LA FITNESS anchored retail center
- Hard corner with high volume traffic (61,000 vehicles per day)
- Located 1 mile East of Loop 101 and 3 miles North of San Tan Loop 202
- Other retail at corner: