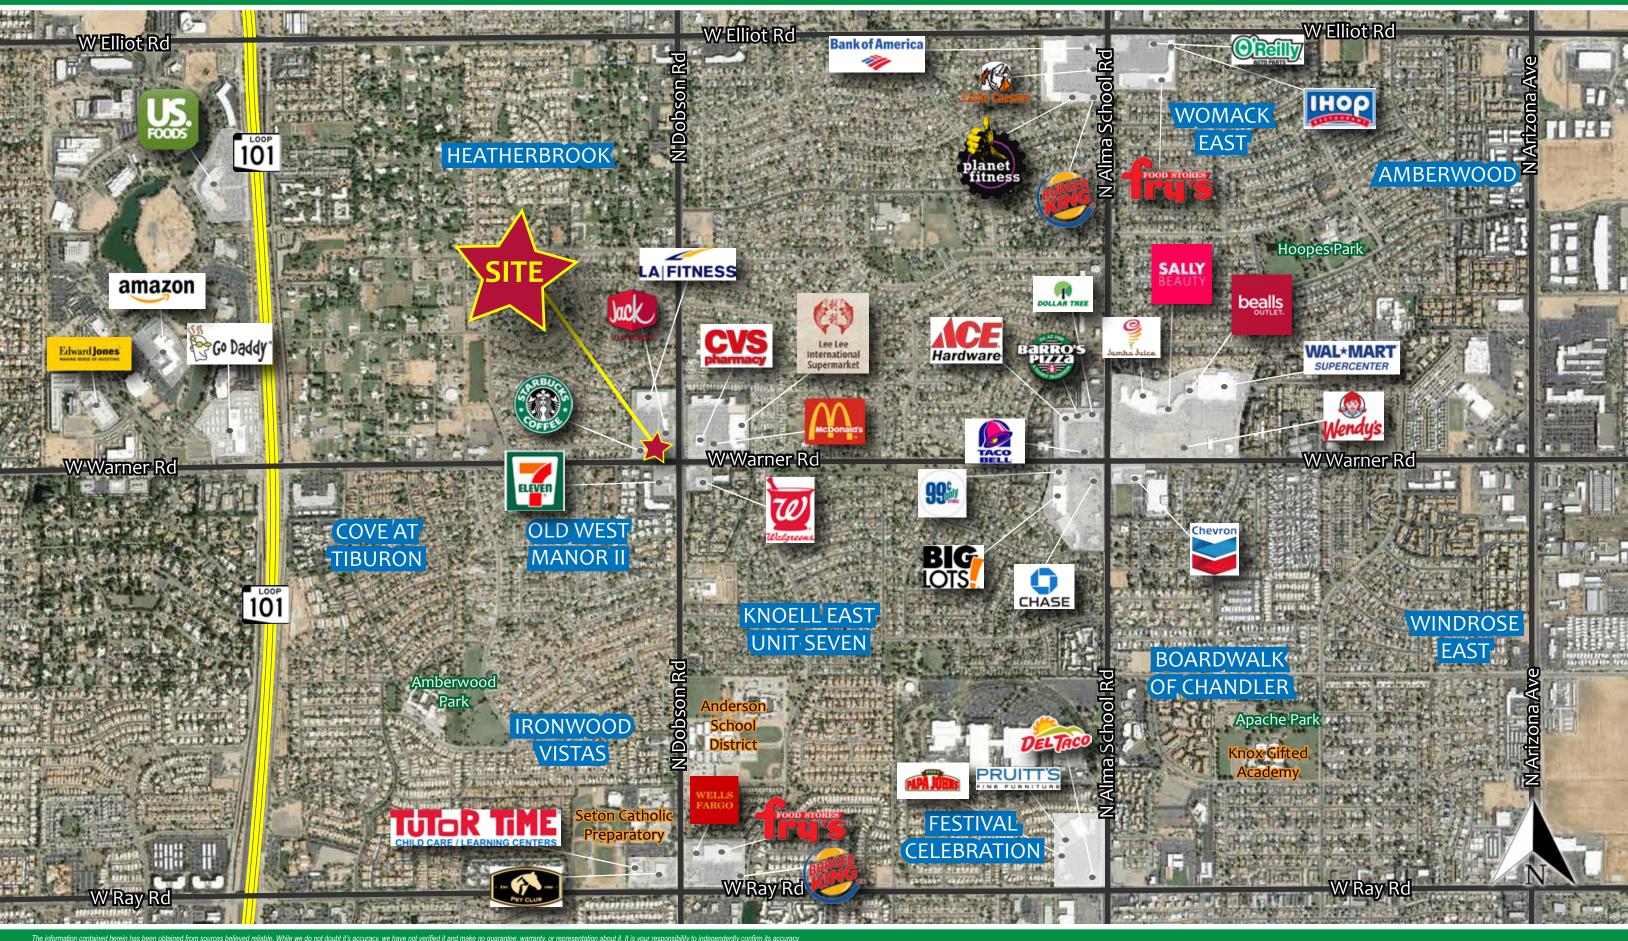

### **HIGHLIGHTS**

- Last suite available for Lease
- ± 1,264 SF end cap
- Join 💮 STARBUCKS in the newly remodeled shops building
- Inside LA FITNESS anchored retail center
- Hard corner with high volume traffic (61,000 vehicles per day)
- Located 1 mile East of Loop 101 and 3 miles North of San Tan Loop 202
- Other retail at corner: