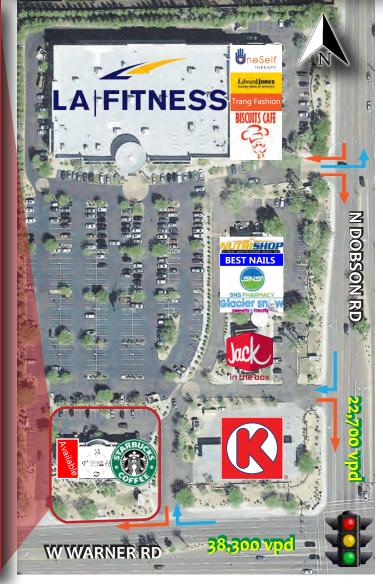

### **HIGHLIGHTS**

- Last suite available for Lease
- ± 1,264 SF end cap
- Join 💮 STARBUCKS in the newly remodeled shops building
- Inside LA FITNESS anchored retail center
- Hard corner with high volume traffic (61,000 vehicles per day)
- Located 1 mile East of Loop 101 and 3 miles North of San Tan Loop 202
- Other retail at corner: