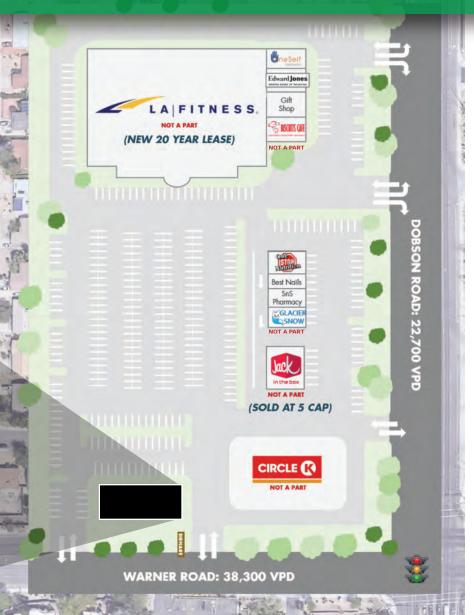

### **HIGHLIGHTS**

- Last suite available for Lease
- ± 1,264 SF end cap
- Join 💮 STARBUCKS in the newly remodeled shops building
- Inside LA FITNESS anchored retail center
- Hard corner with high volume traffic (61,000 vehicles per day)
- Located 1 mile East of Loop 101 and 3 miles North of San Tan Loop 202
- Other retail at corner: