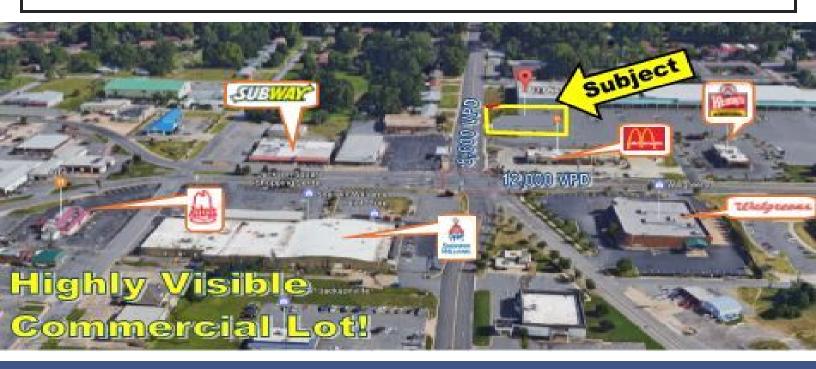

### PROPERTY HIGHLIGHTS

C-2 **Zoning:** • Expansion land available up to 165' x 206'

· Prime retail location next to McDonald's, Wendy's, Walgreens and

other national stores.

12,000 VPD on Main Street / 8,600 VPD on N. James