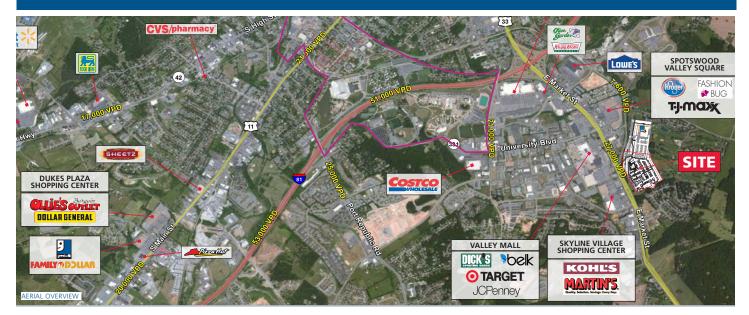

#### **PROPERTY HIGHLIGHTS**

Graded sites with utilities next to new Aldi Grocery Store and across from Target, Kohls, Martins and Valley Mall (JC Penney, Belk, Old Navy, Dicks).

| DEMOGRAPHICS (2015)     | 1 MILE   | 3 MILE   | 5 MILE   |
|-------------------------|----------|----------|----------|
| Population              | 4,381    | 49,554   | 67,862   |
| Average HH Income       | \$71,908 | \$60,243 | \$61,961 |
| Median HH Income        | \$39,785 | \$43,208 | \$45,446 |
| Business Establishments | 458      | 2,326    | 3,138    |
| Daytime Employment      | 7,653    | 34,316   | 46,206   |