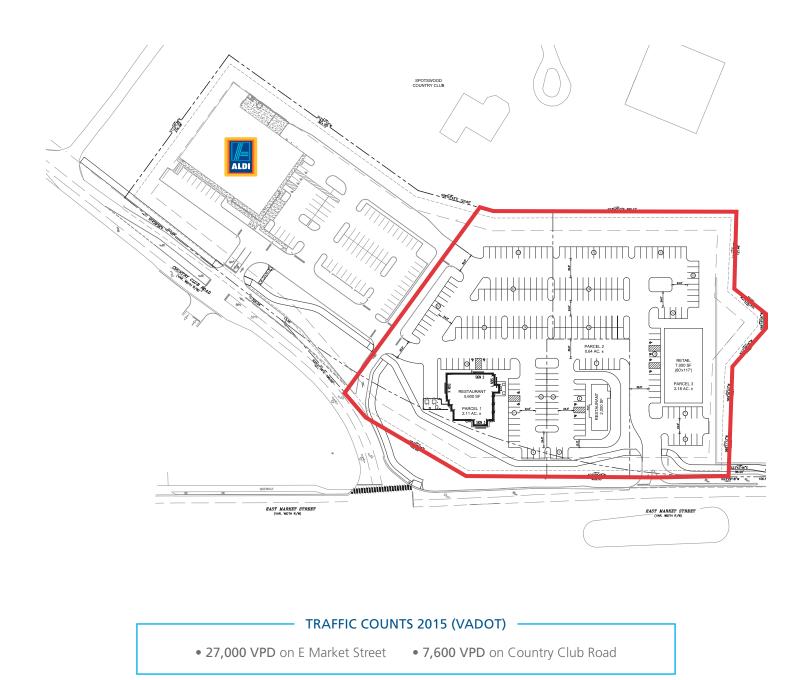

#### **PROPERTY INFORMATION**

PRIME RETAIL: ± 5 ACRE PARCEL AVAILABLE (CAN BE SUBDIVIDED).

#### **PROPERTY HIGHLIGHTS**

Graded sites with utilities next to new Aldi Grocery Store and across from Target, Kohls, Martins and Valley Mall (JC Penney, Belk, Old Navy, Dicks).

| DEMOGRAPHICS (2015)     | 1 MILE   | 3 MILE   | 5 MILE   |
|-------------------------|----------|----------|----------|
| Population              | 4,381    | 49,554   | 67,862   |
| Average HH Income       | \$71,908 | \$60,243 | \$61,961 |
| Median HH Income        | \$39,785 | \$43,208 | \$45,446 |
| Business Establishments | 458      | 2,326    | 3,138    |
| Daytime Employment      | 7,653    | 34,316   | 46,206   |