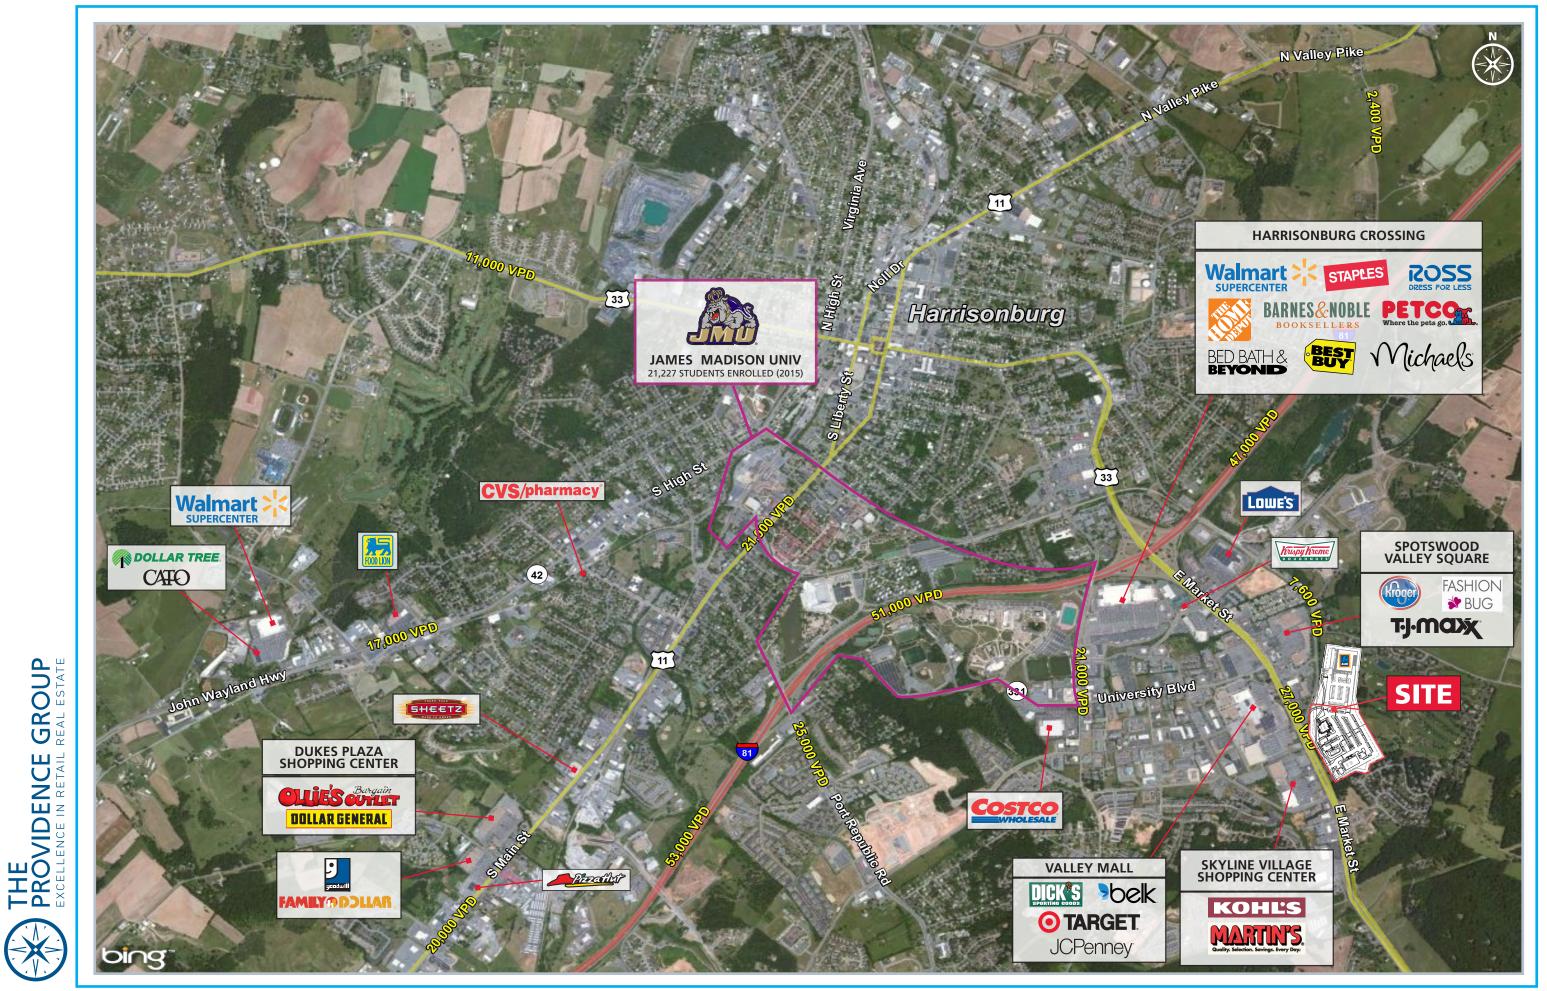

#### **PROPERTY HIGHLIGHTS**

Graded sites with utilities next to new Aldi Grocery Store and across from Target, Kohls, Martins and Valley Mall (JC Penney, Belk, Old Navy, Dicks).

| DEMOGRAPHICS (2015)     | 1 MILE   | 3 MILE   | 5 MILE   |
|-------------------------|----------|----------|----------|
| Population              | 4,381    | 49,554   | 67,862   |
| Average HH Income       | \$71,908 | \$60,243 | \$61,961 |
| Median HH Income        | \$39,785 | \$43,208 | \$45,446 |
| Business Establishments | 458      | 2,326    | 3,138    |
| Daytime Employment      | 7,653    | 34,316   | 46,206   |