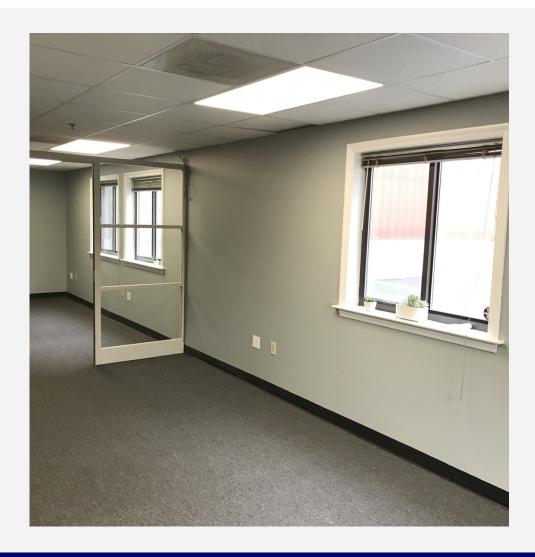

## AVAILABLE FOR LEASE OFFICE/WAREHOUSE/GARAGE

+/- 8,400-15,000 S.F. Industrial Space

Conveniently located off of Route 140 in Bellingham; just minutes from Route 495. This property features high bay & column-free garage/warehouse space with 5 drive-in doors and two levels of professional office space.