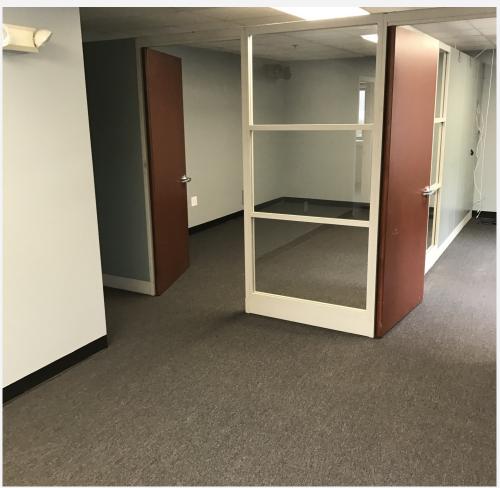

## AVAILABLE FOR LEASE OFFICE/WAREHOUSE/GARAGE

+/- 8,400-15,000 S.F. Industrial Space

Conveniently located off of Route 140 in Bellingham; just minutes from Route 495. This property features high bay & column-free garage/warehouse space with 5 drive-in doors and two levels of professional office space.