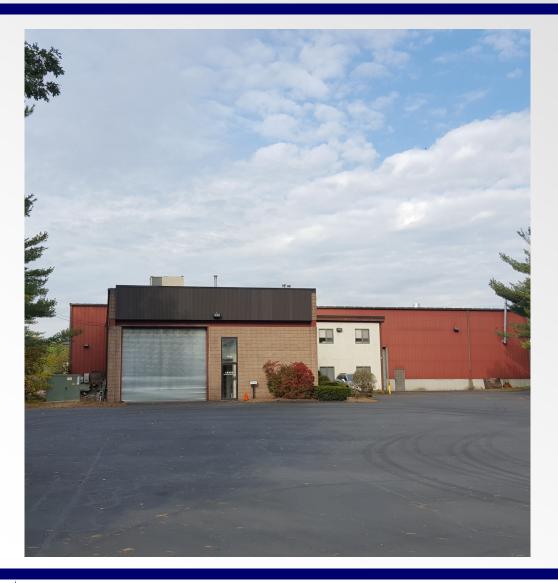

## 19 S Maple Street

Bellingham, MA 781.551.8888

## AVAILABLE FOR LEASE OFFICE/WAREHOUSE/GARAGE

+/- 8,400-15,000 S.F. Industrial Space

Conveniently located off of Route 140 in Bellingham; just minutes from Route 495. This property features high bay & column-free garage/warehouse space with 5 drive-in doors and two levels of professional office space.