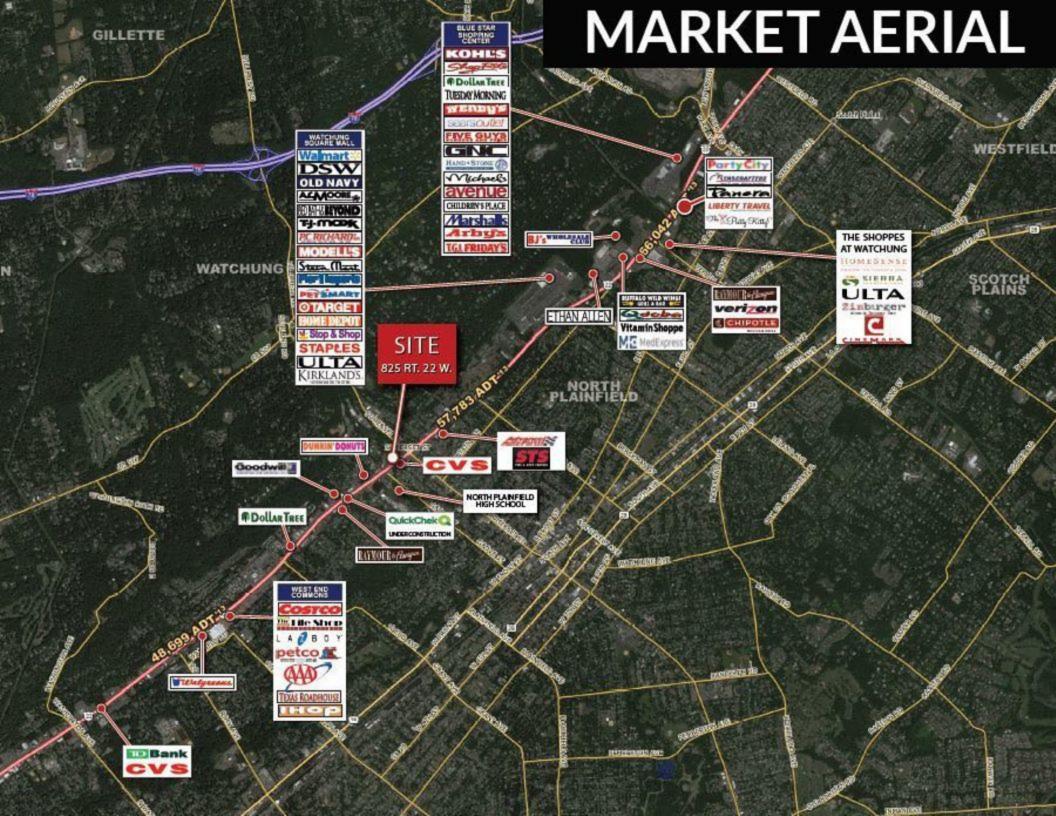

## AREA

- Located at the signalized intersection of Wilson Avenue and busy Route 22 (57,157 ADT) which provides easy access to the Garden State Parkway, I-78 and I-287
- Major employers in the area include AT&T, Met Life, Fedders, Hooper Holmes, Verizon Wireless, Sanofi Aventis, Avaya Inc, Johnson & Johnson and Chubb Group

## **NEIGHBORS**

 Neighbors include: CVS, Raymour and Flanigan, Walmart, Shoprite, Costco, Kohl's, A.C. Moore, PC Richard & Son, Michael's, Party City, Petco, Bed Bath & Beyond, Ulta, Target, Home Depot, Marshall's and TJ Maxx