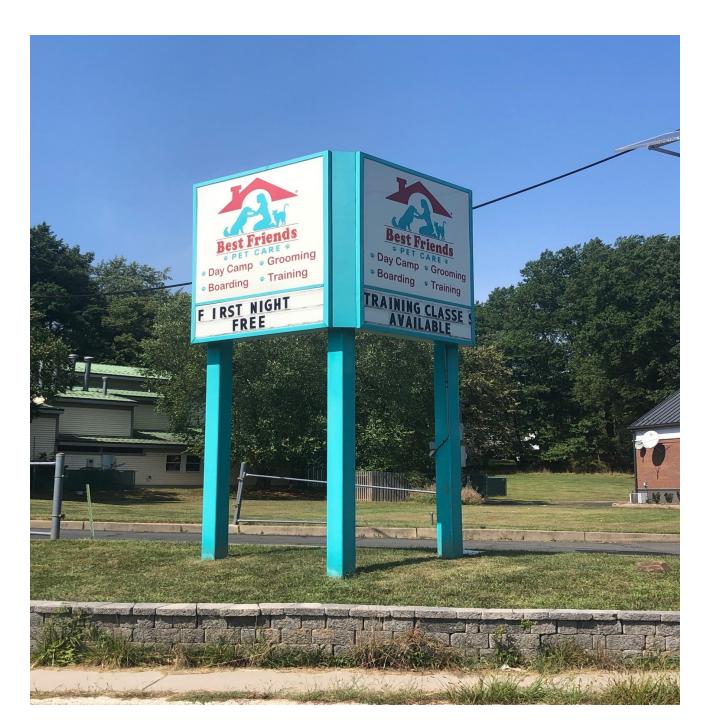

### PROPERTY

- 17,096 SF freestanding building on 2.164 acres
- Existing pylon signage
- Zoned commercial 4A
- 30 parking spaces
- Real Estate Taxes \$6.14 PSF
- Perfect for destination retail, showroom, etc.