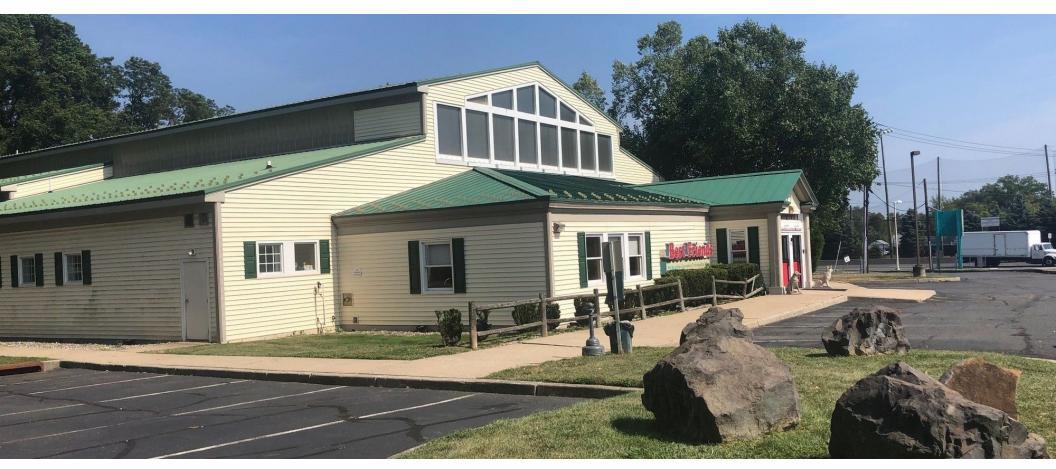

### PROPERTY

- 17,096 SF freestanding building on 2.164 acres
- Existing pylon signage
- Zoned commercial 4A
- 30 parking spaces
- Real Estate Taxes \$6.14 PSF
- Perfect for destination retail, showroom, etc.