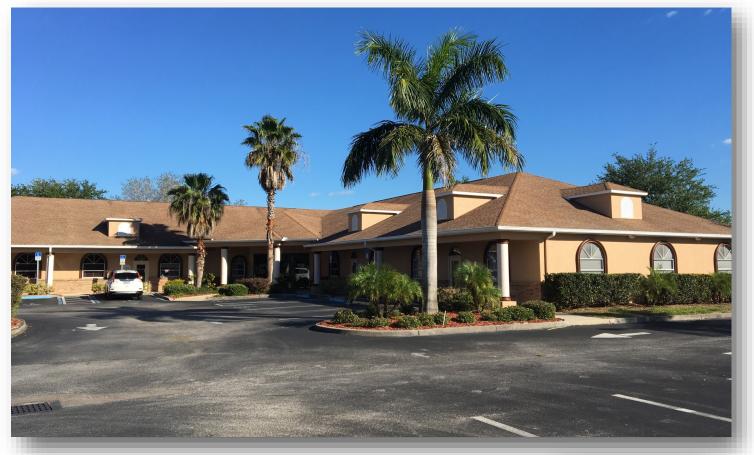

## **River Crossing Office Space**

8813 River Crossing Blvd., New Port Richey, FL 34655

## For Lease

- ⊕ 997 SF and 1,623 SF office spaces for Lease
- Upgraded interior finishes
- Ideal for Medical of Professional uses
- ⊕ Over 6.5/1,000 SF Parking Ratio
- Less than 3 miles to Trinity Medical Center
- Less than 1 block east of Little Road
- Excellent signage and exposure
- ⊕ Lease Rate: \$18.00 PSF MG