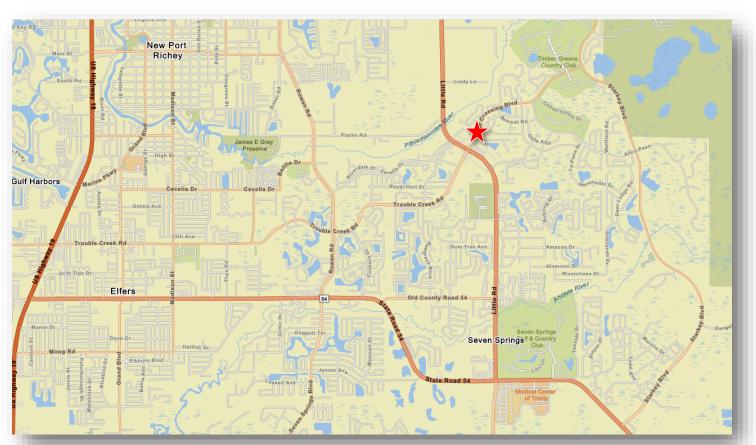

## For Lease

- ⊕ 997 SF and 1,623 SF office spaces for Lease
- Upgraded interior finishes
- Ideal for Medical of Professional uses
- ⊕ Over 6.5/1,000 SF Parking Ratio
- Less than 3 miles to Trinity Medical Center
- Less than 1 block east of Little Road
- Excellent signage and exposure
- ⊕ Lease Rate: \$18.00 PSF MG