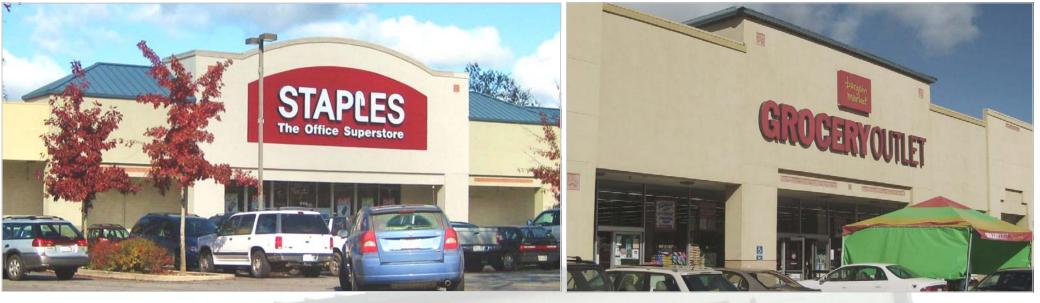

### Glenbrook Plaza - Property Overview

The *Glenbrook Plaza Shopping Center* is located along Highway 49 at the northwest corner of Sutton Way and Brunswick Road in Grass Valley, California. This ±112,472 square foot neighborhood center has strong anchor co-tenants including Grocery Outlet, Staples, Ben Franklin Crafts and Rite Aid. The center benefits from easy access, ample parking, and being centrally located to serve residents in both the Grass Valley/Nevada City markets.

#### Features:

FOR LEAS

- Visible to more than 35,000 cars per day on Highway 49
- One of the largest multi-tenant anchored shopping centers in the region
- Centrally located in the trade area with convenient ingress/egress points