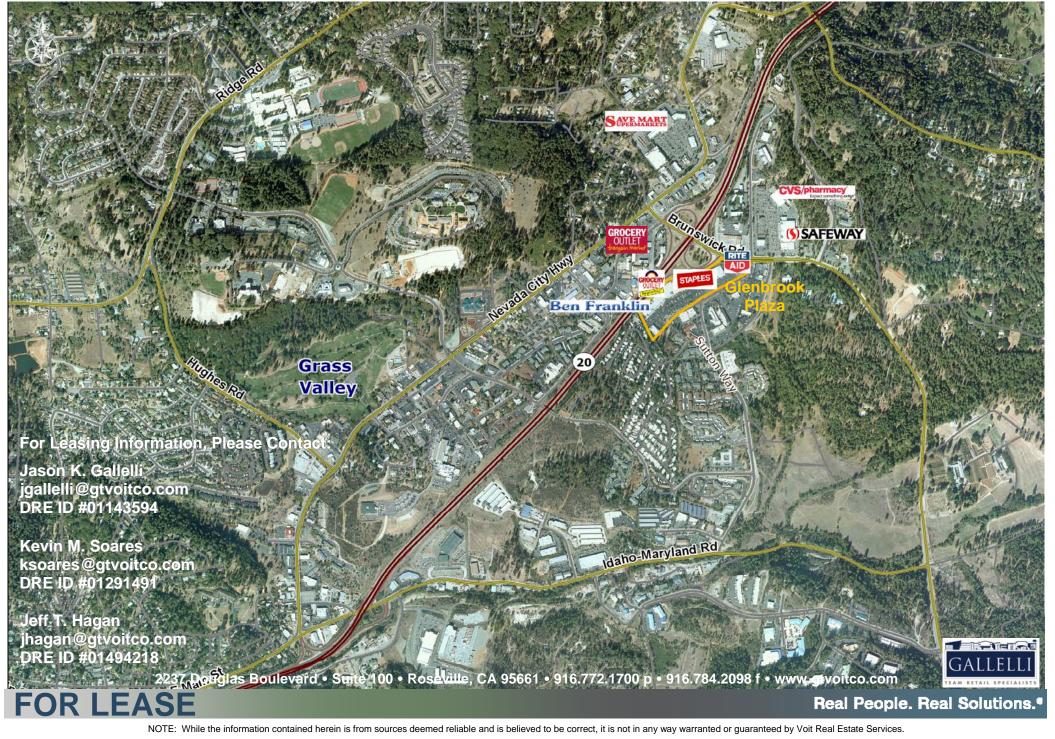

# **GLENBROOK PLAZA** NWQ E. Sutton Ave & Brunswick Rd at Hwy 49 Grass Valley, CA

| LOCATION       | Northwest Quadrant of E. Sutton Ave & Brunswick Rd at Hwy 49<br>Grass Valley, CA                                                                                                                       |                                                                 |                                                             |
|----------------|--------------------------------------------------------------------------------------------------------------------------------------------------------------------------------------------------------|-----------------------------------------------------------------|-------------------------------------------------------------|
| ANCHOR TENANTS | Grocery Outlet, Staples, Rite Aid, Ben Franklin Crafts                                                                                                                                                 | For Leasing Informati                                           | on, Please Contact:                                         |
| SIZE           | ±112,472 square feet (GLA)                                                                                                                                                                             | Jason K. Gallelli<br>jgallelli@gtvoitco.com<br>DRE ID #01143594 | Kevin M. Soares<br>ksoares@gtvoitco.com<br>DRE ID #01291491 |
| AVAILABILITY   | ±1,860 SQ FT END CAP SPACE<br>±1,440 SQ FT INLINE SPACE (Available 2/1/2015)<br>±2,592 SQ FT INLINE SPACE (Available 1/15/2015)                                                                        | Jeff T. Hagan<br>jhagan@gtvoitco.com<br>DRE ID #01494218        |                                                             |
| TRAFFIC COUNTS | Highway 20 South of Brunswick Rd±37,000 ADT (CalTrans - 2010)E. Sutton Way South of Brunswick Rd±12,120 ADT (Grass Valley - 2009)2237 Douglas Boulevard • Suite 100 • Roseville, CA 95661 • 916.772.17 | 700 p • 916.784.2098 f • www.gtvc                               | bitco.com                                                   |
| FORIFA         | SE                                                                                                                                                                                                     | Re                                                              | al People. Real Solutions.                                  |

### Glenbrook Plaza - Property Overview

The *Glenbrook Plaza Shopping Center* is located along Highway 49 at the northwest corner of Sutton Way and Brunswick Road in Grass Valley, California. This ±112,472 square foot neighborhood center has strong anchor co-tenants including Grocery Outlet, Staples, Ben Franklin Crafts and Rite Aid. The center benefits from easy access, ample parking, and being centrally located to serve residents in both the Grass Valley/Nevada City markets.