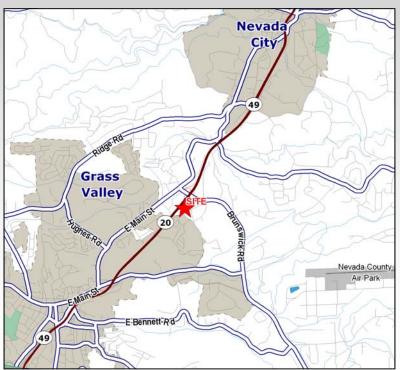

# **GLENBROOK PLAZA** NWQ E. Sutton Ave & Brunswick Rd at Hwy 49 Grass Valley, CA

| LOCATION       | Northwest Quadrant of E. Sutton Ave & Brunswick Rd at Hwy 49<br>Grass Valley, CA                                                                                                                       |                                                                 |                                                             |
|----------------|--------------------------------------------------------------------------------------------------------------------------------------------------------------------------------------------------------|-----------------------------------------------------------------|-------------------------------------------------------------|
| ANCHOR TENANTS | Grocery Outlet, Staples, Rite Aid, Ben Franklin Crafts                                                                                                                                                 | For Leasing Informati                                           | on, Please Contact:                                         |
| SIZE           | ±112,472 square feet (GLA)                                                                                                                                                                             | Jason K. Gallelli<br>jgallelli@gtvoitco.com<br>DRE ID #01143594 | Kevin M. Soares<br>ksoares@gtvoitco.com<br>DRE ID #01291491 |
| AVAILABILITY   | ±1,860 SQ FT END CAP SPACE<br>±1,440 SQ FT INLINE SPACE (Available 2/1/2015)<br>±2,592 SQ FT INLINE SPACE (Available 1/15/2015)                                                                        | Jeff T. Hagan<br>jhagan@gtvoitco.com<br>DRE ID #01494218        |                                                             |
| TRAFFIC COUNTS | Highway 20 South of Brunswick Rd±37,000 ADT (CalTrans - 2010)E. Sutton Way South of Brunswick Rd±12,120 ADT (Grass Valley - 2009)2237 Douglas Boulevard • Suite 100 • Roseville, CA 95661 • 916.772.17 | 700 p • 916.784.2098 f • www.gtvc                               | bitco.com                                                   |
| FORIFA         | SE                                                                                                                                                                                                     | Re                                                              | al People. Real Solutions.                                  |

### Glenbrook Plaza - Property Overview

The *Glenbrook Plaza Shopping Center* is located along Highway 49 at the northwest corner of Sutton Way and Brunswick Road in Grass Valley, California. This ±112,472 square foot neighborhood center has strong anchor co-tenants including Grocery Outlet, Staples, Ben Franklin Crafts and Rite Aid. The center benefits from easy access, ample parking, and being centrally located to serve residents in both the Grass Valley/Nevada City markets.