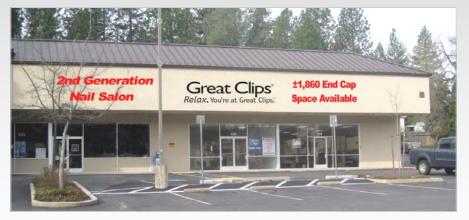

# **GLENBROOK PLAZA** NWQ E. Sutton Ave & Brunswick Rd at Hwy 49 Grass Valley, CA

| LOCATION       | Northwest Quadrant of E. Sutton Ave & Brunswick Rd at Hwy 49<br>Grass Valley, CA                                                                                                                       |                                                                 |                                                             |
|----------------|--------------------------------------------------------------------------------------------------------------------------------------------------------------------------------------------------------|-----------------------------------------------------------------|-------------------------------------------------------------|
| ANCHOR TENANTS | Grocery Outlet, Staples, Rite Aid, Ben Franklin Crafts                                                                                                                                                 | For Leasing Informati                                           | on, Please Contact:                                         |
| SIZE           | ±112,472 square feet (GLA)                                                                                                                                                                             | Jason K. Gallelli<br>jgallelli@gtvoitco.com<br>DRE ID #01143594 | Kevin M. Soares<br>ksoares@gtvoitco.com<br>DRE ID #01291491 |
| AVAILABILITY   | ±1,860 SQ FT END CAP SPACE<br>±1,440 SQ FT INLINE SPACE (Available 2/1/2015)<br>±2,592 SQ FT INLINE SPACE (Available 1/15/2015)                                                                        | Jeff T. Hagan<br>jhagan@gtvoitco.com<br>DRE ID #01494218        |                                                             |
| TRAFFIC COUNTS | Highway 20 South of Brunswick Rd±37,000 ADT (CalTrans - 2010)E. Sutton Way South of Brunswick Rd±12,120 ADT (Grass Valley - 2009)2237 Douglas Boulevard • Suite 100 • Roseville, CA 95661 • 916.772.17 | 700 p • 916.784.2098 f • www.gtvc                               | bitco.com                                                   |
| FORIFA         | SE                                                                                                                                                                                                     | Re                                                              | al People. Real Solutions.                                  |

With just 1.9 million square feet of commercial retail space within a seven mile radius of the center, consumers within the adjacent communities of Grass Valley and Nevada City have limited options from which to choose to find goods and services. With notable shop and restaurant tenants such as Panda Express, Round Table Pizza, Radio Shack, PostNet, Great Clips and Bank of America, *Glenbrook Plaza* attracts customers from a regional area of Nevada County that consists of approximately 974 square miles.