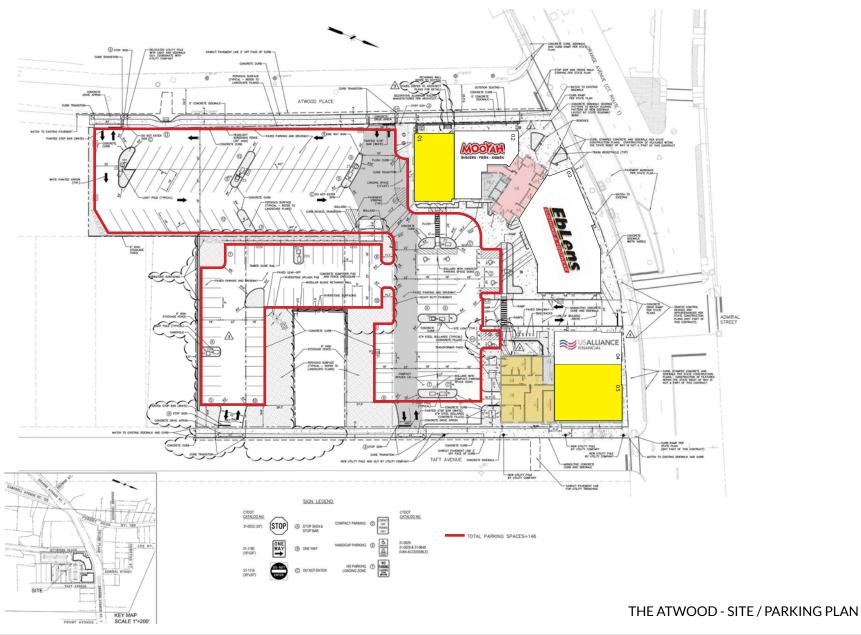

### **CURRENT TENANTS**

| SPACE | TENANT    | Sq. Ft. |
|-------|-----------|---------|
| 01    | Available | 2,053   |
| 05    | Available | 3,154   |

THE ATWOOD - SITE PLAN

1 ATWOOD PLACE | WEST HAVEN, CT 06516