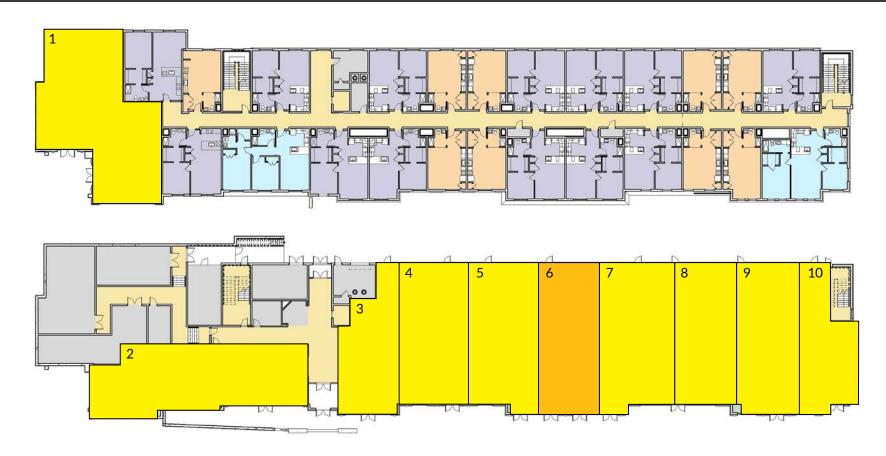

### **AVAILABLE SPACE**

| SPACE | TENANT    | Sq. Ft. |
|-------|-----------|---------|
| 01    | Available | 2,731   |
| 02    | Available | 2,353   |
| 03    | Available | 1,284   |
| 04    | Available | 1,736   |
| 05    | Available | 1,784   |

| SPACE | TENANT    | Sq. Ft. |
|-------|-----------|---------|
| 06    | Lease Out | 1,597   |
| 07    | Available | 1,893   |
| 08    | Available | 1,546   |
| 09    | Available | 1,635   |
| 10    | Available | 1,223   |

THE PARK - SITE PLAN

1 ATWOOD PLACE | WEST HAVEN, CT 06516

1 ATWOOD PLACE | WEST HAVEN, CT 06516