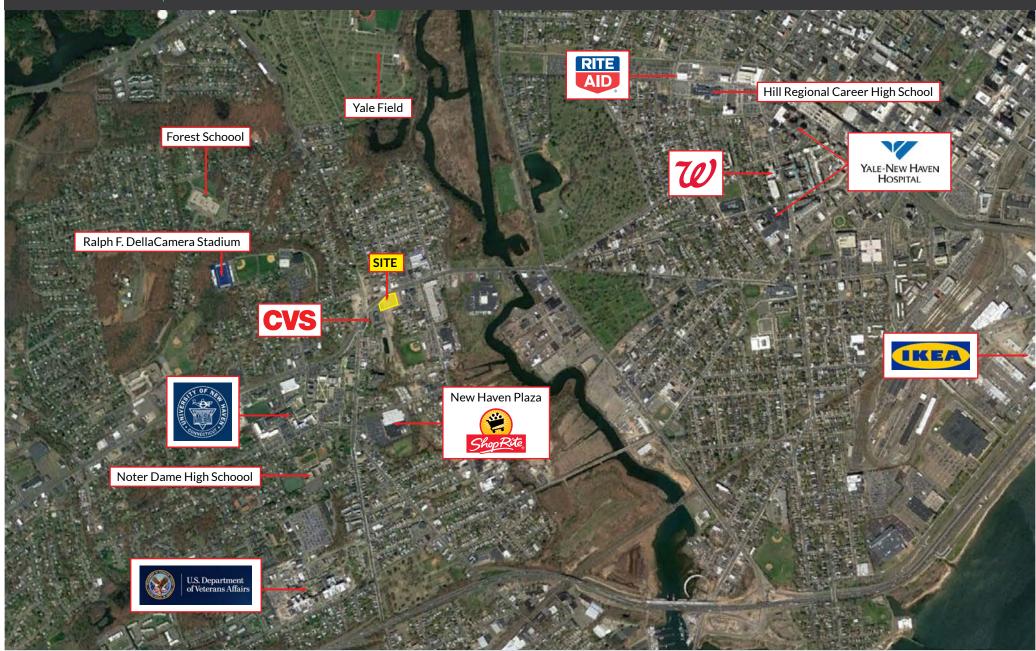

### PROPERTY INFORMATION

- 240,000sf overall development.
- 60,000 + population within 2 minute drive.
- 179 Residential Units.
- 15,000 + medical professionals at Veterans and Yale New Haven Hospitals.
- Recent CVS built next to complex.
- University Commons is projected to have over 400 students living in three buildings when completed. Along with 50,000sf of retail space.
- The Atwood has 5,200sf available.
- Atwood is positioned to benefit from an active base of over 7,000 college students as well as the residents of the Atwood 67 residential units.
- Within 400 feet of UNH campus, Near Veteran and Yale Hospital, Norte Dame H.S.
- Phase Two-The Park View is underway July 9th and retail completion is scheduled for last quarter of 2019 (Residential the first quarter of 2020 which will house over 100 students).
- High traffic intersection (17,000 cars a day).
- Acorn Website (www.acornct.com ) shows visuals and the overall plans.