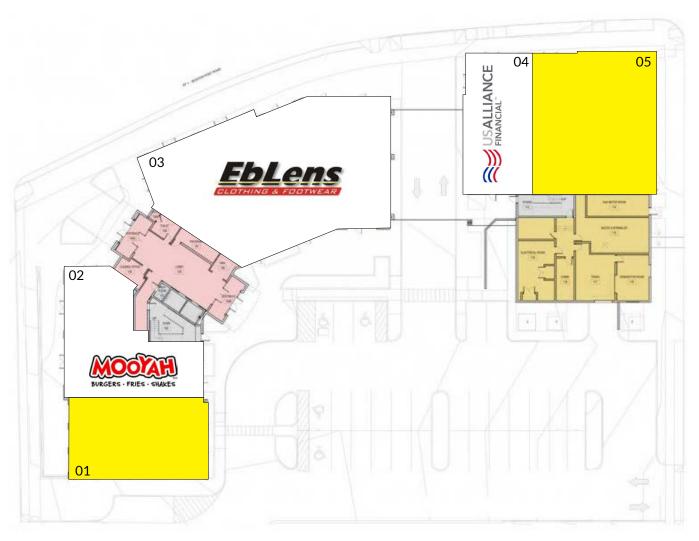

### **CURRENT TENANTS**

| SPACE | TENANT                | Sq. Ft. |
|-------|-----------------------|---------|
| 02    | Mooyah                | 2,509   |
| 03    | EbLens                | 5,628   |
| 04    | US Alliance Financial | 1,585   |

### **CURRENT TENANTS**

| SPACE | TENANT    | Sq. Ft. |
|-------|-----------|---------|
| 01    | Available | 2,053   |
| 05    | Available | 3,154   |

THE ATWOOD - SITE PLAN

1 ATWOOD PLACE | WEST HAVEN, CT 06516