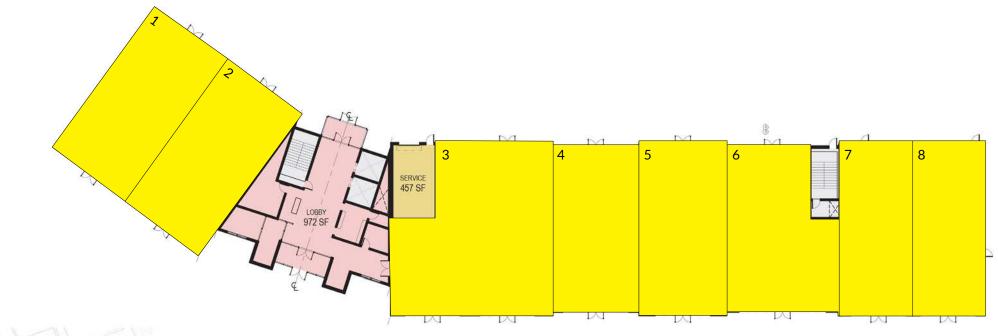

### **AVAILABLE SPACE**

| SPACE | TENANT    | Sq. Ft. |
|-------|-----------|---------|
| 01    | Available | 2,138   |
| 02    | Available | 2,140   |
| 03    | Available | 3,398   |
| 04    | Available | 2,092   |
| 05    | Available | 2,090   |
| 06    | Available | 2,402   |
| 07    | Available | 1,762   |
| 08    | Available | 1,689   |

THE FOREST - SITE PLAN

1 ATWOOD PLACE | WEST HAVEN, CT 06516