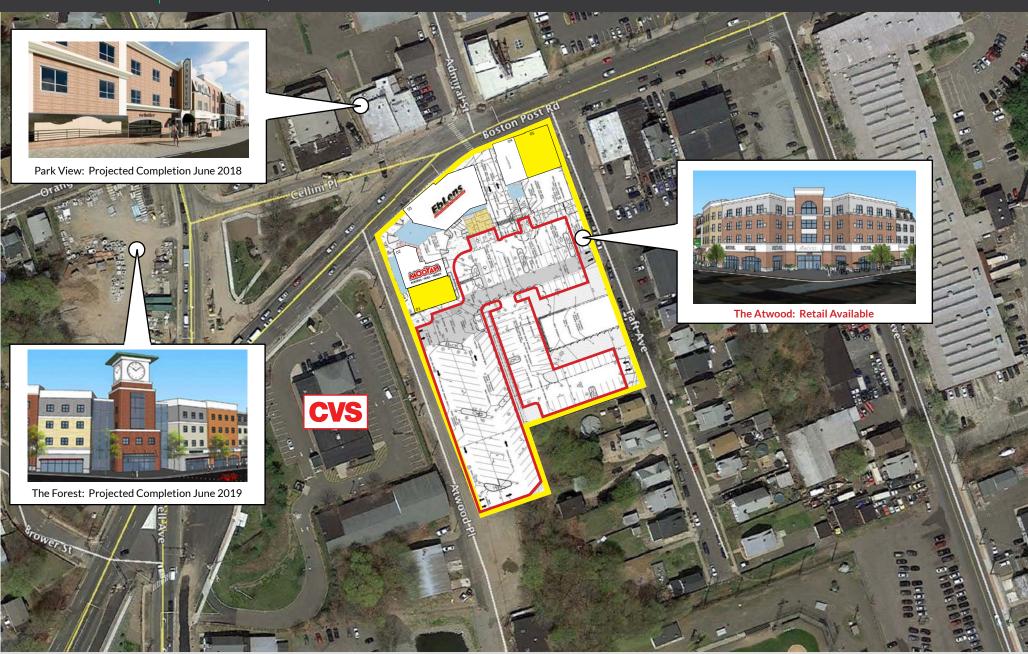

### PROPERTY INFORMATION

- 240,000sf overall development.
- 60,000 + population within 2 minute drive.
- 179 Residential Units.
- 15,000 + medical professionals at Veterans and Yale New Haven Hospitals.
- Recent CVS built next to complex.
- University Commons is projected to have over 400 students living in three buildings when completed. Along with 50,000sf of retail space.
- The Atwood has 5,200sf available.
- Atwood is positioned to benefit from an active base of over 7,000 college students as well as the residents of the Atwood 67 residential units.
- Within 400 feet of UNH campus, Near Veteran and Yale Hospital, Norte Dame H.S.
- Phase Two-The Park View is underway July 9th and retail completion is scheduled for last quarter of 2019 (Residential the first quarter of 2020 which will house over 100 students).
- High traffic intersection (17,000 cars a day).
- Acorn Website (www.acornct.com ) shows visuals and the overall plans.

## THREE BUILDINGS CREATING A GREAT COLLEGE COMMUNITY

## The Atwood

Only Two Spaces Left In Phase 1

16,000 sf Retail Opportunity
67 Residential Units
Parking Available

# The Forest

Projected Completion
Spring 2020

18,000 sf Retail Opportunity
62 Residential Units
Parking Available

# **Park View**

Projected Completion Fall 2019

16,000 sf Retail Opportunity
50 Residential Units
Parking Available

1 ATWOOD PLACE | WEST HAVEN, CT 06516