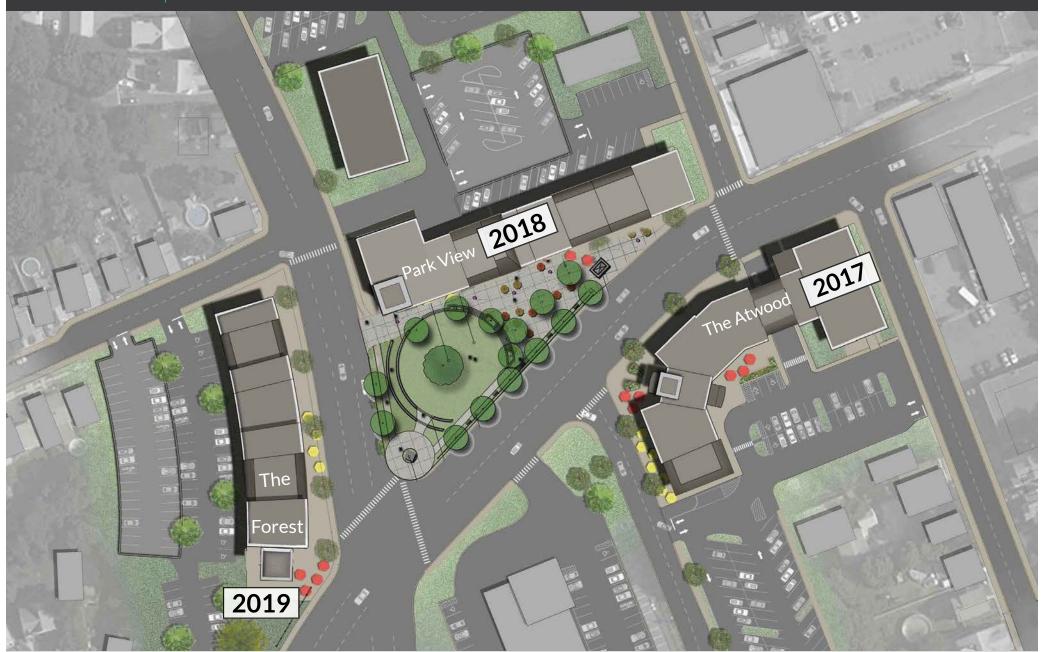

## THREE BUILDINGS CREATING A GREAT COLLEGE COMMUNITY

## The Atwood

Only Two Spaces Left In Phase 1

16,000 sf Retail Opportunity
67 Residential Units
Parking Available

# The Forest

Projected Completion
Spring 2020

18,000 sf Retail Opportunity
62 Residential Units
Parking Available

# **Park View**

Projected Completion Fall 2019

16,000 sf Retail Opportunity
50 Residential Units
Parking Available

1 ATWOOD PLACE | WEST HAVEN, CT 06516