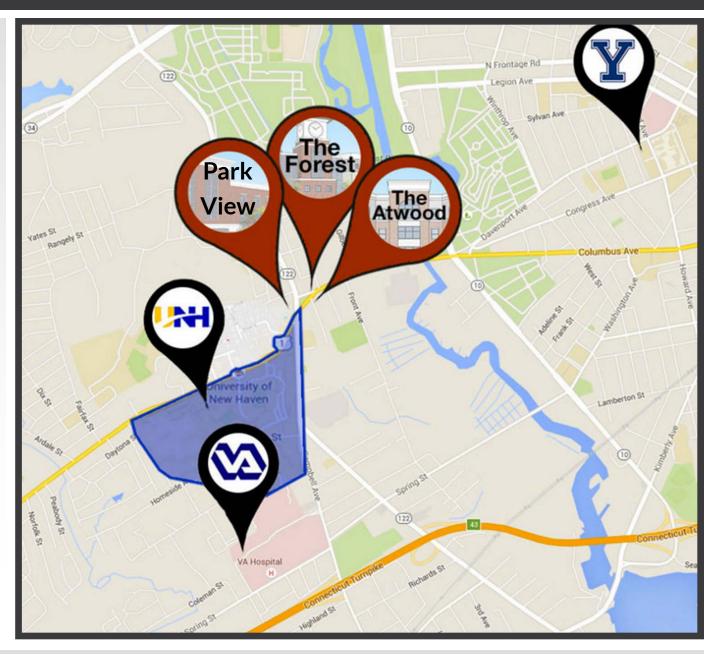

### PROPERTY INFORMATION

- 240,000sf overall development.
- 60,000 + population within 2 minute drive.
- 179 Residential Units.
- 15,000 + medical professionals at Veterans and Yale New Haven Hospitals.
- Recent CVS built next to complex.
- University Commons is projected to have over 400 students living in three buildings when completed. Along with 50,000sf of retail space.
- The Atwood has 5,200sf available.
- Atwood is positioned to benefit from an active base of over 7,000 college students as well as the residents of the Atwood 67 residential units.
- Within 400 feet of UNH campus, Near Veteran and Yale Hospital, Norte Dame H.S.
- Phase Two-The Park View is underway July 9th and retail completion is scheduled for last quarter of 2019 (Residential the first quarter of 2020 which will house over 100 students).
- High traffic intersection (17,000 cars a day).
- Acorn Website (www.acornct.com ) shows visuals and the overall plans.