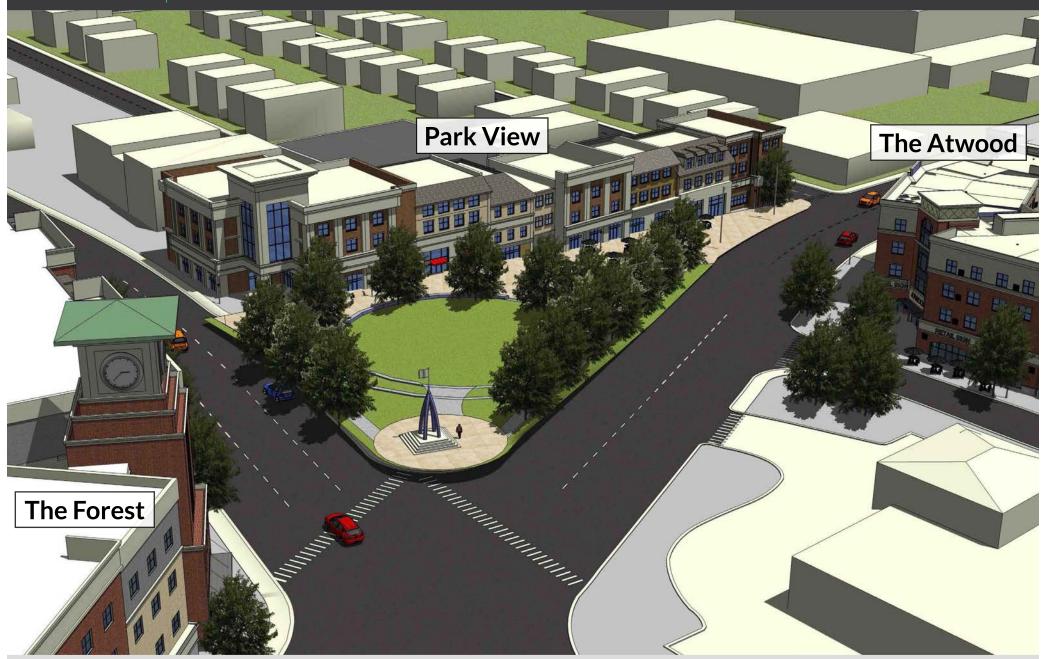

## THREE BUILDINGS CREATING A GREAT COLLEGE COMMUNITY

## The Atwood

Only Two Spaces Left In Phase 1

16,000 sf Retail Opportunity
67 Residential Units
Parking Available

# The Forest

Projected Completion
Spring 2020

18,000 sf Retail Opportunity
62 Residential Units
Parking Available

# **Park View**

Projected Completion Fall 2019

16,000 sf Retail Opportunity
50 Residential Units
Parking Available

1 ATWOOD PLACE | WEST HAVEN, CT 06516