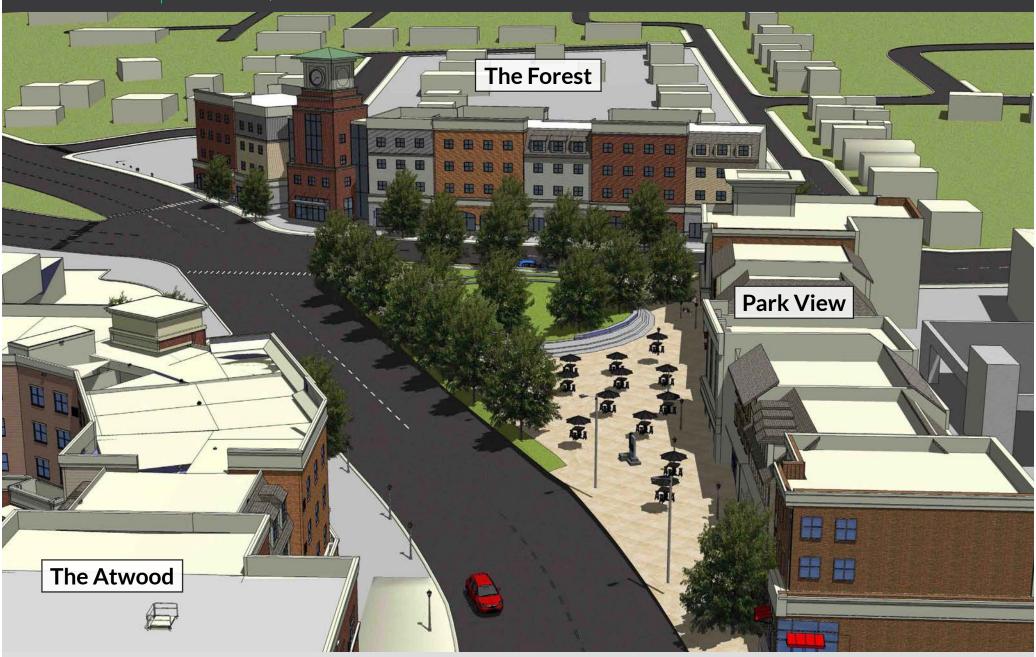

## THREE BUILDINGS CREATING A GREAT COLLEGE COMMUNITY

## The Atwood

Only Two Spaces Left In Phase 1

16,000 sf Retail Opportunity
67 Residential Units
Parking Available

# The Forest

Projected Completion
Spring 2020

18,000 sf Retail Opportunity
62 Residential Units
Parking Available

# **Park View**

Projected Completion Fall 2019

16,000 sf Retail Opportunity
50 Residential Units
Parking Available

1 ATWOOD PLACE | WEST HAVEN, CT 06516