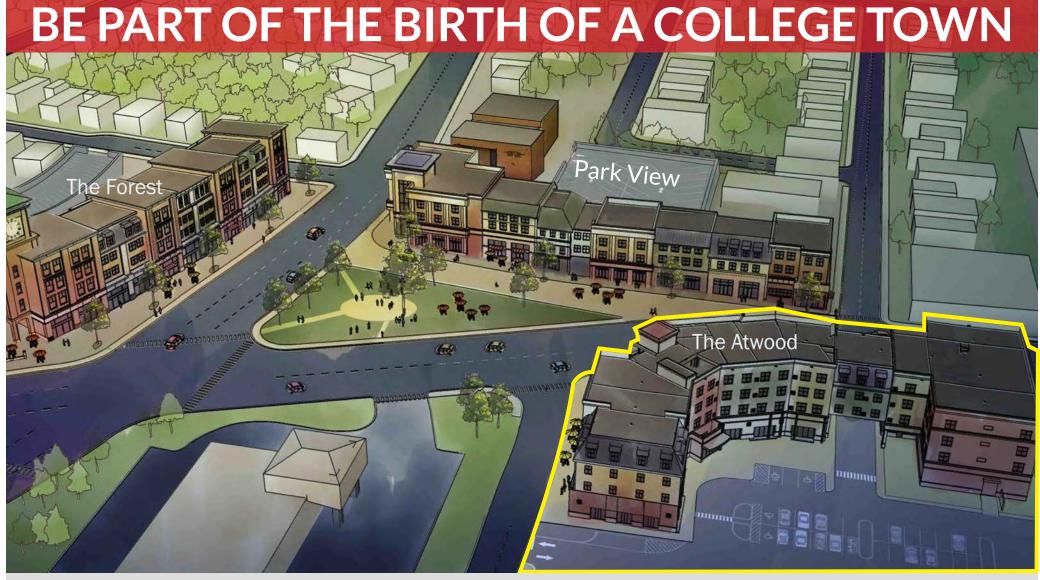

## THREE BUILDINGS CREATING A GREAT COLLEGE COMMUNITY

## The Atwood

Only Two Spaces Left In Phase 1

16,000 sf Retail Opportunity
67 Residential Units
Parking Available

# The Forest

Projected Completion
Spring 2020

18,000 sf Retail Opportunity
62 Residential Units
Parking Available

# **Park View**

Projected Completion Fall 2019

16,000 sf Retail Opportunity
50 Residential Units
Parking Available

1 ATWOOD PLACE | WEST HAVEN, CT 06516