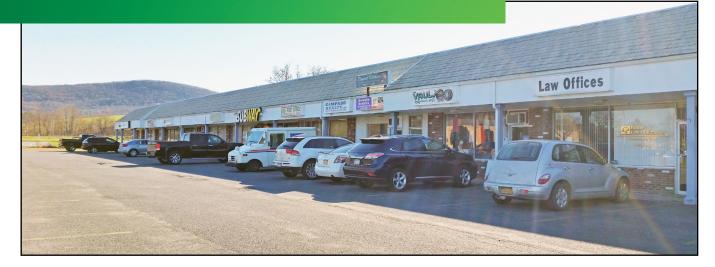

### **FEATURES**

Offered for lease is up to  $\pm 2,000$  SF of retail space in the larger  $\pm 20,300$  SF Tamarac Plaza in Brunswick NY

### **ADDITIONAL INFORMATION**

Tax ID#: 92.-6-3 17 Assessment: \$201,260 Equalization Rate: 26.7% 17 General Tax: \$8,349.27 16/17 School Tax: \$14,145.89 Combined Tax: \$22,495.16

- + ±110 parking spaces
- + Room in front for a pad site
- + Some units have new heat; some with A/C
- + Suites range from 800 SF up
- + Great neighborhood center
- + Join Subway, US post office, pizza, nails and others
- + End unit available