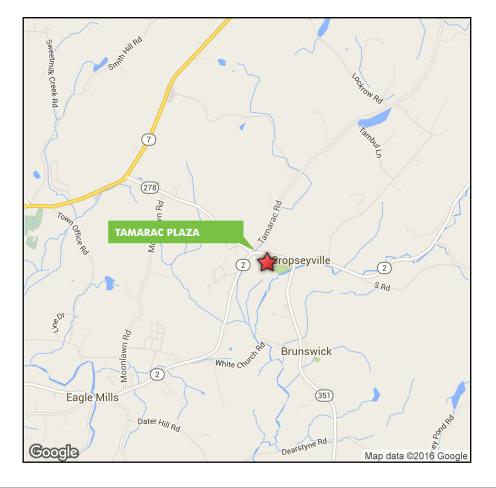

### LOCATION

South side of Route 2 just east of Tamarac Road intersection. Across from Tamarac Schools and adjacent to Brunswick Soccer Complex