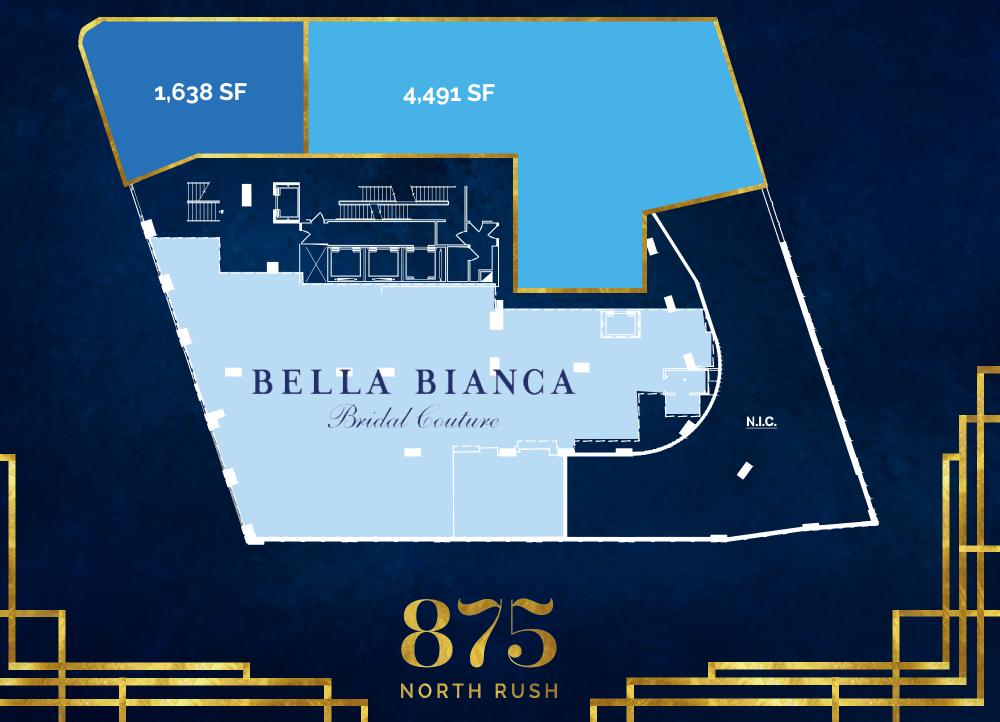

# **ORTH RUSH** GOLD COAST | CHICAGO, IL

#### DYNAMIC, HIGHLY VISIBLE CORNER OPPORTUNITY





NORTH RUSH

JOIN OUR NEW TENANTS BELLA BIANCA Bridal Couture

AND

PETER MILLAR

NEWLY RENOVATED SECOND FLOOR LOBBY

HIGH VOLUME, 7 DAY PER-WEEK TRAFFIC

AFFLUENT, SOPHISTICATED CUSTOMERS SEEKING HOSPITALITY, LUXURY, EXCLUSIVITY, AND CONVENIENCE

20 HOTELS, 6,338 HOTEL ROOMS WITHIN .25 MILES

NEIGHBORS INCLUDE TESLA, INTERMIX, SAINT LAURENT, TRULUCKS, AND RAG & BONE







## Newly renovated second floor lobby





### Floor Plan 1 (One Tenant)



## Floor Plan 2 (Two Tenants)



### Floor Plan 3 (Two Tenants)



## Floor Plan 4 (Three Tenants)



#### **Retail Landscape**

within 0.5 miles



AREA POPULATION 38,549



AVG. HOUSING VALUE \$833,957



AVG. HH INCOME \$138,858



DAYTIME POPULATION 83,587



#### **CBRE** + Newcastle LIMITED

NORTH RUSH

**JL/OFFICE** 

FOR MORE INFORMATION, PLEASE CONTACT:

Sharon Kahan Amy Sider +1 312 297 7679 sharon.kahan@cbre.com

#### +1 312 935 1909 amy.sider@cbre.com

PETER MILLAR

© 2019 CBRE, Inc. This information has been obtained from sources believed reliable. We have not verified it and make no guarantee, warranty or representation about it. Any projections, opinions, assumptions or estimates used are for example only and do not represent the current or future performance of the property. You and your advisors should