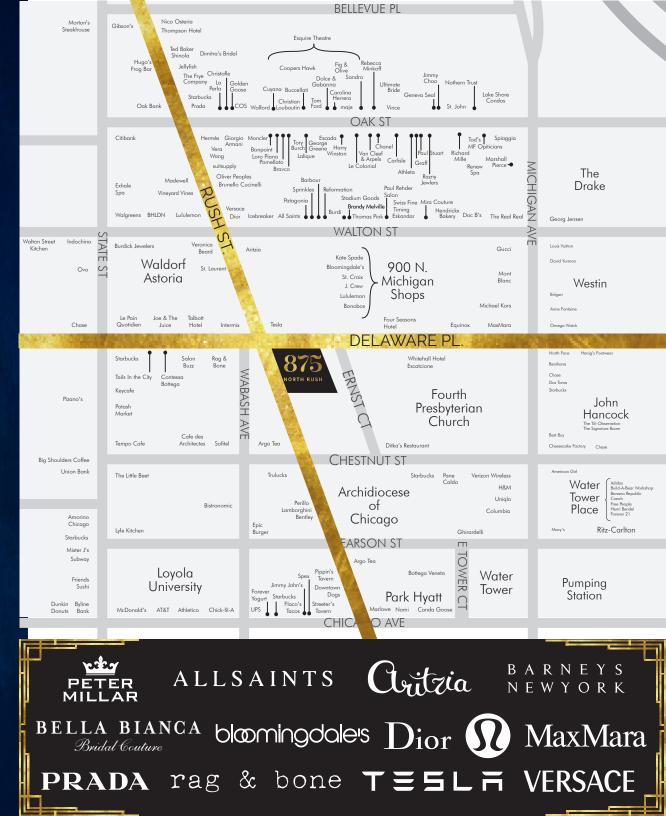

20 HOTELS, 6,338 HOTEL ROOMS WITHIN .25 MILES

NEIGHBORS INCLUDE TESLA, INTERMIX, SAINT LAURENT, TRULUCKS, AND RAG & BONE

#### **Retail Landscape**

within 0.5 miles

AREA POPULATION 38,549

AVG. HOUSING VALUE \$833,957

AVG. HH INCOME \$138,858

DAYTIME POPULATION 83,587