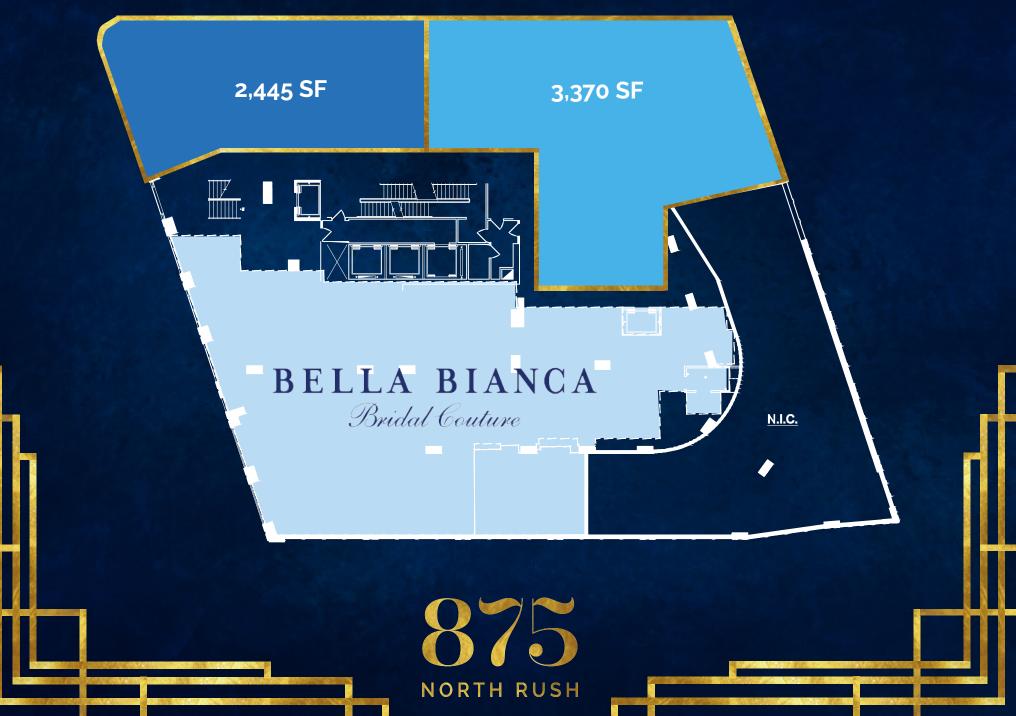

# **ORTH RUSH** GOLD COAST | CHICAGO, IL

#### DYNAMIC, HIGHLY VISIBLE CORNER OPPORTUNITY





NORTH RUSH

JOIN OUR NEW TENANTS BELLA BIANCA Bridal Couture

AND

PETER MILLAR

NEWLY RENOVATED SECOND FLOOR LOBBY

HIGH VOLUME, 7 DAY PER-WEEK TRAFFIC

AFFLUENT, SOPHISTICATED CUSTOMERS SEEKING HOSPITALITY, LUXURY, EXCLUSIVITY, AND CONVENIENCE

20 HOTELS, 6,338 HOTEL ROOMS WITHIN .25 MILES

NEIGHBORS INCLUDE TESLA, INTERMIX, SAINT LAURENT, TRULUCKS, AND RAG & BONE







## Newly renovated second floor lobby





### Floor Plan 1 (One Tenant)



## Floor Plan 2 (Two Tenants)



### Floor Plan 3 (Two Tenants)



## Floor Plan 4 (Three Tenants)



#### **Retail Landscape**

within 0.5 miles



AREA POPULATION 38,549



AVG. HOUSING VALUE \$833,957



AVG. HH INCOME \$138,858



DAYTIME POPULATION 83,587



#### **CBRE** + Newcastle LIMITED

NORTH RUSH

**JL/OFFICE** 

FOR MORE INFORMATION, PLEASE CONTACT:

Sharon Kahan Amy Sider +1 312 297 7679 sharon.kahan@cbre.com

#### +1 312 935 1909 amy.sider@cbre.com

PETER MILLAR

© 2019 CBRE, Inc. This information has been obtained from sources believed reliable. We have not verified it and make no guarantee, warranty or representation about it. Any projections, opinions, assumptions or estimates used are for example only and do not represent the current or future performance of the property. You and your advisors should conduct a careful, independent inv