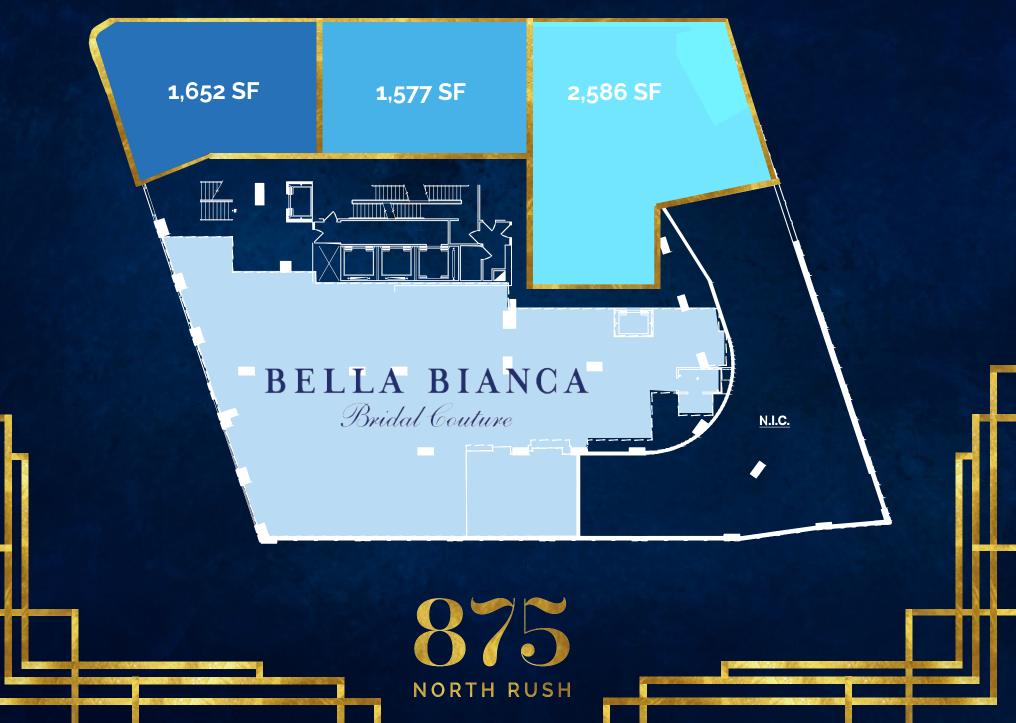

# **ORTH RUSH** GOLD COAST | CHICAGO, IL

#### DYNAMIC, HIGHLY VISIBLE CORNER OPPORTUNITY





NORTH RUSH

JOIN OUR NEW TENANTS BELLA BIANCA Bridal Couture

AND

PETER MILLAR

NEWLY RENOVATED SECOND FLOOR LOBBY

HIGH VOLUME, 7 DAY PER-WEEK TRAFFIC

AFFLUENT, SOPHISTICATED CUSTOMERS SEEKING HOSPITALITY, LUXURY, EXCLUSIVITY, AND CONVENIENCE

20 HOTELS, 6,338 HOTEL ROOMS WITHIN .25 MILES

NEIGHBORS INCLUDE TESLA, INTERMIX, SAINT LAURENT, TRULUCKS, AND RAG & BONE







## Newly renovated second floor lobby





### Floor Plan 1 (One Tenant)



## Floor Plan 2 (Two Tenants)



### Floor Plan 3 (Two Tenants)



## Floor Plan 4 (Three Tenants)



#### **Retail Landscape**

within 0.5 miles



AREA POPULATION 38,549



AVG. HOUSING VALUE \$833,957



AVG. HH INCOME \$138,858



DAYTIME POPULATION 83,587



#### **CBRE** + Newcastle LIMITED

NORTH RUSH

**JL/OFFICE** 

FOR MORE INFORMATION, PLEASE CONTACT:

Sharon Kahan Amy Sider +1 312 297 7679 sharon.kahan@cbre.com

#### +1 312 935 1909 amy.sider@cbre.com

PETER MILLAR

© 2019 CBRE, Inc. This information has been obtained from sources believed reliable. We have not verified it and make no guarantee, warranty or representation about it. Any projections, opinions, assumptions or estimates used are for example only and do not represent the current or future performance of the property. You and your advisors should conduct a careful, independent investigation of the property to deter