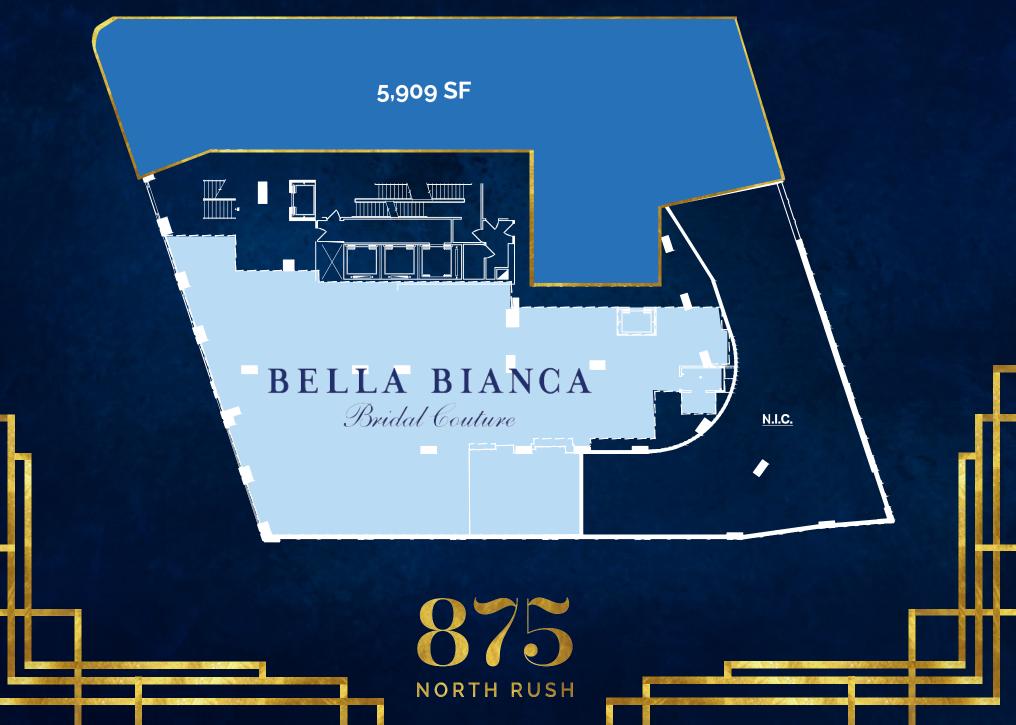

# **ORTH RUSH** GOLD COAST | CHICAGO, IL

#### DYNAMIC, HIGHLY VISIBLE CORNER OPPORTUNITY





NORTH RUSH

JOIN OUR NEW TENANTS BELLA BIANCA Bridal Couture

AND

PETER MILLAR

NEWLY RENOVATED SECOND FLOOR LOBBY

HIGH VOLUME, 7 DAY PER-WEEK TRAFFIC

AFFLUENT, SOPHISTICATED CUSTOMERS SEEKING HOSPITALITY, LUXURY, EXCLUSIVITY, AND CONVENIENCE

20 HOTELS, 6,338 HOTEL ROOMS WITHIN .25 MILES

NEIGHBORS INCLUDE TESLA, INTERMIX, SAINT LAURENT, TRULUCKS, AND RAG & BONE







## Newly renovated second floor lobby





### Floor Plan 1 (One Tenant)



## Floor Plan 2 (Two Tenants)



### Floor Plan 3 (Two Tenants)



## Floor Plan 4 (Three Tenants)



#### **Retail Landscape**

within 0.5 miles



AREA POPULATION 38,549



AVG. HOUSING VALUE \$833,957



AVG. HH INCOME \$138,858



DAYTIME POPULATION 83,587



#### **CBRE** + Newcastle LIMITED

NORTH RUSH

**JL/OFFICE** 

FOR MORE INFORMATION, PLEASE CONTACT:

Sharon Kahan Amy Sider +1 312 297 7679 sharon.kahan@cbre.com

#### +1 312 935 1909 amy.sider@cbre.com

PETER MILLAR

© 2019 CBRE, Inc. This information has been obtained from sources believed reliable. We have not verified it and make no guarantee, warranty or representation about it. Any projections, opinions, assumptions or estimates used are for example only and do not represent the current or future performance of the proper