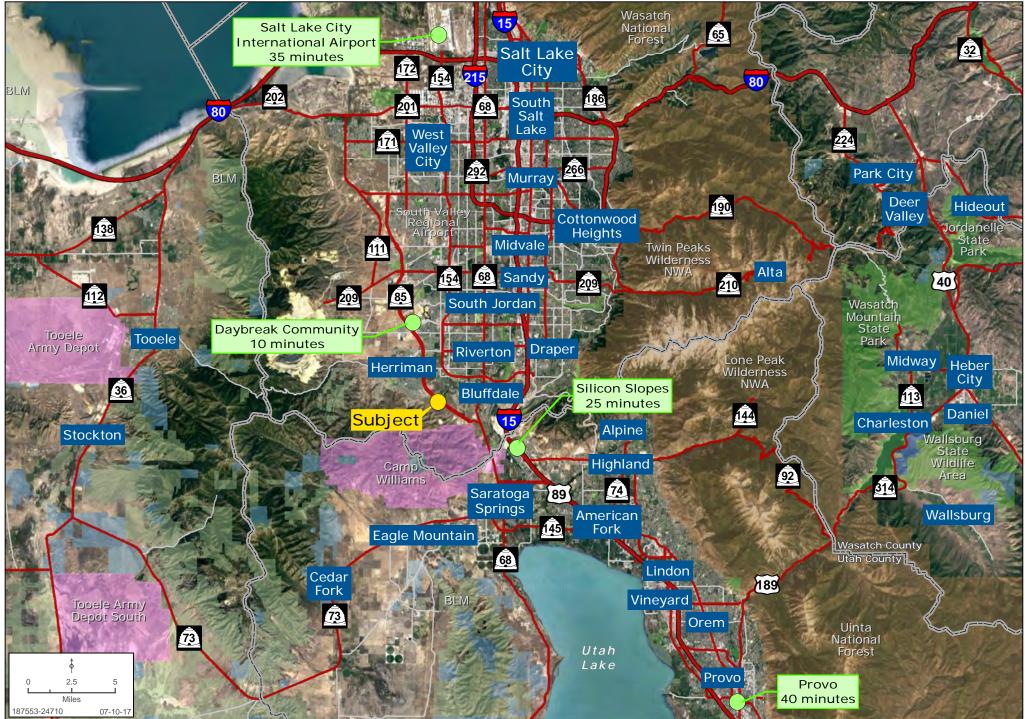

### **MOUNTAIN VIEW CORRIDOR PROPERTY DRIVING DISTANCES MAP**

Zachary Hartman | 801.573.9181 | www.landadvisors.com