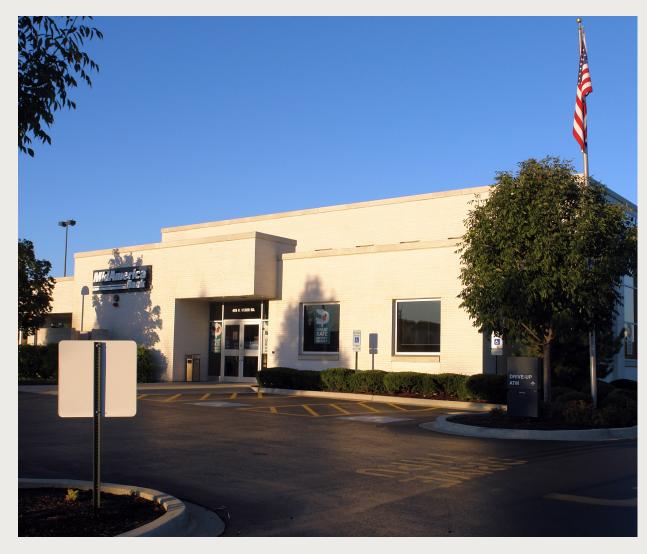

# **BUILDING & LAND FOR LEASE** 495 N. WEBER RD. | ROMEOVILLE, IL

### **PROPERTY INFORMATION**

- Former bank building with excellent exposure to Weber Rd. & less than 1 mile south of I-55 interchange.
- Located at signalized intersection with Grand Blvd.
- Nearby retail includes: Walgreens, Ace Hardware, Culvers, McDonald's, White Castle, & Popeye's.
- Ideal for restaurant, retail, or medical users.