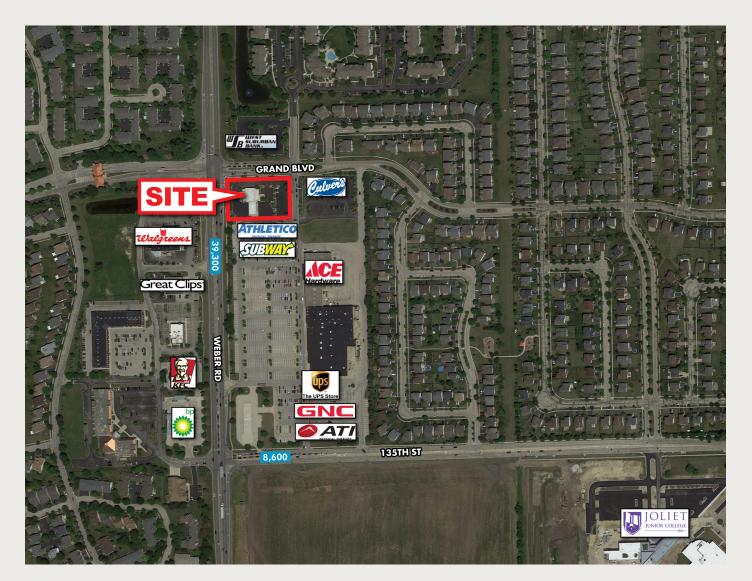

### **PROPERTY INFORMATION**

- Former bank building with excellent exposure to Weber Rd. & less than 1 mile south of I-55 interchange.
- Located at signalized intersection with Grand Blvd.
- Nearby retail includes: Walgreens, Ace Hardware, Culvers, McDonald's, White Castle, & Popeye's.
- Ideal for restaurant, retail, or medical users.

## 495 N. WEBER RD. | ROMEOVILLE, IL