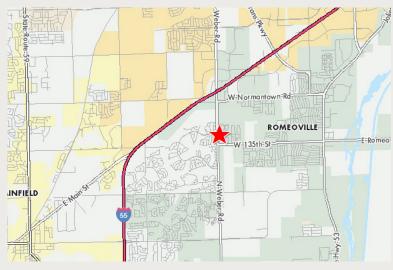

# **BUILDING & LAND FOR LEASE** 495 N. WEBER RD. | ROMEOVILLE, IL



### 5,258 SF Available



### **DEMOGRAPHICS:**

• Popul

Media

Dayti

| lation        | 7,012    | 61,532   | 151,039  |
|---------------|----------|----------|----------|
| an HH Income  | \$55,895 | \$72,440 | \$80,638 |
| me Population | 2,157    | 22,413   | 66,432   |

1 Mile

FOR INFORMATION, CONTACT:

Patrick Owens patrick.owens@transwestern.com 312-881-7031 Shannon Pope shannon.pope@transwestern.com 312-881-7030

3 Miles

5 Mile

200 West Madison Street | Suite 1200 | Chicago, IL 60606 | Phone: 312-881-7000 | www.transwestern.com

The information provided herein was obtained from sources believed reliable, however, Transwestern Commercial Services makes no guarantees, warranties or representations as to the completeness or accuracy thereof. The presentation of this property is submitted subject to error