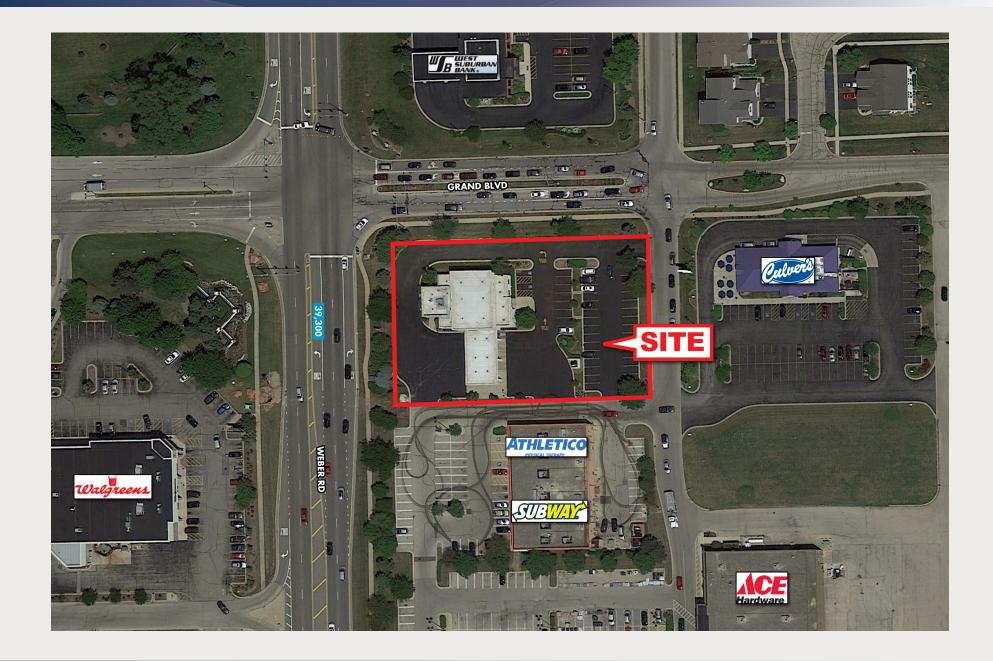

### **PROPERTY INFORMATION**

- Former bank building with excellent exposure to Weber Rd. & less than 1 mile south of I-55 interchange.
- Located at signalized intersection with Grand Blvd.
- Nearby retail includes: Walgreens, Ace Hardware, Culvers, McDonald's, White Castle, & Popeye's.
- Ideal for restaurant, retail, or medical users.

### 495 N. WEBER RD. | ROMEOVILLE, IL

**TRANSWESTERN** 

200 West Madison Street | Suite 1200 | Chicago, IL 60606 | Phone: 312-881-7000 | www.transwestern.com

The information provided herein was obtained from sources believed reliable, however, Transwestern Commercial Services makes no guarantees, warranties or representations as to the completeness or accuracy thereof. The presentation of this property is submitted subject to errors, omissions, change of price or conditions, prior to sale or lease, or with drawl without notice