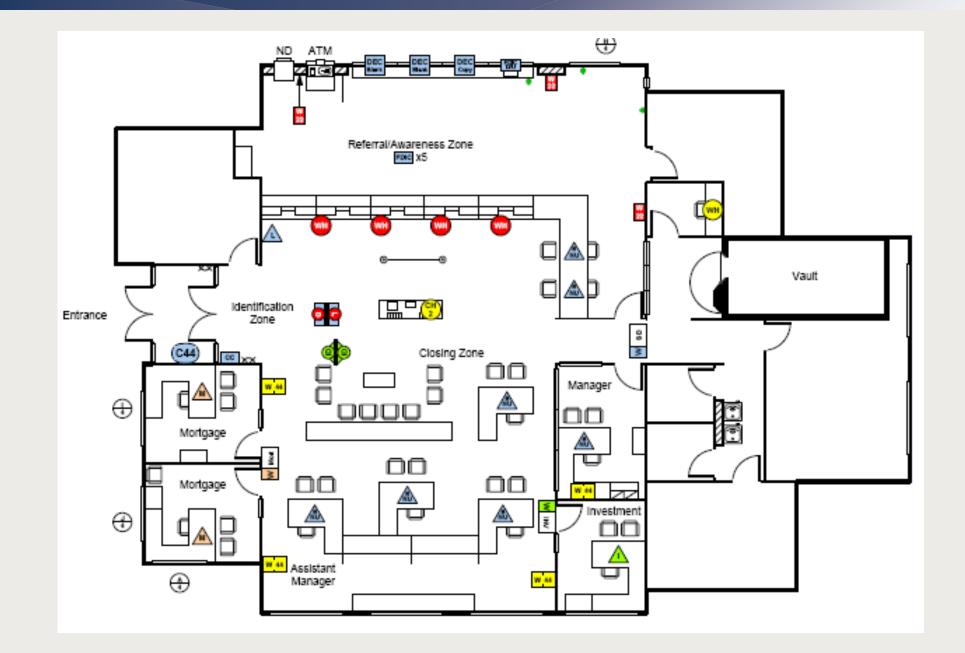

### **PROPERTY INFORMATION**

- Former bank building with excellent exposure to Weber Rd. & less than 1 mile south of I-55 interchange.
- Located at signalized intersection with Grand Blvd.
- Nearby retail includes: Walgreens, Ace Hardware, Culvers, McDonald's, White Castle, & Popeye's.
- Ideal for restaurant, retail, or medical users.