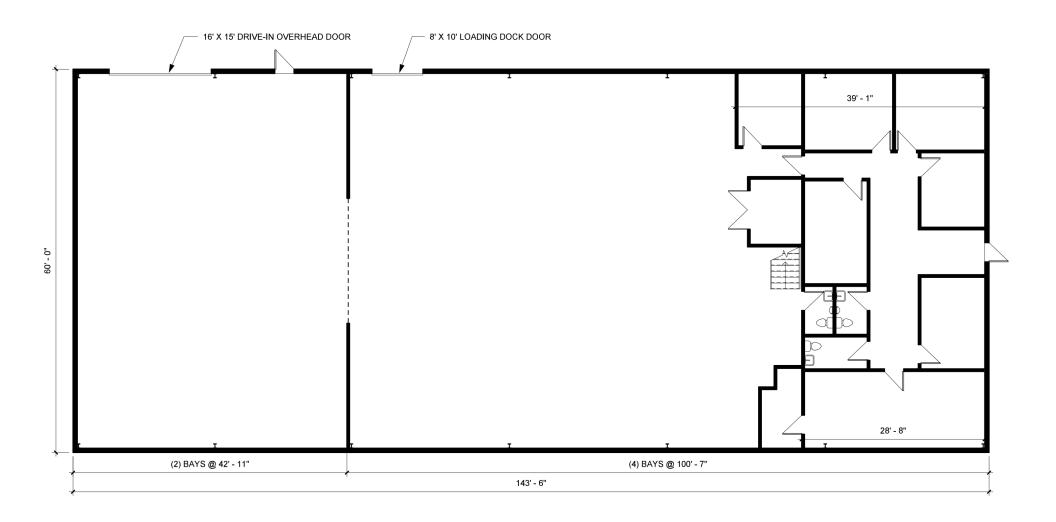

## Floor Plan

## **Property Highlights**

- ±8.580 SF available
- ±1,900 SF office with additional mezzanine storage above
- ±4,000 SF warehouse with AC and 15' clear
- ±2,500 SF warehouse with 22' clear
- 1 dock, 1 drive-in (16'x16')
- 16 auto spaces
- 5 year old roof
- 200 amp, 240 volt, 3 phase power
- Taxes: \$2.54 PSF (2018)