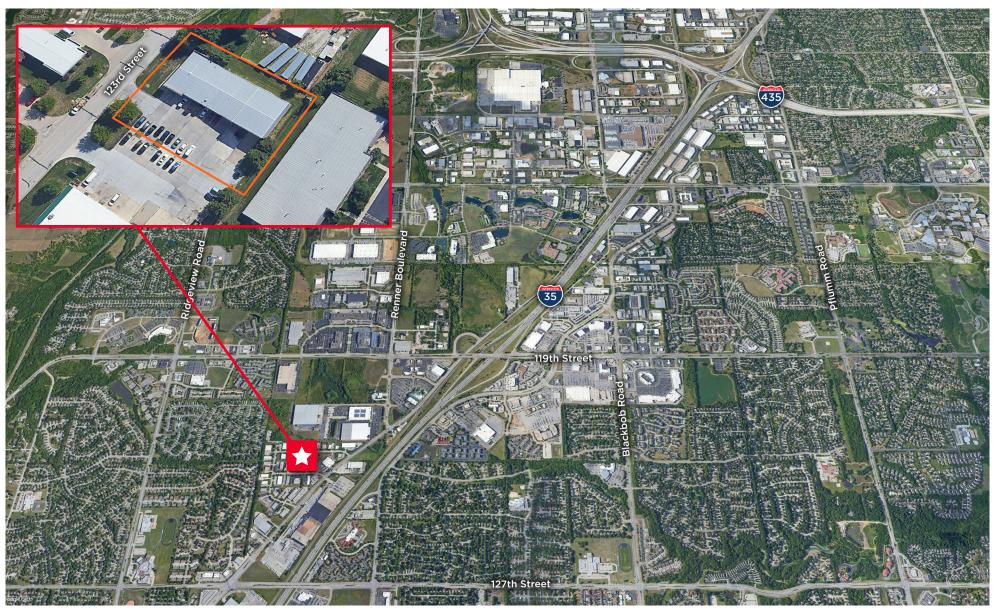

rd Street

Olathe, Kansas





# ±8,580 SF Industrial Building / ±.69 Acres Reduced Sale Price: \$735,000

## **Property Highlights**

- ±8.580 SF available
- ±1,900 SF office with additional mezzanine storage above
- ±4,000 SF warehouse with AC and 15' clear
- ±2,500 SF warehouse with 22' clear
- 1 dock, 1 drive-in (16'x16')
- 16 auto spaces
- 5 year old roof
- 200 amp, 240 volt, 3 phase power
- Taxes: \$2.54 PSF (2018)

#### Rob M. Holland, CCIM

Director +1 816 412 0214 rob.holland@cushwake.com

#### Joseph S. Accurso

Executive Director +1 816 412 0216 joe.accurso@cushwake.com

4600 Madison Avenue, Suite 800 Kansas City, MO 64112 Main +1 816 221 2200 Fax +1 816 842 2798 cushmanwakefield.com



## Floor Plan



## FOR SALE

# 1713 E 123rd Street

Olathe, Kansas

## **Location Aerial**