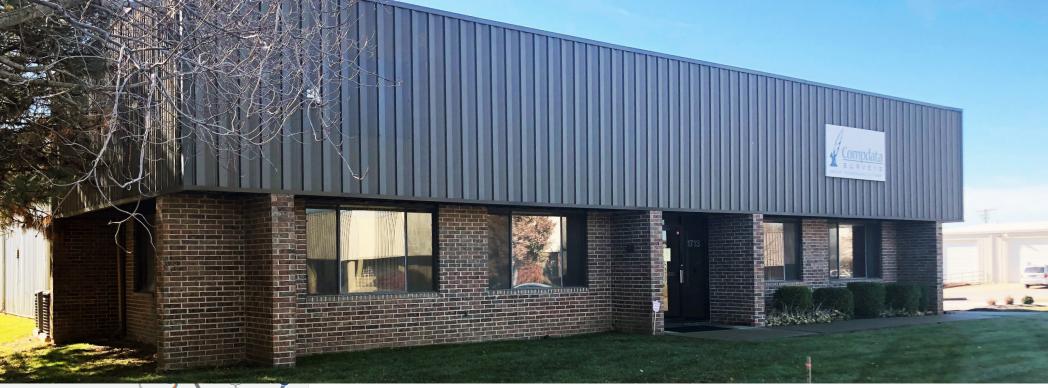

# ±8,580 SF Industrial Building / ±.69 Acres Reduced Sale Price: \$735,000

## **Property Highlights**

- ±8.580 SF available
- ±1,900 SF office with additional mezzanine storage above
- ±4,000 SF warehouse with AC and 15' clear
- ±2,500 SF warehouse with 22' clear
- 1 dock, 1 drive-in (16'x16')
- 16 auto spaces
- 5 year old roof
- 200 amp, 240 volt, 3 phase power
- Taxes: \$2.54 PSF (2018)