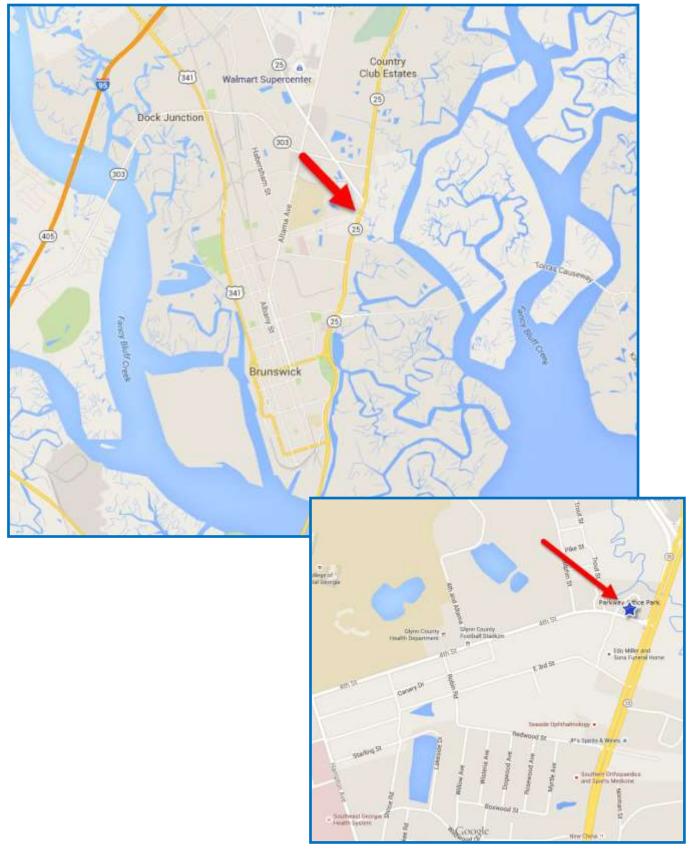

## Maps

Driggers Commercial Group, Inc. I 2487 Demere Road, Ste. 200, St. Simons Island, GA 31522 I 912-634-5900