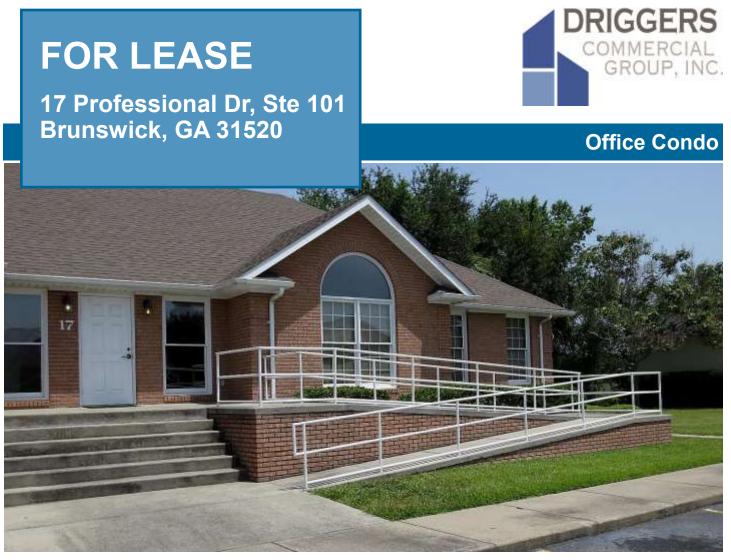

## **Property Highlights**

- 1,250<u>+</u> SF
- Three Offices, Two Full Baths (one having a shower), Supply Closet, Conference Room/Office, Reception Area and Lobby
- Security System
- Leasing for \$1,500/month
- Located in Parkway Office Park
- Convenient to Brunswick, St. Simons Island and Jekyll Island. From Hwy 17/Glynn Avenue, turn west onto 4th Street. Parkway Office Park will be on the right.