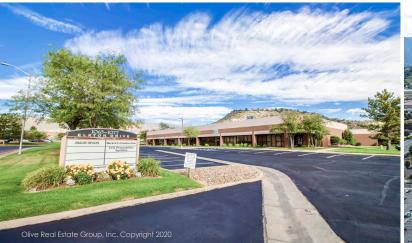

# **FOR LEASE**

GARDEN OF THE GODS INDUSTRIAL PARK 967-1077 & 1036-1050 ELKTON DRIVE, COLORADO SPRINGS, CO 80907

### PROPERTY INFORMATION

Space Available: 2,422 SF - 7,221 SF

**GLA:** 130,593 SF

Zoning: PIPI2 and PIP2-H

**Lease Rate:** \$10.00-\$12.00 NNN NNN Expenses: \$4.50/SF (2020 est.)

Ceiling Height: 14'-16' Clear