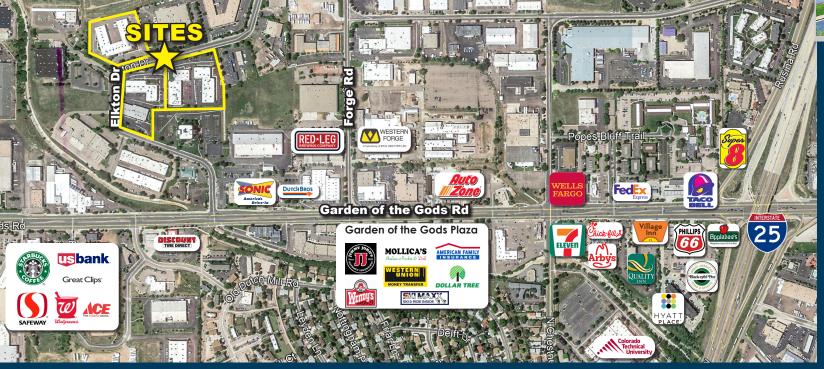

# **FOR LEASE**

GARDEN OF THE GODS INDUSTRIAL PARK 967-1077 & 1036-1050 ELKTON DRIVE, COLORADO SPRINGS, CO 80907