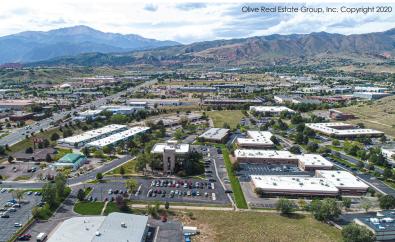

# **FOR LEASE**

GARDEN OF THE GODS INDUSTRIAL PARK 967-1077 & 1036-1050 ELKTON DRIVE, COLORADO SPRINGS, CO 80907

### PROPERTY INFORMATION

Space Available: 2,422 SF - 7,221 SF

**GLA:** 130,593 SF

Zoning: PIPI2 and PIP2-H

**Lease Rate:** \$10.00-\$12.00 NNN NNN Expenses: \$4.50/SF (2020 est.)

Ceiling Height: 14'-16' Clear