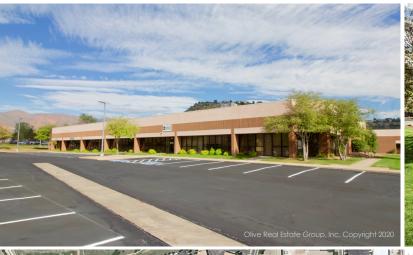

# **FOR LEASE**

GARDEN OF THE GODS INDUSTRIAL PARK 967-1077 & 1036-1050 ELKTON DRIVE, COLORADO SPRINGS, CO 80907

### PROPERTY INFORMATION

Space Available: 2,422 SF - 7,221 SF

**GLA:** 130,593 SF

Zoning: PIPI2 and PIP2-H

**Lease Rate:** \$10.00-\$12.00 NNN NNN Expenses: \$4.50/SF (2020 est.)

Ceiling Height: 14'-16' Clear