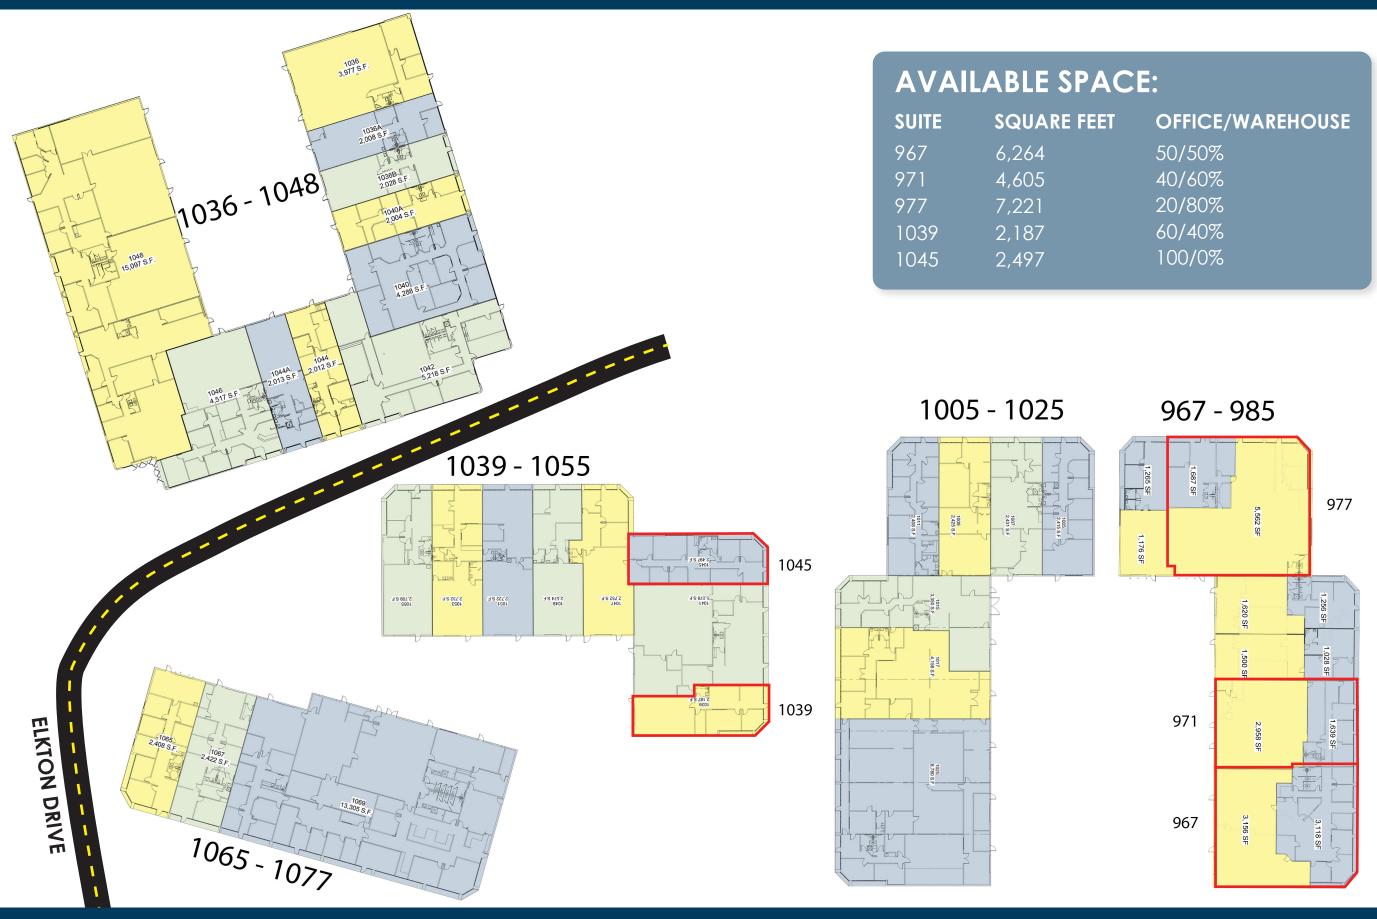

### PROPERTY INFORMATION

Space Available: 2,422 SF - 7,221 SF

**GLA:** 130,593 SF

Zoning: PIPI2 and PIP2-H

**Lease Rate:** \$10.00-\$12.00 NNN NNN Expenses: \$4.50/SF (2020 est.)

Ceiling Height: 14'-16' Clear

SITE PLANS

SITE PLANS