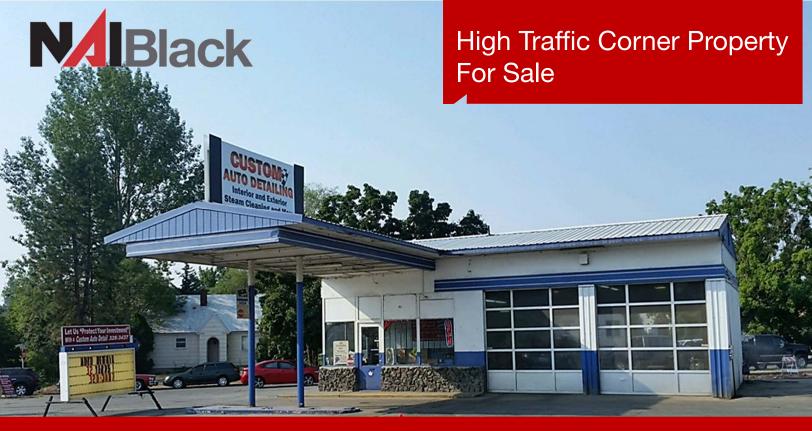

## 2503 W. Northwest Blvd., Spokane, WA 99205

### **Property Features**

• Parcel Size: 12,133 SF +/-

• Zoning: CB-55

- High Traffic Corner at Gateway to Spokane Falls Community College
- Traffic Count: 23,400 VPD on Northwest Blvd.
- Access From Both Sides of the Parcel with Three Curb Cuts
- Two Buildings on Property:
  - 1,008 SF Block Building
  - 1,296 SF Steel Building

Sale Price: \$575,000

For More Information, Contact: