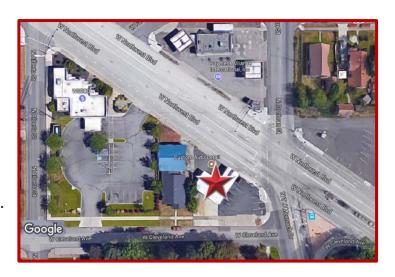

## 2503 W. Northwest Blvd., Spokane, WA 99205

### **Property Features**

• Parcel Size: 12,133 SF +/-

• Zoning: CB-55

- High Traffic Corner at Gateway to Spokane Falls Community College
- Traffic Count: 23,400 VPD on Northwest Blvd.
- Access From Both Sides of the Parcel with Three Curb Cuts
- Two Buildings on Property:
  - 1,008 SF Block Building
  - 1,296 SF Steel Building