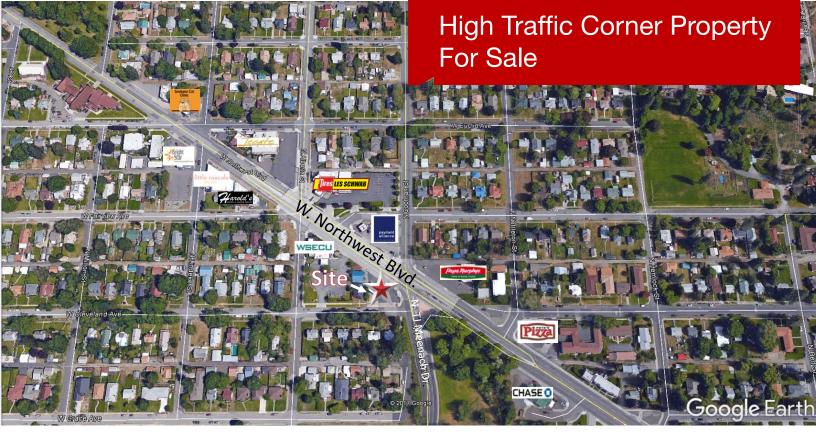

## 2503 W. Northwest Blvd., Spokane, WA 99205

### **Property Features**

• Parcel Size: 12,133 SF +/-

• Zoning: CB-55

- High Traffic Corner at Gateway to Spokane Falls Community College
- Traffic Count: 23,400 VPD on Northwest Blvd.
- Access From Both Sides of the Parcel with Three Curb Cuts
- Two Buildings on Property:
  - 1,008 SF Block Building
  - 1,296 SF Steel Building