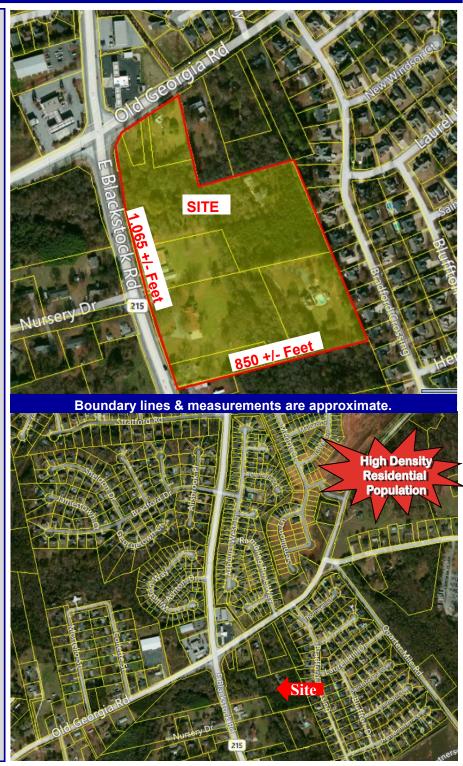

## East Blackstock & Old Georgia Road

**Prime Commercial / Retail Development** 

## **Property Features**

- 18+/- Acres with all Improvements
- Corner Lot at Lighted Intersection
- Great Westside Location
- Convenient to I-26
- Not Zoned Subject to County Land Use Ordinance
- Municipal Water, Natural Gas & Sewer Available
- Property May be Subdivided
- Close Proximity to Schools: Dorman High School - 3.25 Miles Dawkins Middle School 1.08 Miles Gable Middle School - 2.7 Miles Anderson Mill Elementary - 2.7 Miles Roebuck Elementary - 1.09 Miles
- Demographics Available on Request
- Spartanburg County TMS #'s
  - 6-29-00-057.01 6-29-00-058.00 6-29-00-064.00 6-29-00-065.00 6-29-00-067.00 6-29-00-067.01 6-29-00-068.00