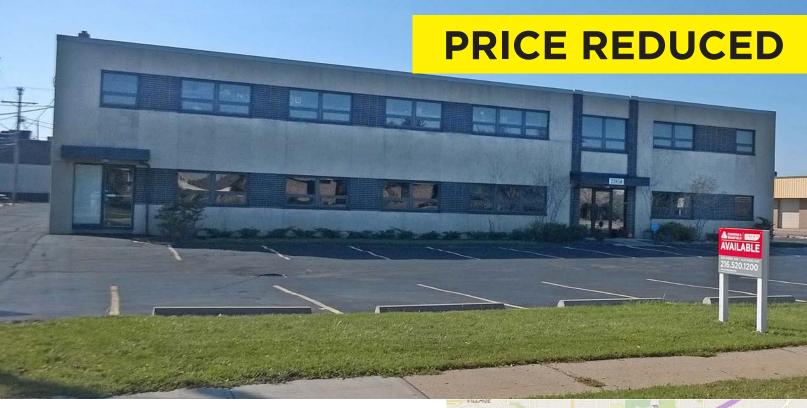

23850 Commerce Park Blvd. Beachwood, OH 44122

## **Property Highlights**

- 17,817 SF two story building
- 13.117 SF warehouse
- 4,700 SF office
- Five (5) drive-ins
- 35 surface parking spaces
- 13' 6" 15' clear height
- · Concrete floor

- Fluorescent lighting
- Building has an air compressor
- Warehouse is partially air-conditioned