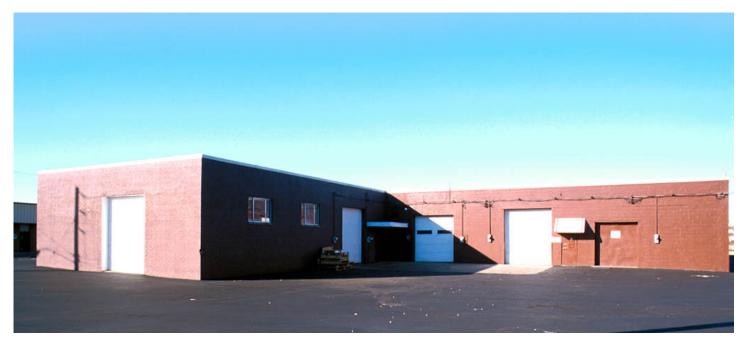

## **Property Highlights**

- 17,817 SF two story building
- 13.117 SF warehouse
- 4,700 SF office
- Five (5) drive-ins
- 35 surface parking spaces
- 13' 6" 15' clear height
- · Concrete floor

- Fluorescent lighting
- Building has an air compressor
- Warehouse is partially air-conditioned