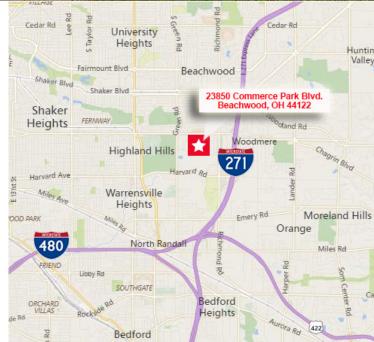

23850 Commerce Park Blvd. Beachwood, OH 44122



## **Property Highlights**

- 17,817 SF two story building
- 13.117 SF warehouse
- 4,700 SF office
- Five (5) drive-ins
- 35 surface parking spaces
- 13' 6" 15' clear height
- · Concrete floor

- Fluorescent lighting
- Building has an air compressor
- Warehouse is partially air-conditioned



#### **Bob Garber, SIOR**

Principal 216.525.1467 bgarber@crescorealestate.com

#### **Alexander Russo, SIOR**

Senior Vice President 216.525.1495 arusso@crescorealestate.com 3 Summit Park Drive, Suite 200 Cleveland, Ohio 44131 Main 216.520.1200

Fax 216.520.1828 crescorealestate.com





23850 Commerce Park Blvd. Beachwood, OH 44122





### **Bob Garber, SIOR**

Principal 216.525.1467 bgarber@crescorealestate.com

### **Alexander Russo, SIOR**

Senior Vice President 216.525.1495 arusso@crescorealestate.com 3 Summit Park Drive, Suite 200

Cleveland, Ohio 44131 Main 216.520.1200 216.520.1828 Fax crescorealestate.com





23850 Commerce Park Blvd. Beachwood, OH 44122

### First Floor Plan



**Bob Garber, SIOR** 

Principal 216.525.1467 bgarber@crescorealestate.com **Alexander Russo, SIOR