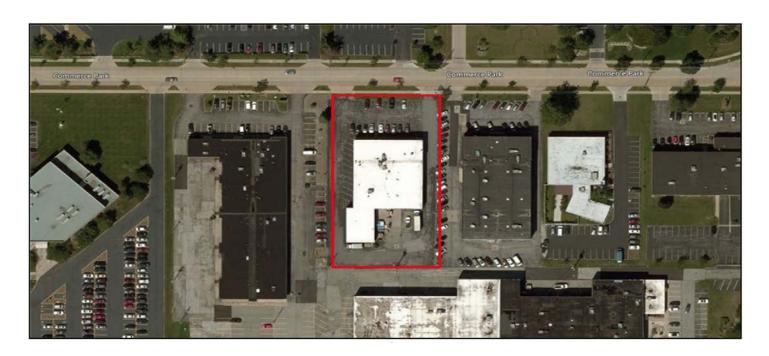

23850 Commerce Park Blvd. Beachwood, OH 44122



## **Property Highlights**

- 17,817 SF two story building
- 13.117 SF warehouse
- 4,700 SF office
- Five (5) drive-ins
- 35 surface parking spaces
- 13' 6" 15' clear height
- · Concrete floor

- Fluorescent lighting
- Building has an air compressor
- Warehouse is partially air-conditioned



#### **Bob Garber, SIOR**

Principal 216.525.1467 bgarber@crescorealestate.com

#### **Alexander Russo, SIOR**

Senior Vice President 216.525.1495 arusso@crescorealestate.com 3 Summit Park Drive, Suite 200 Cleveland, Ohio 44131 Main 216.520.1200

Fax 216.520.1828 crescorealestate.com





23850 Commerce Park Blvd. Beachwood, OH 44122





### **Bob Garber, SIOR**

Principal 216.525.1467 bgarber@crescorealestate.com

### **Alexander Russo, SIOR**

Senior Vice President 216.525.1495 arusso@crescorealestate.com 3 Summit Park Drive, Suite 200

Cleveland, Ohio 44131 Main 216.520.1200 216.520.1828 Fax crescorealestate.com





23850 Commerce Park Blvd. Beachwood, OH 44122

### First Floor Plan



**Bob Garber, SIOR** 

Principal 216.525.1467 bgarber@crescorealestate.com **Alexander Russo, SIOR** 

Senior Vice President 216.525.1495 arusso@crescorealestate.com 3 Summit Park Drive, Suite 200 Cleveland, Ohio 44131

Main 216.520.1200 216.520.1828 Fax crescorealestate.com

Independently Owned and Operated / A Member of the Cushman & Wakefield Alliance

Cushman & Wakefield Copyright 2015. No warranty or representation, express or i