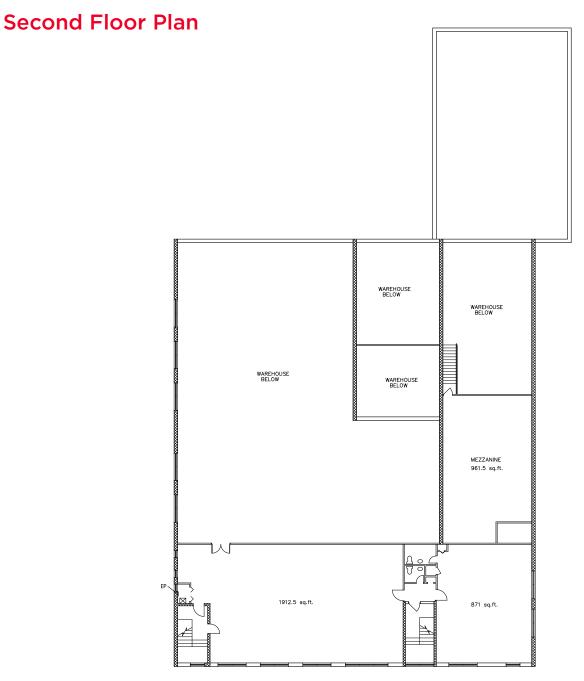

#### Comments

Listing Comments: Second floor space of approximately 1,200 SF of office and restrooms & 2,200 SF of storage area. Building has air compressor. Warehouse is partially air-conditioned.