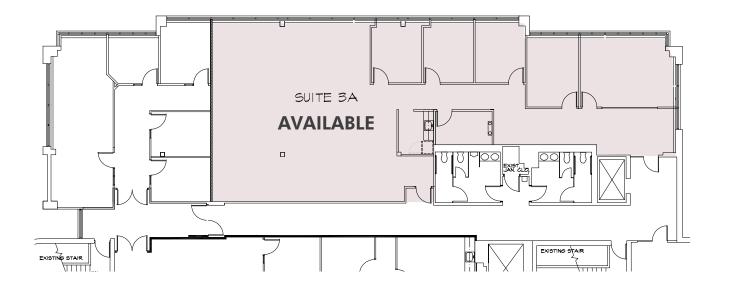

# 2960 POST ROAD

## SOUTHPORT CONNECTICUT









#### 2960 POST ROAD, SOUTHPORT, CT

Located in prestigious Southport, Connecticut, offers first class accommodations for tenants needing immediate access to I-95 (Exit 19) and Metro-North rail.

#### **AMENITIES:**

- ♦ Lease Rate: \$32.00 per rsf plus utilities
- ♦ Parking: 4 spaces per 1,000 rsf (surface parking)
- ♦ Class A environment
- ♦ Prestigious Southport address
- ♦ Stable, well-capitalized ownership
- ♦ Post Road signage
- ♦ Beautifully landscaped grounds
- ♦ Immediate access to I-95, Exit 19 Excellent access to Metro-North, Southport and Fairfield train station



### PARTIAL 3RD FLOOR SUITE 3A • 3,481 RSF