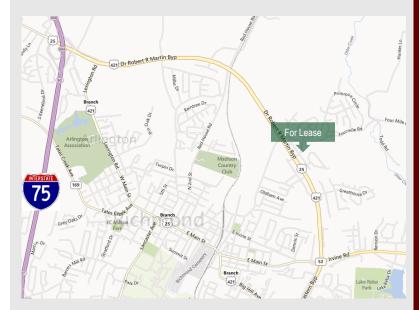

## OFFICE BUILDING FOR LEASE

This building is just off of the Dr. Robert Martin Bypass. Located in a professional office park environment across the street from Kohl's.

- Fast Growing Area of Richmond
- Excellent Location

## 1018 IVAL JAMES BOULEVARD RICHMOND, KENTUCKY 40475