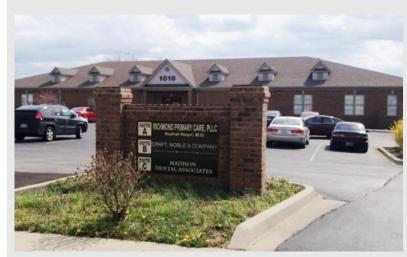

## OFFICE SPACE FOR LEASE

## OFFICE BUILDING FOR LEASE

This building is just off of the Dr. Robert Martin Bypass. Located in a professional office park environment across the street from Kohl's.

- Fast Growing Area of Richmond
- Excellent Location

| Property Type:          | Office       |
|-------------------------|--------------|
| Total Building<br>Size: | 10,000 S.F.  |
| Year Completed:         | 2008         |
| S.F. Available:         | 2,044 S.F.   |
| Rent:                   | \$13.50      |
| Zoning:                 | B-3          |
| Available:              | July 1, 2019 |

## 1018 IVAL JAMES BOULEVARD RICHMOND, KENTUCKY 40475





## **Contact**

Vickey Strunk Broker Phone: 859-255-8855 Cell: 859-582-8092

vstrunk@colemangroup.net