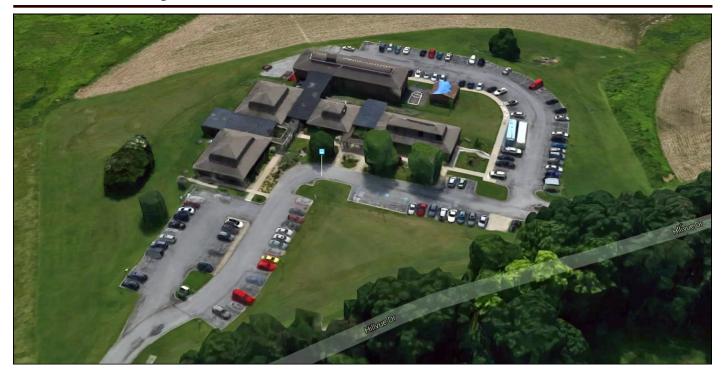

## 112 HILLYUE DRIVE Butler, Pennsylvania 16001

- + 21,221 SF Medical Office Building
- + 9.53 acres
- Parcel 051-39-27-0000
- + Abundant parking
- Numerous offices and conference rooms, large reception area, and kitchenettes
- Ideal location for a medical facility or assisted living development
- → Potential for facility expansion
- Improvements have been made throughout the facility