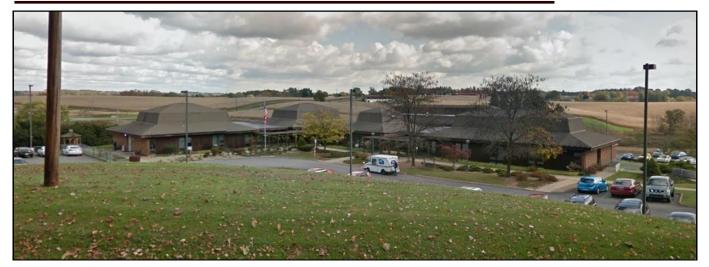

## 112 HILLYUE DRIVE Butler, Pennsylvania 16001

- + 21,221 SF Medical Office Building
- + 9.53 acres
- Parcel 051-39-27-0000
- + Abundant parking
- Numerous offices and conference rooms, large reception area, and kitchenettes
- Ideal location for a medical facility or assisted living development
- → Potential for facility expansion
- Improvements have been made throughout the facility