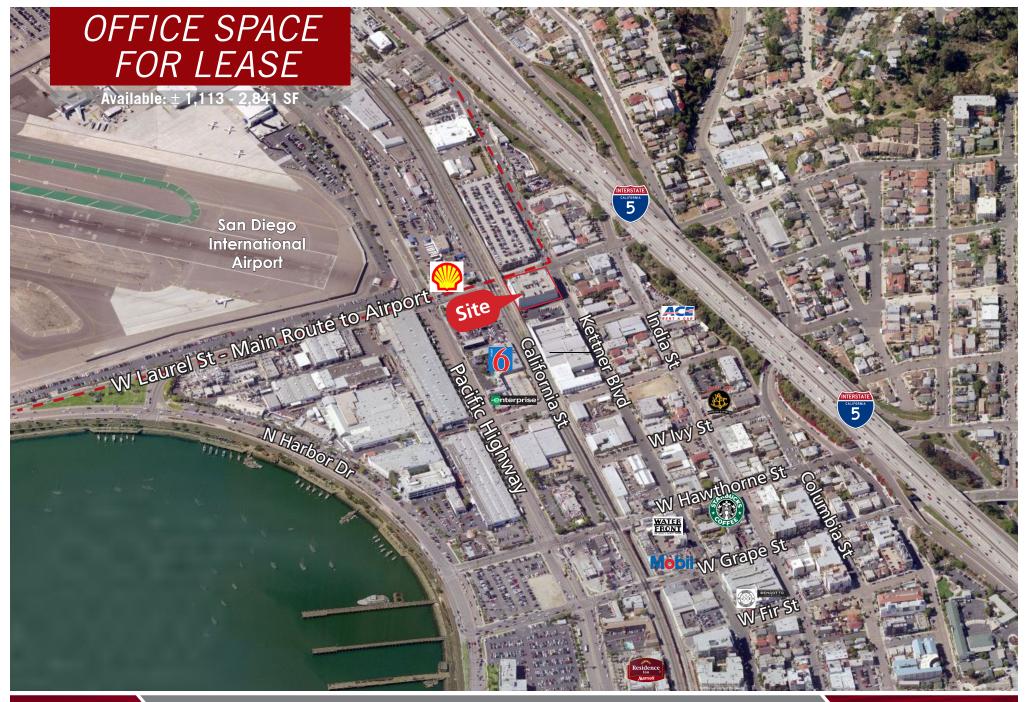

- ± 2,841 Square Feet of Built Out Office
- On-Site Parking Available
- Located Adjacent to San Diego International Airport on Laurel Street (The Major East/West Arterial Linking the Airport to Interstate 5)
- The Property is in Close Proximity to Petco Park, Little Italy, San Diego Convention Center, Seaport Village and Gaslamp District