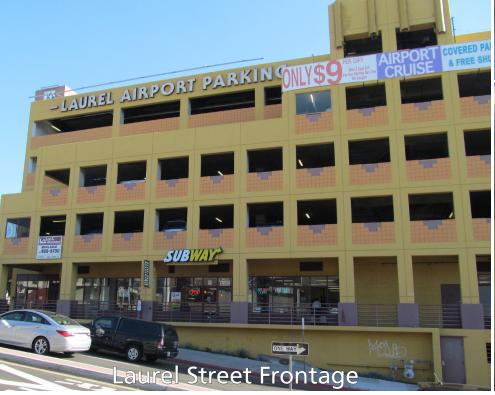

#### **BUILDING DATA**

Total Building SF: 160,700 SF
Year Built: 1986
Parking: 4.00/1,000

400 Covered Parking Spaces

# **LISTING DATA**

Available SF: Suite 105 - 1,113 SF

Suite 106 - 2,841 SF

Former Architectural Office