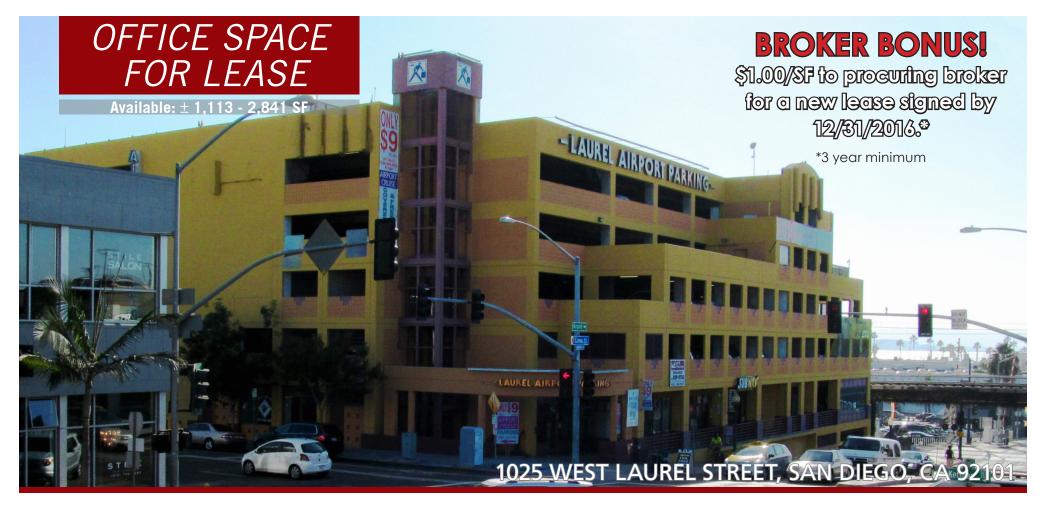

- ± 2,841 Square Feet of Built Out Office
- On-Site Parking Available
- Located Adjacent to San Diego International Airport on Laurel Street (The Major East/West Arterial Linking the Airport to Interstate 5)
- The Property is in Close Proximity to Petco Park, Little Italy, San Diego Convention Center, Seaport Village and Gaslamp District

#### **BUILDING DATA**

Total Building SF: 160,700 SF
Year Built: 1986
Parking: 4.00/1,000

400 Covered Parking Spaces