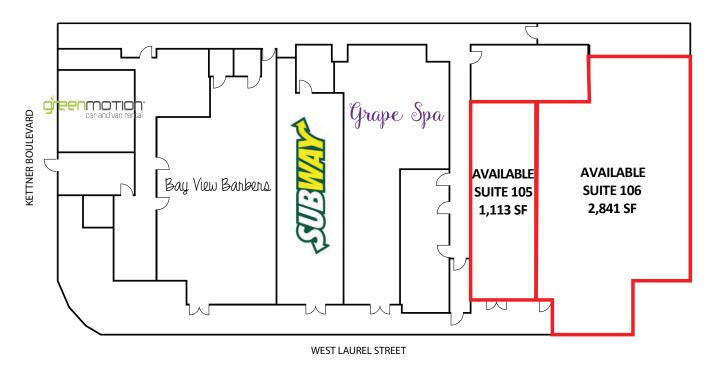

# **LISTING DATA**

Available SF: Suite 105 - 1,113 SF

Suite 106 - 2,841 SF

Former Architectural Office

## **CO-TENANTS**

Grape Spa

For more information contact:

STEVE WILLMORE
Vice President
swillmore@lee-associates.com
D: 858.713.9350 | Lic No. 01148260

**ERIK FAUCETT** 

Vice President efaucett@lee-associates.com D: 858.713.9322 | Lic No. 01754632 **ASHLEY COSENTINO** 