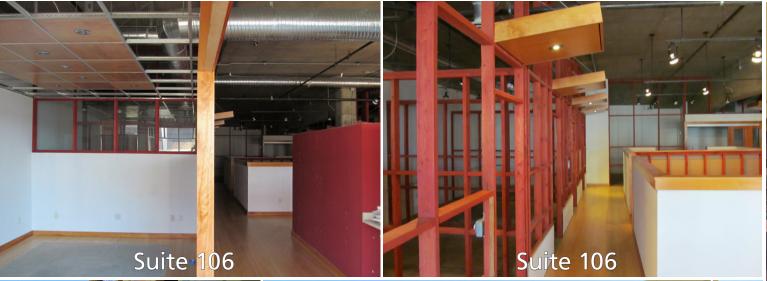

# **LISTING DATA**

Available SF: Suite 105 - 1,113 SF

Suite 106 - 2,841 SF

Former Architectural Office