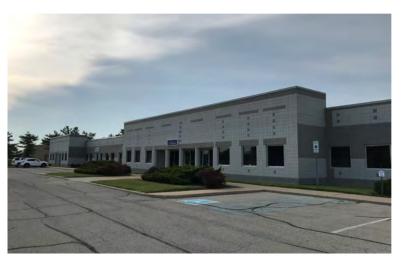

#### **Building 3**

- 36,300 SF
- 9' clear in office space
- 14' clear in warehouse
- Shared common dock and loading space
- 25 designated parking spaces

cushmanwakefield.com

- 7202 E 87<sup>th</sup> Street, Indianapolis, IN 46256
- 36,300 SF
- 2,781 SF Available
- 9' clear in office space
- 14' clear in warehouse
- Separately metered utilities
- Shared common dock and loading space
- 25 designated parking spaces