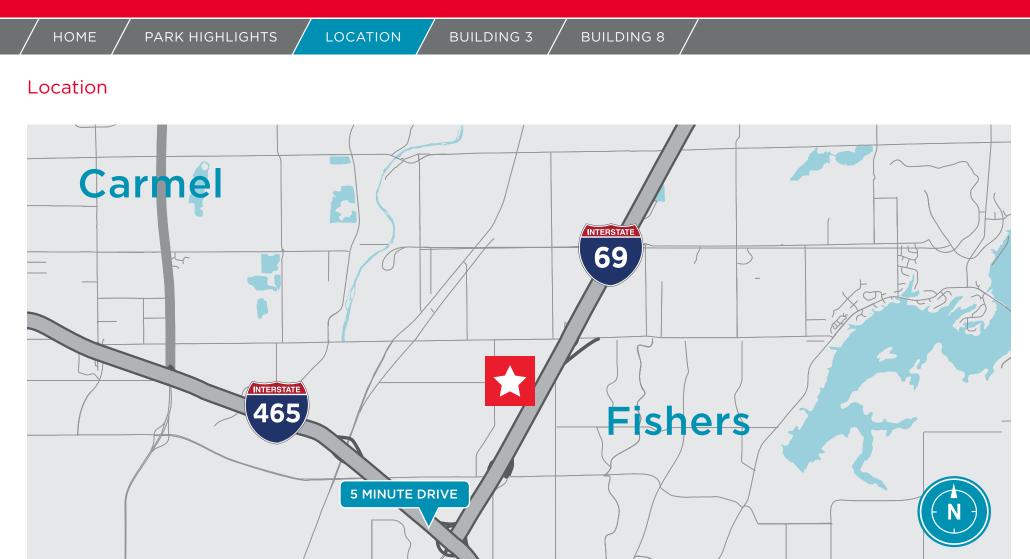

#### Northeast Business Center

7202 E 87<sup>th</sup> Street & 7301 E 90<sup>th</sup> Street Indianapolis, IN 46256

HOME

PARK HIGHLIGHTS

LOCATION /

69

BUILDING 3

BUILDING 8

The state the state

- Single story Office/Warehouse buildings
- Conveniently located near 90<sup>th</sup> Street and I-69
- Quick access to Castleton area amenities
- Zoned I3S