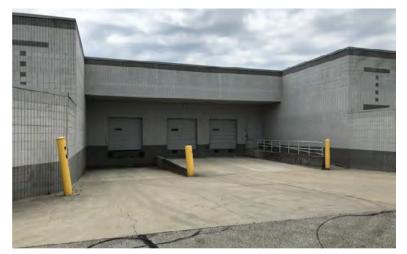

cushmanwakefield.com

- 7202 E 87<sup>th</sup> Street, Indianapolis, IN 46256
- 36,300 SF
- 2,781 SF Available
- 9' clear in office space
- 14' clear in warehouse
- Separately metered utilities
- Shared common dock and loading space
- 25 designated parking spaces