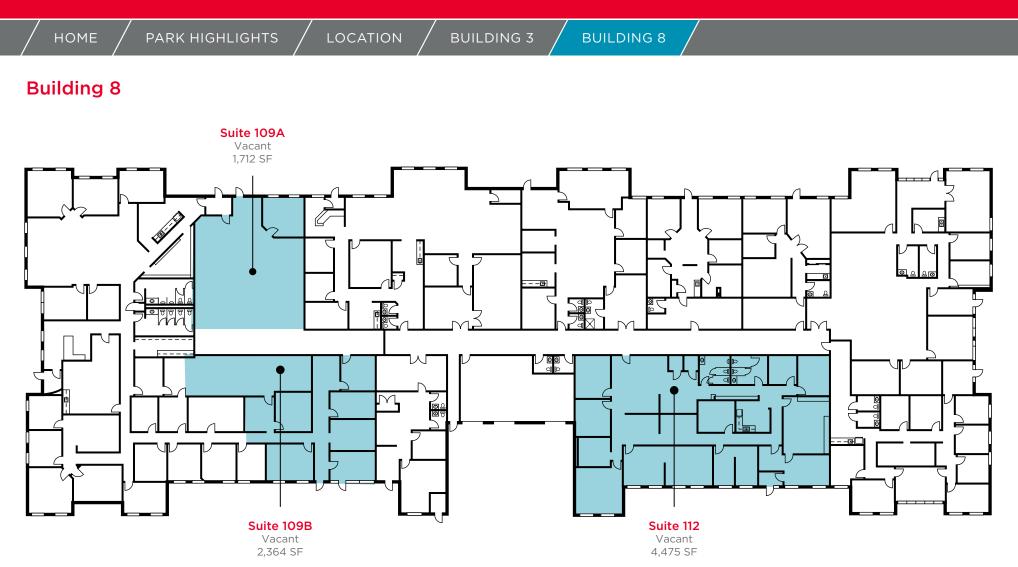

#### Building 8

- 34,122 SF
- 9' clear in office space
- 14' clear in warehouse
- Shared common dock and loading space
- 114 designated parking spaces

For more information, please contact:

Bennett Williams Director +1 317 639 0442 bennett.williams@cushwake.com Megan Cuvelier Director +1 317 352 5422 megan.cuvelier@cushwake.com

#### **Building 8 Highlights**

- 7301 E 90<sup>th</sup> Street, Indianapolis, IN 46256
- 34,122 SF
- 8,551 SF Available
- 9' clear in office space
- 14' clear in warehouse
- Separately metered utilities
- Shared common dock and loading space
- Three overhead doors 2 box truck doors, 1 semi door
- 114 designated parking spaces