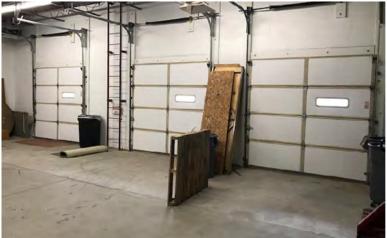

#### **Building 8 Highlights**

- 7301 E 90<sup>th</sup> Street, Indianapolis, IN 46256
- 34,122 SF
- 8,551 SF Available
- 9' clear in office space
- 14' clear in warehouse
- Separately metered utilities
- Shared common dock and loading space
- Three overhead doors 2 box truck doors, 1 semi door
- 114 designated parking spaces