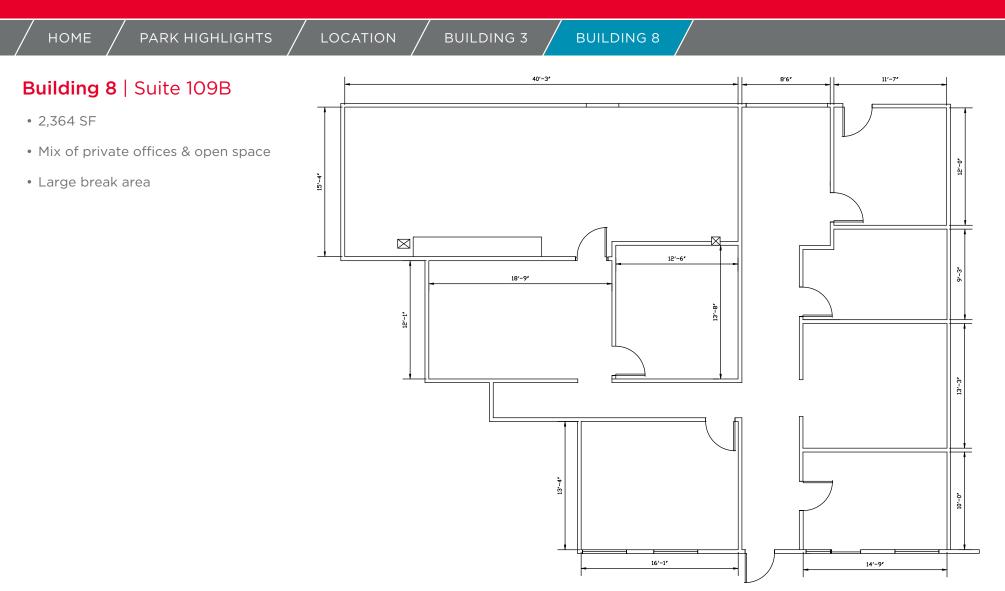

#### Building 8

- 34,122 SF
- 9' clear in office space
- 14' clear in warehouse
- Shared common dock and loading space
- 114 designated parking spaces

For more information, please contact:

Bennett Williams Director +1 317 639 0442 bennett.williams@cushwake.com Megan Cuvelier Director +1 317 352 5422 megan.cuvelier@cushwake.com

#### **Building 8 Highlights**

- 7301 E 90<sup>th</sup> Street, Indianapolis, IN 46256
- 34,122 SF
- 8,551 SF Available
- 9' clear in office space
- 14' clear in warehouse
- Separately metered utilities
- Shared common dock and loading space
- Three overhead doors 2 box truck doors, 1 semi door
- 114 designated parking spaces