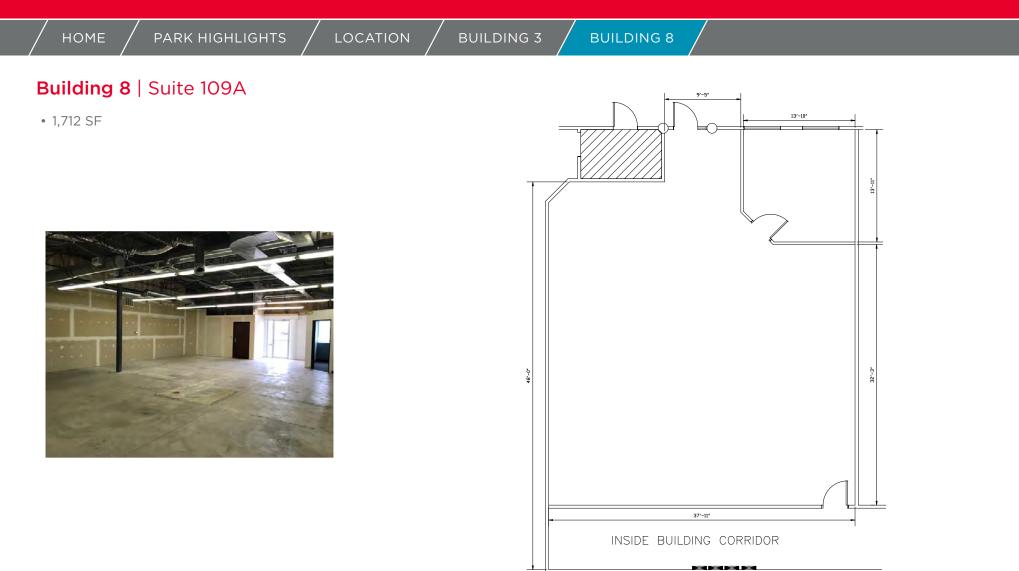

#### Building 8

- 34,122 SF
- 9' clear in office space
- 14' clear in warehouse
- Shared common dock and loading space
- 114 designated parking spaces

For more information, please contact:

Bennett Williams Director +1 317 639 0442 bennett.williams@cushwake.com Megan Cuvelier Director +1 317 352 5422 megan.cuvelier@cushwake.com

#### **Building 8 Highlights**

- 7301 E 90<sup>th</sup> Street, Indianapolis, IN 46256
- 34,122 SF
- 8,551 SF Available
- 9' clear in office space
- 14' clear in warehouse
- Separately metered utilities
- Shared common dock and loading space
- Three overhead doors 2 box truck doors, 1 semi door
- 114 designated parking spaces