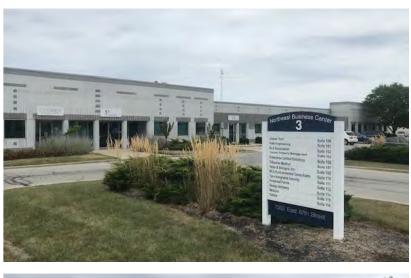

#### **Building 3**

- 36,300 SF
- 9' clear in office space
- 14' clear in warehouse
- Shared common dock and loading space
- 25 designated parking spaces

cushmanwakefield.com

- 7202 E 87<sup>th</sup> Street, Indianapolis, IN 46256
- 36,300 SF
- 2,781 SF Available
- 9' clear in office space
- 14' clear in warehouse
- Separately metered utilities
- Shared common dock and loading space
- 25 designated parking spaces