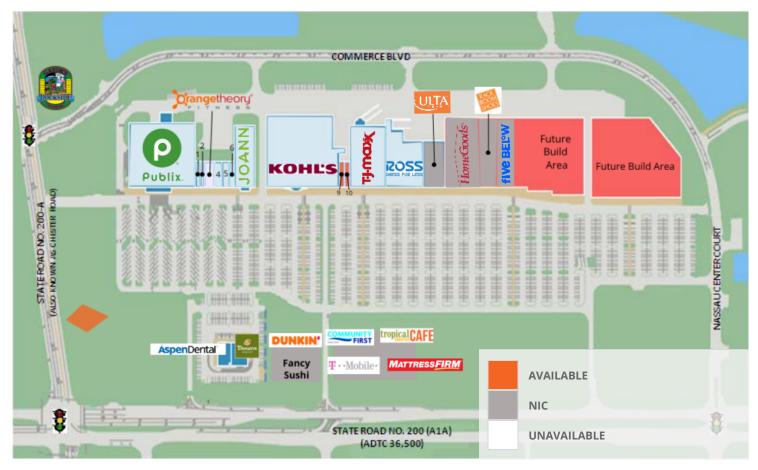

#### SITE PLAN

| SUITE | TENANT NAME                   | SPACE SIZE | SUITE | TENANT NAME         | SPACE SIZE |
|-------|-------------------------------|------------|-------|---------------------|------------|
| Р     | Publix Supermarket            | 45,600 SF  | 9     | Available           | 1,500 SF   |
| 1     | Luxy Nail Spa                 | 1,500 SF   | 10    | Available           | 1,500 SF   |
| 2     | Vivia Wireless                | 1,200 SF   | 11    | TJ Maxx             | 24,000 SF  |
| 3     | OrangeTheory                  | 2,775 SF   | 12    | Ross Dress for Less | 22,000 SF  |
| 4     | Eye Envy Optical & Sunglasses | 2,000 SF   | NIC   | Ulta                | 10,000 SF  |
| 5     | Barberitos                    | 2,000 SF   | NIC   | HomeGoods           | 20,000 SF  |
| 6     | Great Clips                   | 1,400 SF   | NIC   | Rack Room Shoes     | 6,000 SF   |
| 7     | Jo-Ann Fabrics                | 14,000 SF  | NIC   | Five Below          | 8,614 SF   |
| 8     | Kohl's Department Store       | 55,000 SF  |       |                     |            |