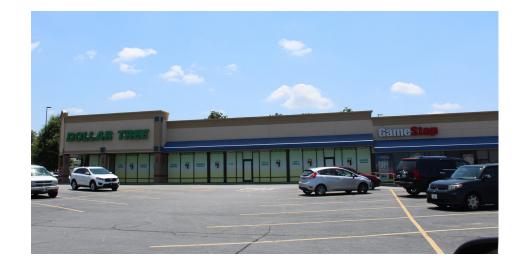

### **Property Features**

Located immediately off Wade Hampton Blvd. and **LOCATION:** 

less than 6 miles from Downtown Greenville.

**KEY TENANTS:** ◆ Game Stop

Dollar Tree

◆ Firehouse Subs

Hibachi Grill

400 Spaces (5.42:1,000 SF) **PARKING RATIO:** 