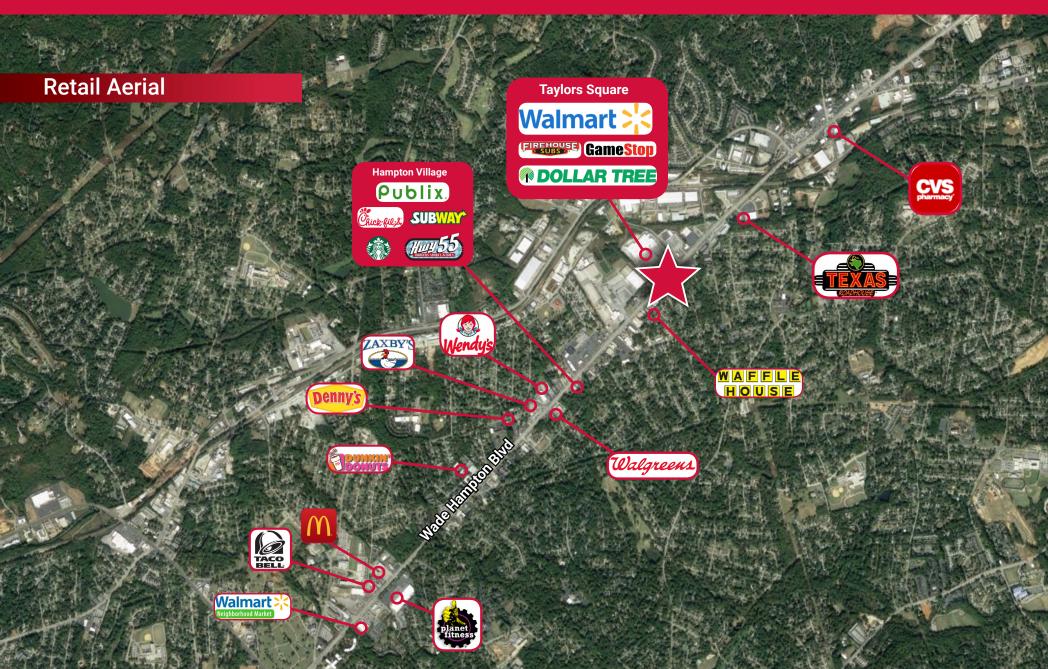

### **Property Features**

Located immediately off Wade Hampton Blvd. and **LOCATION:** 

less than 6 miles from Downtown Greenville.

**KEY TENANTS:** ◆ Game Stop

Dollar Tree

◆ Firehouse Subs

Hibachi Grill

400 Spaces (5.42:1,000 SF) **PARKING RATIO:** 

### Floor Plans and Site Plan

3023 Wade Hampton Blvd. Taylors, South Carolina 29687

3023 Wade Hampton Blvd. Taylors, South Carolina 29687