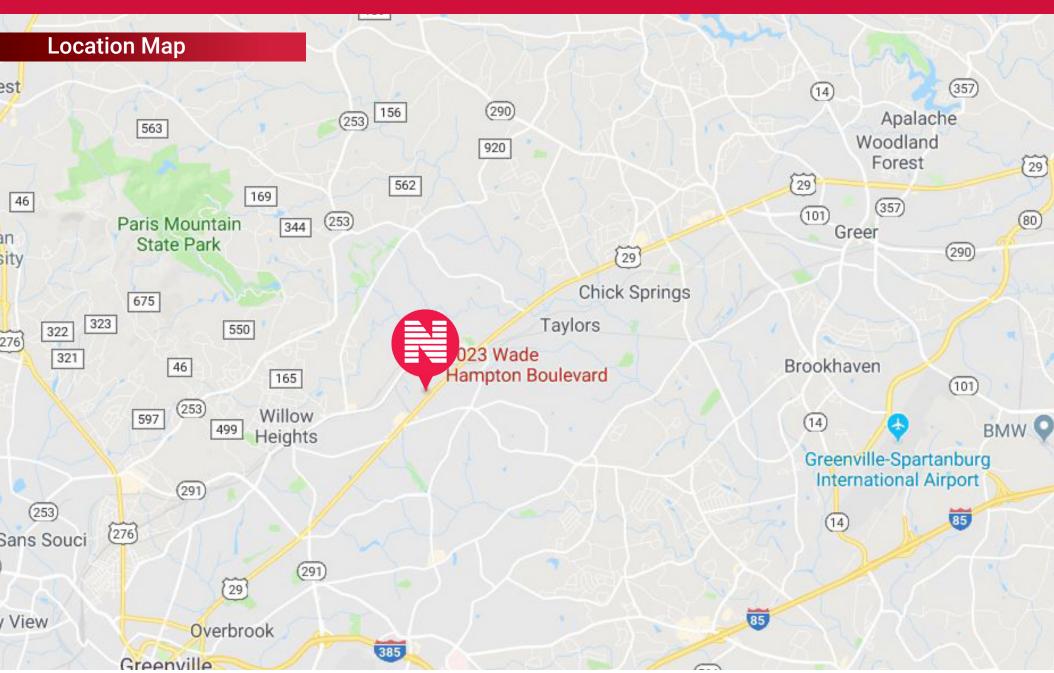

### **Property Features**

Located immediately off Wade Hampton Blvd. and **LOCATION:** 

less than 6 miles from Downtown Greenville.

**KEY TENANTS:** ◆ Game Stop

Dollar Tree

◆ Firehouse Subs

Hibachi Grill

400 Spaces (5.42:1,000 SF) **PARKING RATIO:** 