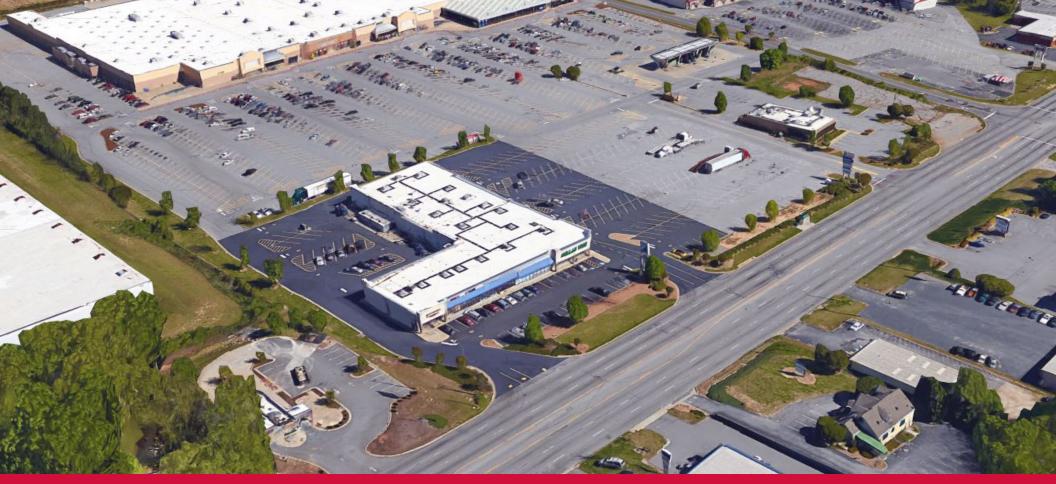

### **Property Features**

Located immediately off Wade Hampton Blvd. and **LOCATION:** 

less than 6 miles from Downtown Greenville.

**KEY TENANTS:** ◆ Game Stop

Dollar Tree

◆ Firehouse Subs

Hibachi Grill

400 Spaces (5.42:1,000 SF) **PARKING RATIO:** 