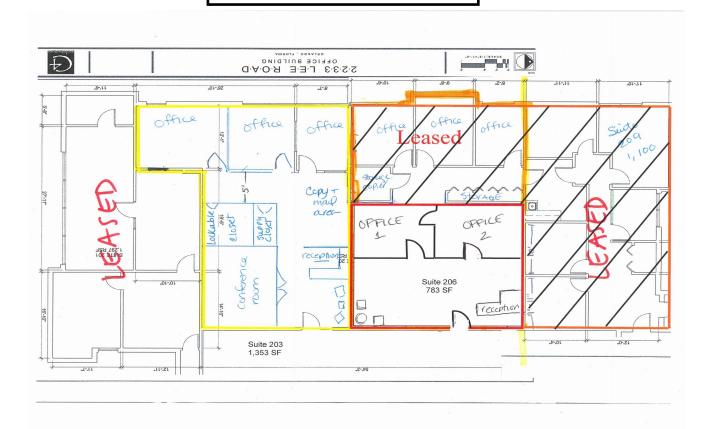

#### Spaces:

| Suite      | Space Available | Price      | Lease Type   | Date Available | e Description                                                                       |
|------------|-----------------|------------|--------------|----------------|-------------------------------------------------------------------------------------|
| 2211 - 210 | 1,369 SF        | Negotiable | Full Service |                | Second floor space with lots of windows and wide open space or can be built to suit |
| 2233 - 203 | 1,353 SF        | Negotiable | Full Service | Now            |                                                                                     |
| 2233 - 206 | 783 SF          | Negotiable | Full Service | Now            |                                                                                     |

2233 Lee Road Suite 203 - 1,353 SF Suite 206 - 783 SF Spaces can be combined

2211 Lee Rd Suite 210 - 1,369 SF

#### Sample Floor Plans/ Build to Suit

2211 Lee Rd Suite 210 - 1,369 SF

2233 Lee Rd Suite 203 - 1,353 SF Suite 206 - 783 SF