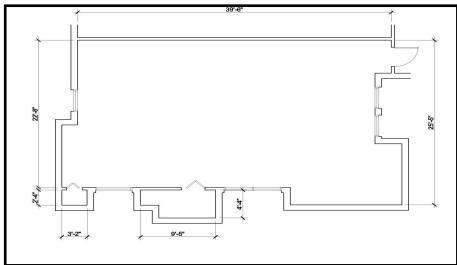

#### Sample Floor Plans/ Build to Suit

2211 Lee Rd Suite 210 - 1,369 SF

2233 Lee Rd Suite 203 - 1,353 SF Suite 206 - 783 SF