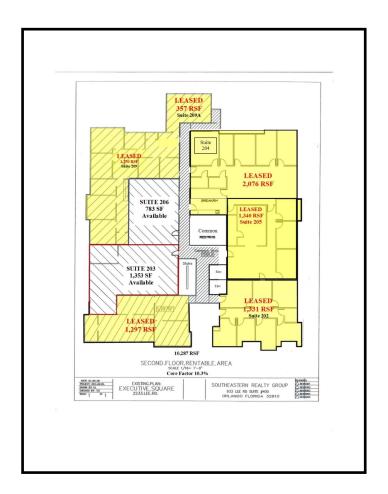

#### Spaces:

| Suite      | Space Available | Price      | Lease Type   | Date Available | e Description                                                                       |
|------------|-----------------|------------|--------------|----------------|-------------------------------------------------------------------------------------|
| 2211 - 210 | 1,369 SF        | Negotiable | Full Service |                | Second floor space with lots of windows and wide open space or can be built to suit |
| 2233 - 203 | 1,353 SF        | Negotiable | Full Service | Now            |                                                                                     |
| 2233 - 206 | 783 SF          | Negotiable | Full Service | Now            |                                                                                     |

2233 Lee Road Suite 203 - 1,353 SF Suite 206 - 783 SF Spaces can be combined

2211 Lee Rd Suite 210 - 1,369 SF