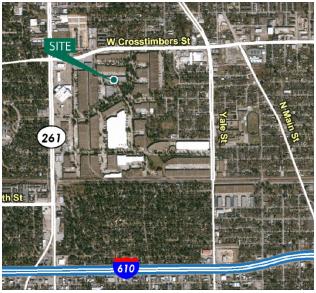

#### location

- 0.5 miles to Loop 610; 1.7 miles to I-45
- Master planned industrial park
- In the heart of Garden Oaks