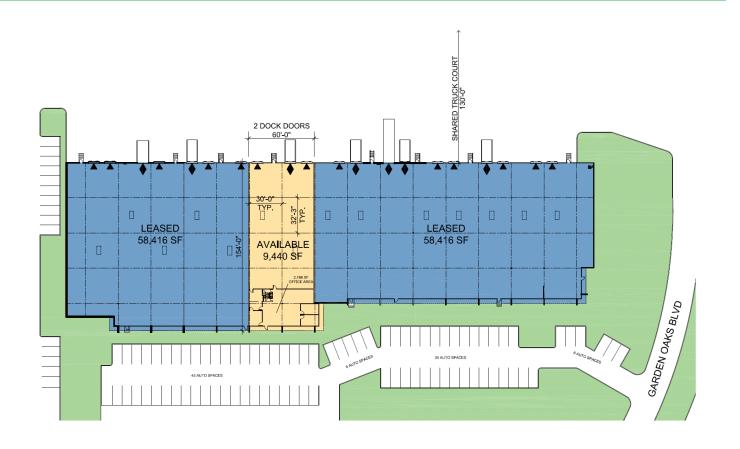

### 9,440 Square Feet Industrial Space For Lease

#### facility

- 2,166 SF move in ready office
- 16' clear height
- 30' x 32' 3" column spacing
- 2 dock doors / 1 ramp
- Fully sprinklered
- 125' shared truck court
- Insulated warehouse with ability to add HVAC