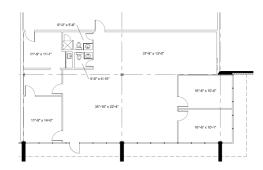

## 9,440 Square Feet Industrial Space For Lease

IN IS FOR MARKETING PURPOSES ONLY

OFFICE PLAN - 2,166 SF